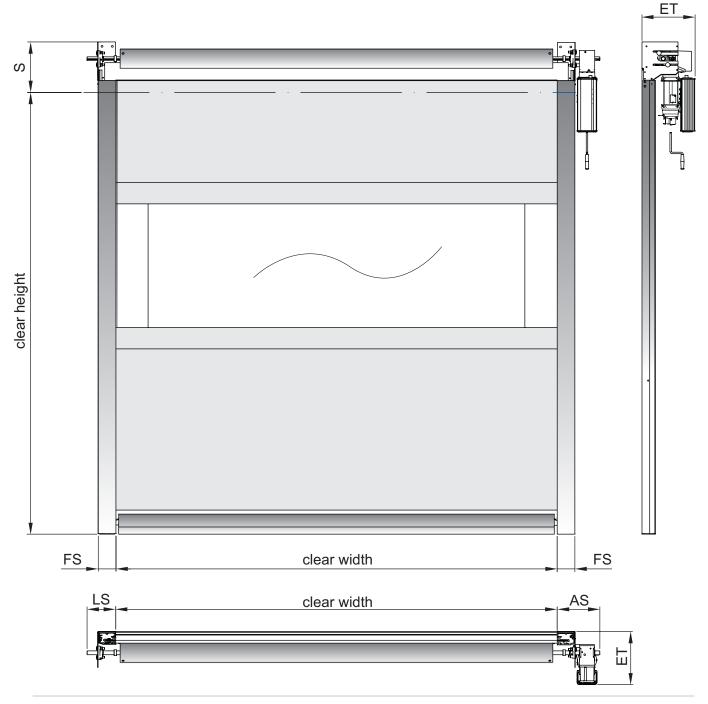

# **TECHNICAL DATA**

S = Headroom

FS = Guide rail - Width

LS = Required space non-drive side

AS = Required space drive side

ET = Installation depth

|    | 09<br>DOOR WIDTH UP TO<br>7.000 mm |
|----|------------------------------------|
| S  | 560/660*                           |
| FS | 125/125*                           |
| LS | 180/210*                           |
| AS | 360/455*                           |
| ET | 520/650*                           |

All measures in millimeter (mm) \*with motor- & shaft casing