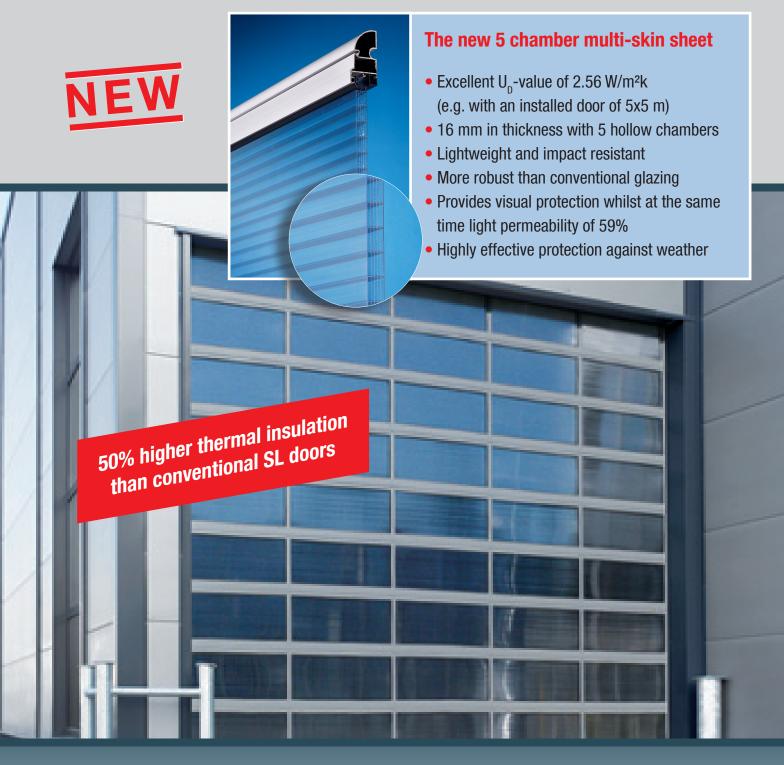

## Well protected and still bright

With numerous types of glazing available, the new 5 chamber multi-skin sheet is another variant of elegant design and offers both heat protection and added security thanks to innovative technology. It combines high light permeability with excellent thermal insulation. The sheets are treated with a UV protective coating which protects vehicle paintwork effectively from fading.

Thanks to this new type of glazing, valuable items in the building are only faintly visible, which is particularly advantageous for example in vehicle manufacturing or yacht storage. Incoming light inside the building is nevertheless guaranteed and vehicles are also recognisable in front of the door.