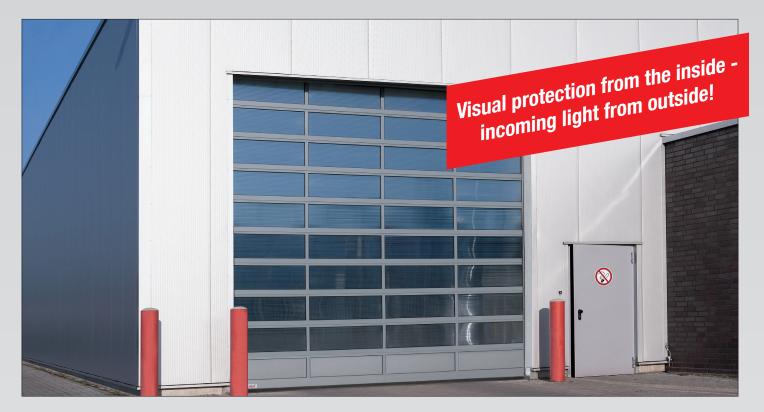

Thanks to this new type of glazing, valuable items in the building are only faintly visible, which is particularly advantageous for example in vehicle manufacturing or yacht storage. Incoming light inside the building is nevertheless guaranteed and vehicles are also recognisable in front of the door.