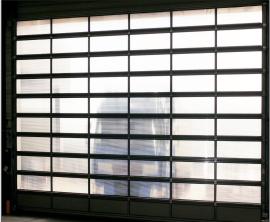

Thanks to this new type of glazing, valuable items in the building are only faintly visible, which is particularly advantageous for example in vehicle manufacturing or yacht storage. Incoming light inside the building is nevertheless guaranteed and vehicles are also recognisable in front of the door.