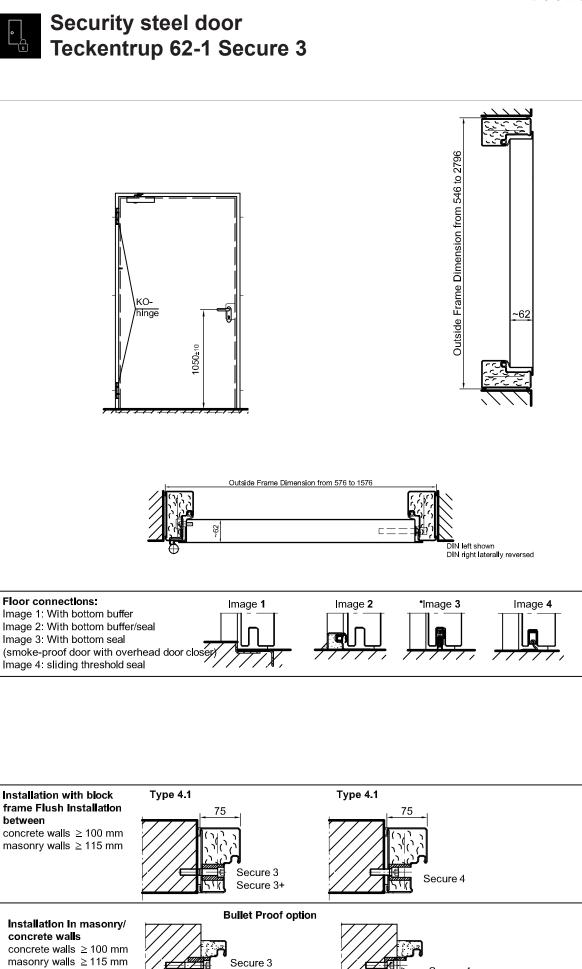

## **Technical data**

| Building au-<br>thority<br>approval: | Tested as per LPS1175 Issue 8 Securit Rating C5 (SR 3)                                                                                                                                                                                                                                                              |
|--------------------------------------|---------------------------------------------------------------------------------------------------------------------------------------------------------------------------------------------------------------------------------------------------------------------------------------------------------------------|
| Installation in                      | Masonry wall min. 115 mm     Concrete wall min. 100 mm     Autoclaved aerated concrete wall -as     per DIN 4165 min. 115 mm     -reinforced type min. 115 mm                                                                                                                                                       |
| Approved dimensions                  | Outside frame dimension width: 576 - 1576 mm<br>Outside frame dimension height: 2000 - 4200 mm                                                                                                                                                                                                                      |
| Handing                              | DIN right or DIN left                                                                                                                                                                                                                                                                                               |
| Door leaf<br>(trap door):            | Double-skinned, thin rebated on 3 sidesDoor leaf thickness:62 mmSheet thickness:1,5 mmSecurity bolt:4Insulation:mineral fibre board                                                                                                                                                                                 |
| Frame                                | Corner frame 2,0 mm thick, with 3-sided seal and<br>bottom sill. Frame fixed with 3-7 screws on each<br>side.<br>Special equipment: block-, counter- or closed fra-<br>me. Block frame attached with special fastenings<br>with M12 VA cylinder head screw                                                          |
| Surface                              | Door leaf/Frame galvanized and prime coated, similar to RAL 9002 (Grey white).                                                                                                                                                                                                                                      |
| Hinges<br>closing<br>devices         | <ul> <li>3 /4 KO with ball bearings</li> <li>Compensation rings for height adjustment</li> </ul>                                                                                                                                                                                                                    |
| Fittings                             | <ul> <li>Surface lock with latch lever, installed with RIM cylinder</li> <li>Stainless steel handle set, handle pivoted on bearing.</li> </ul>                                                                                                                                                                      |
| Special<br>equipment                 | <ul> <li>Locks <ul> <li>RIM cylinder</li> <li>Panic Lock</li> <li>RIM cylinder</li> <li>Emergency Locking System for EN179</li> </ul> </li> <li>Overhead door closer DIN EN 1154 <ul> <li>Door status indicator</li> <li>Automatic door opener</li> <li>Hold-open devices</li> <li>Threshold</li> </ul> </li> </ul> |

## Also available in **STAINLESS STEEL**

IP

TECKENTR DOOR SOLUTIONS

| e 8 Securit Rating                                        | Further qualifications | <ul> <li>Smoke-proof in accordance with<br/>18095 with top door closer</li> </ul>                                            | DIN |
|-----------------------------------------------------------|------------------------|------------------------------------------------------------------------------------------------------------------------------|-----|
| min. 115mm<br>min. 100mm<br>ete wall -as                  | (special<br>equipment) | <ul> <li>Sound insulated as per DIN EN 20140/<br/>Rw 42 dB up to 3000 mm height<br/>Rw 41 dB up to 3750 mm height</li> </ul> | 717 |
| ete wall -as<br>min. 115mm<br>min. 115mm                  |                        | <ul> <li>Fire-proof as per DIN EN 1634 - 1<br/>El<sub>2</sub>-60 / E120 (certifier)</li> </ul>                               |     |
| idth: 576 - 1576 mm                                       |                        | <ul> <li>Pressure resistance in accordance with<br/>DIN 12211 up to 7500Pa</li> </ul>                                        | 1   |
| eight: 2000 - 4200 mm                                     |                        | Panic DIN EN 1125                                                                                                            |     |
| ed on 3 sides<br>62 mm<br>1,5 mm                          |                        | <ul> <li>Emergency EN 179</li> </ul>                                                                                         |     |
| 4<br>mineral fibre board                                  |                        |                                                                                                                              |     |
| with 3-sided seal and<br>a 3-7 screws on each             |                        |                                                                                                                              |     |
| ounter- or closed fra-<br>ith special fastenings<br>screw |                        |                                                                                                                              |     |
| and prime coated,<br>/hite).                              |                        |                                                                                                                              |     |
| eight adjustment                                          |                        |                                                                                                                              |     |
| er, installed with RIM                                    |                        |                                                                                                                              |     |
| , handle pivoted on                                       |                        |                                                                                                                              |     |
|                                                           |                        |                                                                                                                              |     |
|                                                           |                        |                                                                                                                              |     |

Secure 3+

Secure 4