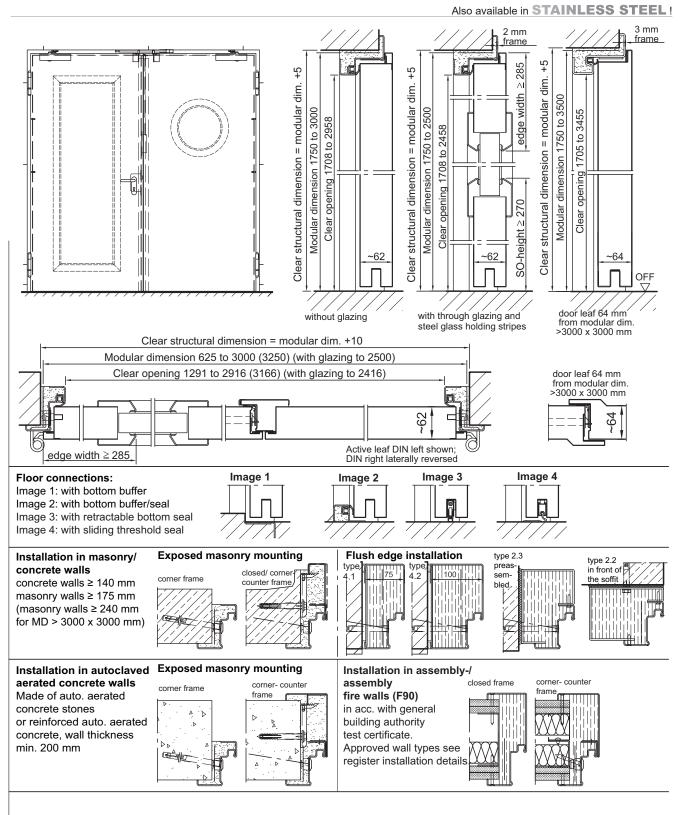

## **Technichal data**

| Building<br>authority<br>approval | Z-6.20-2057 tested acc. DIN 4102 for installation in interior walls                                                                                                                                                                                                                                                                                                                                                                                                                                                                                                                 |                                                             | Glazing                | Fire-resistant glass F90, rectangular glazing,<br>max. pane size dim. 740 x 2005 mm and round<br>glazing (Ø 300,400 and 500 mm) with steel                                                                                                                                                                                                                                                |                                                                                              |  |
|-----------------------------------|-------------------------------------------------------------------------------------------------------------------------------------------------------------------------------------------------------------------------------------------------------------------------------------------------------------------------------------------------------------------------------------------------------------------------------------------------------------------------------------------------------------------------------------------------------------------------------------|-------------------------------------------------------------|------------------------|-------------------------------------------------------------------------------------------------------------------------------------------------------------------------------------------------------------------------------------------------------------------------------------------------------------------------------------------------------------------------------------------|----------------------------------------------------------------------------------------------|--|
| Installation in                   | <ul><li>Masonry</li><li>Concrete</li></ul>                                                                                                                                                                                                                                                                                                                                                                                                                                                                                                                                          | min. 175 mm<br>min. 140 mm                                  |                        | glass holding strip<br>ted, grey white sir                                                                                                                                                                                                                                                                                                                                                | s galvanised and prime coa-<br>nilar RAL 9002.                                               |  |
|                                   | <ul> <li>Lightweight construction<br/>stud wall *         <ul> <li>Autoclaved aerated concrete</li> <li>stones</li> <li>reinforced type</li> </ul> </li> </ul>                                                                                                                                                                                                                                                                                                                                                                                                                      | min. 100 mm<br>min. 200 mm<br>min. 200 mm                   |                        | with additional a                                                                                                                                                                                                                                                                                                                                                                         | zing - steel-glass holding strips<br>aluminium cover strips /<br>und glazing - glass holding |  |
|                                   | * Assembly walls/Assembly fire walls F 90 acc.<br>DIN 4102 part 4 or. general buildung authorit test<br>certificate.                                                                                                                                                                                                                                                                                                                                                                                                                                                                |                                                             | Special equip-<br>ment | <ul> <li>Handle sets / Lever/Knob sets: <ul> <li>Plastic</li> <li>light metal</li> <li>stainless steel</li> <li>with short plate or rose escutcheon<br/>(various makes)</li> </ul> </li> <li>Prepared for rose escutcheon</li> <li>Panic- / bar handle</li> <li>Locks</li> </ul>                                                                                                          |                                                                                              |  |
| Approved dimensions               | Modular dimension W 1375 - 3000 (3250) mm<br>H 1750 - 3000 (3500) mm<br>() dimension = door leaf thickness 64 mm                                                                                                                                                                                                                                                                                                                                                                                                                                                                    |                                                             |                        |                                                                                                                                                                                                                                                                                                                                                                                           |                                                                                              |  |
| Type of handling                  | DIN right or DIN left                                                                                                                                                                                                                                                                                                                                                                                                                                                                                                                                                               |                                                             |                        |                                                                                                                                                                                                                                                                                                                                                                                           |                                                                                              |  |
| Door leaf<br>double skinned       | Rebate typet: 3-sided rebated         Door leaf thickness:         Sheet thickness:         1.0         Security bolt:                                                                                                                                                                                                                                                                                                                                                                                                                                                              | thick rebate<br>62/64 mm<br>mm or 1.5 mm<br>per leaf min. 2 |                        | - Panic locks<br>- Block lock (mu<br>• Profil cylinder 45                                                                                                                                                                                                                                                                                                                                 | . ,                                                                                          |  |
| Frame                             | Corner frame 2.0/(3.0) mm thick with 3-sided seal,<br>without floor recess and bottom floor bracket.<br>Fastening by exposed masonry mounting.<br>Special equipment:                                                                                                                                                                                                                                                                                                                                                                                                                |                                                             |                        | <ul> <li>Top door closer DIN EN 1154 <ul> <li>Hinge-/opposite hinge side</li> <li>with slide rail</li> <li>with locking device</li> <li>with smoke detector</li> <li>ITS 96 (hidden)</li> <li>with integrated door selector</li> </ul> </li> <li>Electrical door opener</li> <li>Integrated lock inspector (bolt contact)</li> <li>Integrated opening indicator (reed contact)</li> </ul> |                                                                                              |  |
|                                   | <ul> <li>Block frame and counter- or closed frame<br/>(installation in lightweight construction stud<br/>walls/aerated concrete<br/>counter frame or closed frame required</li> <li>Frame with floor recess</li> </ul> Thermal transmittance acc. EN ISO 12567-1<br>(without glazing)<br>sheet thickness 1.0 mm: U <sub>D</sub> = 1.5 W/m²K<br>sheet thickness 1.5 mm: U <sub>D</sub> = 1.6 W/m²K<br>in conjunction with bottom floor closure <ul> <li>Retractable bottom seal</li> <li>Buffer strip with seal</li> <li>Sliding threshold<br/>Retrofittable bottom seal.</li> </ul> |                                                             |                        |                                                                                                                                                                                                                                                                                                                                                                                           |                                                                                              |  |
| Heat insulation                   |                                                                                                                                                                                                                                                                                                                                                                                                                                                                                                                                                                                     |                                                             |                        | <ul> <li>Revolving door drives</li> <li>Hold open devices</li> </ul>                                                                                                                                                                                                                                                                                                                      |                                                                                              |  |
|                                   |                                                                                                                                                                                                                                                                                                                                                                                                                                                                                                                                                                                     |                                                             |                        | Ordering dim /                                                                                                                                                                                                                                                                                                                                                                            |                                                                                              |  |
|                                   |                                                                                                                                                                                                                                                                                                                                                                                                                                                                                                                                                                                     |                                                             | Standard               | Ordering dim./ Clear passage sizes<br>modular dimension (corner frame)                                                                                                                                                                                                                                                                                                                    |                                                                                              |  |
| Surface                           | Door leaf/frame galvanised and prime coated,<br>grey white similar RAL 9002                                                                                                                                                                                                                                                                                                                                                                                                                                                                                                         |                                                             | sizes                  | width x height<br>1500 x 2000                                                                                                                                                                                                                                                                                                                                                             | width x height<br>1416 x 1961                                                                |  |
| Hinges and clo-<br>sing devices   | <ul> <li>Special equipment: RAL of choice</li> <li>Per leaf 2 CO hinges with ball bea</li> <li>2 top door closer DIN EN 1154</li> <li>1 door selector</li> </ul>                                                                                                                                                                                                                                                                                                                                                                                                                    | ring                                                        |                        | 2125<br>1750 x 2000<br>2125<br>2000 x 2000                                                                                                                                                                                                                                                                                                                                                | 2086<br>1666 x 1961<br>2086<br>1916 x 1961                                                   |  |
| Hinges                            | Active leaf:<br>Mortise lock with latch functiong P                                                                                                                                                                                                                                                                                                                                                                                                                                                                                                                                 | C-perforated                                                |                        | 2125<br>2500                                                                                                                                                                                                                                                                                                                                                                              | 2086<br>2461                                                                                 |  |

## Fire-resistant steel door T90-2-FSA "Teckentrup 62"

Door with thick rebate, optionally with glazing

Please find a detailed installation overview in the planning-, installation- and maintenance manual for 1-leaf and 2-leaf doors.