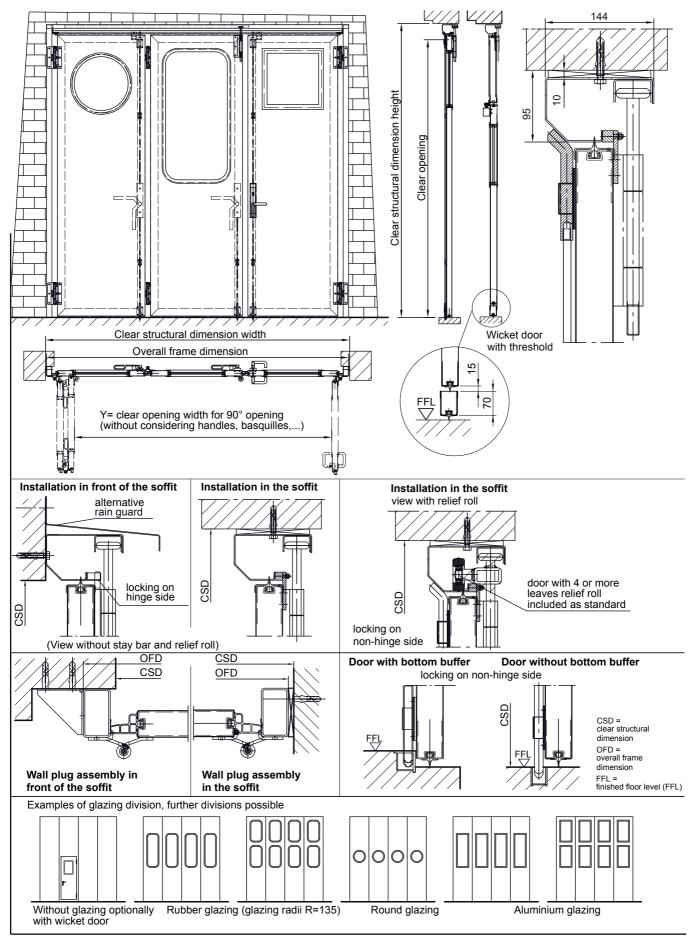

## Folding sliding steel door FE "Teckentrup 50" Double-skinned insulated

| Taxtaxa                                                                                                                                                                         | mala                                                                                                                                                                              | Position              | No. of pieces                         | Item                                                                                                                                                                                                                                                                                                                                                                                                                                                                                        |                                                                                 | Unit price<br>€   | Total price<br>€ |  |
|---------------------------------------------------------------------------------------------------------------------------------------------------------------------------------|-----------------------------------------------------------------------------------------------------------------------------------------------------------------------------------|-----------------------|---------------------------------------|---------------------------------------------------------------------------------------------------------------------------------------------------------------------------------------------------------------------------------------------------------------------------------------------------------------------------------------------------------------------------------------------------------------------------------------------------------------------------------------------|---------------------------------------------------------------------------------|-------------------|------------------|--|
| <b>Text example</b><br>Compile and tender according<br>to requirements.<br>Please refer to technical data<br>below for respective details.<br>Updated 1 <sup>st</sup> June 2015 |                                                                                                                                                                                   |                       | preces                                | Folding sliding steel doo<br>skinned. PUR foam core<br>Access door leaf DIN rig<br>sheet steel, door leaf 50<br>arranged rubber accider<br>frame made of square tu<br>guide rail (U-profile). Acl<br>prepared for profile cylin<br>the rest of the door leaf<br>lock. The door leaves ar<br>hinges. "Teckentrup 50"<br>Ordering dimensions:<br>modular dimensions:<br>no. of leaves, fold<br>Ordering details: wall an<br>mm)<br>Door opens outwards/in<br>headroommm (r<br>sideroom rightm | high,<br>g 90°mm/masor                                                          |                   |                  |  |
| With/Without wicket door (integrated in the door leaf)                                                                                                                          |                                                                                                                                                                                   |                       |                                       |                                                                                                                                                                                                                                                                                                                                                                                                                                                                                             |                                                                                 |                   |                  |  |
| Technical data                                                                                                                                                                  |                                                                                                                                                                                   |                       |                                       |                                                                                                                                                                                                                                                                                                                                                                                                                                                                                             |                                                                                 |                   |                  |  |
| Product:                                                                                                                                                                        | folding sliding steel door                                                                                                                                                        | FE "Tecke             | entrup 50"                            | Glazing:                                                                                                                                                                                                                                                                                                                                                                                                                                                                                    | <ul> <li>Laminated safety glass 6</li> <li>plastic double glazing 18</li> </ul> |                   |                  |  |
| Installation in                                                                                                                                                                 |                                                                                                                                                                                   | ncrete                |                                       |                                                                                                                                                                                                                                                                                                                                                                                                                                                                                             | (only aluminium frame)                                                          |                   |                  |  |
|                                                                                                                                                                                 | ,                                                                                                                                                                                 | el construc           | tions                                 |                                                                                                                                                                                                                                                                                                                                                                                                                                                                                             | Double laminated safety                                                         |                   | SS               |  |
| Dimensions:                                                                                                                                                                     | Clear structural dimension                                                                                                                                                        |                       |                                       |                                                                                                                                                                                                                                                                                                                                                                                                                                                                                             | (VSG/VSG) 21 mm thick<br>(with alu clamping strips or                           |                   | ing profile)     |  |
|                                                                                                                                                                                 | width:                                                                                                                                                                            | 2250 - 16<br>2000 - 5 |                                       | Special                                                                                                                                                                                                                                                                                                                                                                                                                                                                                     | (with all clamping strips of                                                    |                   | ing prome)       |  |
| Leaf opening:                                                                                                                                                                   | height:                                                                                                                                                                           |                       |                                       | Special<br>equipment:                                                                                                                                                                                                                                                                                                                                                                                                                                                                       | <ul> <li>Steel hinges black (matt)</li> </ul>                                   | ) \ stainless ste | el               |  |
| Door leaf:                                                                                                                                                                      | <ul> <li>Opening to the left and/or the right 90° (180°)</li> <li>Door leaf consisting of box-shaped canted steel<br/>sheets with surrounding profile for the GUP made</li> </ul> |                       |                                       | oquipmonti                                                                                                                                                                                                                                                                                                                                                                                                                                                                                  | <ul> <li>Door hold open device/ rubber pads between the<br/>leaves</li> </ul>   |                   |                  |  |
| Door lear.                                                                                                                                                                      |                                                                                                                                                                                   |                       |                                       | e                                                                                                                                                                                                                                                                                                                                                                                                                                                                                           |                                                                                 |                   |                  |  |
| of EPDM. With upper and lower leaf seal and                                                                                                                                     |                                                                                                                                                                                   |                       |                                       | <ul> <li>Sectioned active leaf incl. rabbet seal, also with<br/>panic function</li> </ul>                                                                                                                                                                                                                                                                                                                                                                                                   |                                                                                 |                   |                  |  |
|                                                                                                                                                                                 | assembly profile.                                                                                                                                                                 |                       |                                       |                                                                                                                                                                                                                                                                                                                                                                                                                                                                                             | <ul> <li>Wicket door with and without threshold,</li> </ul>                     |                   |                  |  |
|                                                                                                                                                                                 | <ul> <li>Insulation: PUR foam core<br/>Surface: powder coated similar to RAL 9016</li> </ul>                                                                                      |                       |                                       |                                                                                                                                                                                                                                                                                                                                                                                                                                                                                             | incl. rabbet seal                                                               |                   |                  |  |
|                                                                                                                                                                                 | Alternatively:<br>Insulation: bonded mineral wool                                                                                                                                 |                       |                                       |                                                                                                                                                                                                                                                                                                                                                                                                                                                                                             | • Wicket doors with thres                                                       |                   |                  |  |
|                                                                                                                                                                                 |                                                                                                                                                                                   |                       |                                       |                                                                                                                                                                                                                                                                                                                                                                                                                                                                                             | for emergency exits. Wic<br>middle end leaf.                                    | cket door alway   | ys in            |  |
|                                                                                                                                                                                 | Sheet thickness: 1.0 mm galvanized<br>Surface: powder coated similar to RAL 9016                                                                                                  |                       |                                       | <ul> <li>Panic lock only for         <ul> <li>wicket door without threshold</li> <li>with panic bar handle in acc. with DIN EN 1125</li> <li>with handle set in acc. with DIN EN 179</li> </ul> </li> </ul>                                                                                                                                                                                                                                                                                 |                                                                                 |                   |                  |  |
|                                                                                                                                                                                 | Insulation:     mineral wool                                                                                                                                                      |                       |                                       |                                                                                                                                                                                                                                                                                                                                                                                                                                                                                             |                                                                                 |                   |                  |  |
|                                                                                                                                                                                 | Sheet thickness: 1.5 mm galvanized                                                                                                                                                |                       |                                       |                                                                                                                                                                                                                                                                                                                                                                                                                                                                                             |                                                                                 |                   |                  |  |
|                                                                                                                                                                                 | Surface: galvanized natural                                                                                                                                                       |                       |                                       | Caution- observe required space for the handle set!                                                                                                                                                                                                                                                                                                                                                                                                                                         |                                                                                 |                   |                  |  |
|                                                                                                                                                                                 | Special equipment:                                                                                                                                                                |                       | sheet:                                |                                                                                                                                                                                                                                                                                                                                                                                                                                                                                             | <ul> <li>Venting slots</li> </ul>                                               |                   |                  |  |
|                                                                                                                                                                                 | <ul> <li>PUR foam core</li> </ul>                                                                                                                                                 |                       | 1.0 mm                                |                                                                                                                                                                                                                                                                                                                                                                                                                                                                                             | <ul> <li>Rain guard</li> </ul>                                                  |                   |                  |  |
|                                                                                                                                                                                 | <ul> <li>bonded mineral wool</li> <li>mineral wool</li> </ul>                                                                                                                     |                       | 1.5 mm<br>1.75 mm                     |                                                                                                                                                                                                                                                                                                                                                                                                                                                                                             | Folding door with lock     folding pattern 2:2                                  | for fire brigat   | le               |  |
| Leaf thicknes                                                                                                                                                                   |                                                                                                                                                                                   |                       | 1.70 11111                            |                                                                                                                                                                                                                                                                                                                                                                                                                                                                                             | <ul> <li>Drive with deadman con</li> </ul>                                      | trol              |                  |  |
| <b>Door frame:</b> side frame made of square tube 50 x 90 mm.                                                                                                                   |                                                                                                                                                                                   |                       |                                       | Overall frame dimension-width: 2250 - 4500 mm                                                                                                                                                                                                                                                                                                                                                                                                                                               |                                                                                 |                   |                  |  |
|                                                                                                                                                                                 | Upper frame profile with gu                                                                                                                                                       | ide rail (U-          | profile)                              |                                                                                                                                                                                                                                                                                                                                                                                                                                                                                             | Clear structural dimensio                                                       | 0                 |                  |  |
|                                                                                                                                                                                 | and release layer. At the be                                                                                                                                                      | ottom with f          | threshold.                            |                                                                                                                                                                                                                                                                                                                                                                                                                                                                                             | Control with automatic fu<br>with drive in accordance                           |                   | •                |  |
| Special equipment:<br>without bottom threshold possible. (If leaf coupling<br>≥ 4 leaves per side e.g. 4:1 a bottom threshold is                                                |                                                                                                                                                                                   |                       | a Safety stand                        | Safety standard                                                                                                                                                                                                                                                                                                                                                                                                                                                                             |                                                                                 |                   |                  |  |
|                                                                                                                                                                                 |                                                                                                                                                                                   |                       | and performance classes as per DIN EN |                                                                                                                                                                                                                                                                                                                                                                                                                                                                                             |                                                                                 |                   |                  |  |
|                                                                                                                                                                                 | mandatory - with extensive                                                                                                                                                        | 0 0                   | • •                                   | 13241-1:                                                                                                                                                                                                                                                                                                                                                                                                                                                                                    | Test item folding door (3                                                       |                   | '                |  |
| Surface:                                                                                                                                                                        | door leaf and frame galvan                                                                                                                                                        | •                     |                                       |                                                                                                                                                                                                                                                                                                                                                                                                                                                                                             | <ul> <li>opening outwards with b</li> <li>Wind resistance class 4</li> </ul>    |                   | u                |  |
|                                                                                                                                                                                 | <ul> <li>coated similar to RAL 9016</li> <li>Optionally 2K-PUR primed</li> </ul>                                                                                                  | •                     | ,                                     |                                                                                                                                                                                                                                                                                                                                                                                                                                                                                             | (classification DIN EN 12                                                       |                   |                  |  |
| <ul><li>Fittings: • Two-piece three roller steel hinges with ball</li></ul>                                                                                                     |                                                                                                                                                                                   |                       |                                       | (tested with 2500 Pa)                                                                                                                                                                                                                                                                                                                                                                                                                                                                       |                                                                                 |                   |                  |  |
| bearings (galvanized)                                                                                                                                                           |                                                                                                                                                                                   |                       |                                       | <ul> <li>Air permeability (testing according to EN 12427<br/>classification according to EN 12426) class 4</li> <li>Resistance against ingressing water</li> </ul>                                                                                                                                                                                                                                                                                                                          |                                                                                 |                   |                  |  |
| <ul> <li>Guide rails with ball-beared plastic roller</li> <li>Surface mounted basquill lock inside, prepared<br/>for profile cylinder and handle set (black) on the</li> </ul>  |                                                                                                                                                                                   |                       |                                       |                                                                                                                                                                                                                                                                                                                                                                                                                                                                                             |                                                                                 |                   |                  |  |
|                                                                                                                                                                                 |                                                                                                                                                                                   |                       |                                       | (testing according to EN 12489, classification                                                                                                                                                                                                                                                                                                                                                                                                                                              |                                                                                 |                   |                  |  |
| outside for access door leaf version                                                                                                                                            |                                                                                                                                                                                   |                       |                                       |                                                                                                                                                                                                                                                                                                                                                                                                                                                                                             | according EN 12425) class 3                                                     |                   |                  |  |
| <ul> <li>Wicket door with mortice lock</li> </ul>                                                                                                                               |                                                                                                                                                                                   |                       |                                       | <ul> <li>Sound insulation (ISO 717-7)<br/>max. Rw = 32 dB (mineral wool infill)</li> </ul>                                                                                                                                                                                                                                                                                                                                                                                                  |                                                                                 |                   |                  |  |
| • Mounted folding door basquill with locking                                                                                                                                    |                                                                                                                                                                                   |                       |                                       | Heat insulation DU-value (measured according EN                                                                                                                                                                                                                                                                                                                                                                                                                                             |                                                                                 |                   |                  |  |
| rod Ø 10 + □ 16 mm with separate handle<br>• Leaf hold open device                                                                                                              |                                                                                                                                                                                   |                       |                                       | ISO 12567-1, testing according DIN EN 12428)                                                                                                                                                                                                                                                                                                                                                                                                                                                |                                                                                 |                   |                  |  |
| Door handles (aluminium/black)                                                                                                                                                  |                                                                                                                                                                                   |                       |                                       |                                                                                                                                                                                                                                                                                                                                                                                                                                                                                             | $U_D = 1.9 \text{ W/m}^2 \text{k}$ (PU-foam infill)                             |                   |                  |  |
|                                                                                                                                                                                 | `                                                                                                                                                                                 |                       |                                       |                                                                                                                                                                                                                                                                                                                                                                                                                                                                                             |                                                                                 |                   |                  |  |