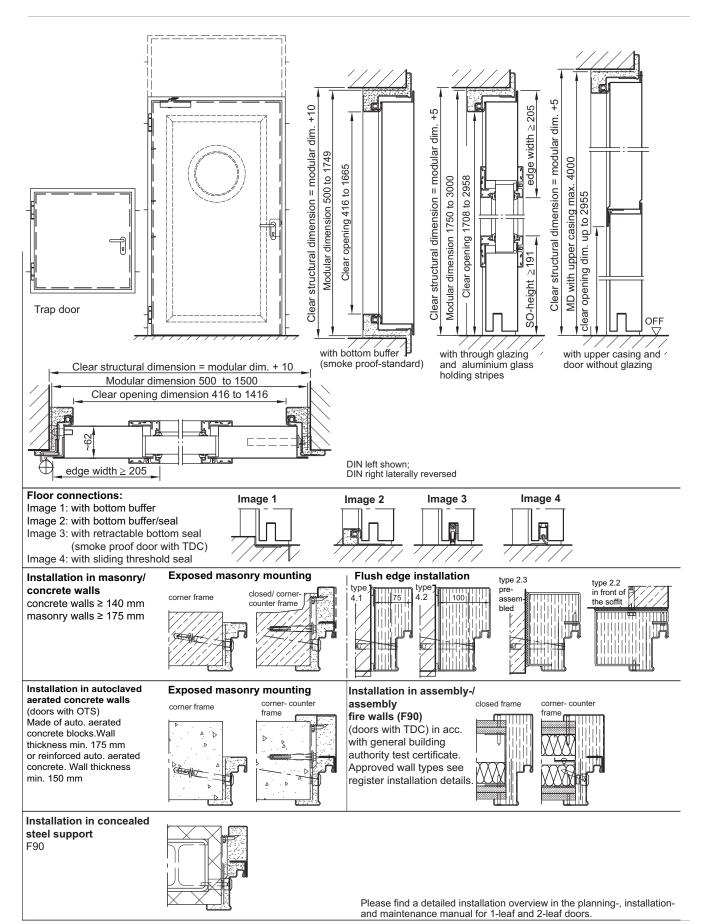

## Text:

T 90-1-FSA Steel-fire resistant door tested acc. EN 1634-1 (DIN 4102). Single leaf door element. Type of handling DIN right. Door leaf 62 mm thick, 3-sided rebated. Corner frame 1.5 mm thick with 3-sided seal, without floor recess. Door leaf and frame galvanised prime coated, grey white similar RAL 9002. Mortise lock with latch function PC-perforated acc. DIN 18250. FP-round handle set black (plastic). Handle pivoted on bearing with tumbler insert (Bb) an 1 Bb-key. 2 CO hinges with ball bearing and 1 top door closer.

"Teckentrup 62 or equivalent.

(Compile and tender according to requirements. Please refer to technical data below for respective details 01.03.2021) Text T90-1 online

| Technichal data                     |                                                                                                                                                                                                                                                                                                                                                                                                                                                                  |                                                                                    | Also available in STAINLESS STEEL !                                                                                                                                                                                                                                                                                                                                     |                                                                                                                                                                                                                                                                                                                                                                                                                                      |                                                               |
|-------------------------------------|------------------------------------------------------------------------------------------------------------------------------------------------------------------------------------------------------------------------------------------------------------------------------------------------------------------------------------------------------------------------------------------------------------------------------------------------------------------|------------------------------------------------------------------------------------|-------------------------------------------------------------------------------------------------------------------------------------------------------------------------------------------------------------------------------------------------------------------------------------------------------------------------------------------------------------------------|--------------------------------------------------------------------------------------------------------------------------------------------------------------------------------------------------------------------------------------------------------------------------------------------------------------------------------------------------------------------------------------------------------------------------------------|---------------------------------------------------------------|
| General building authority approval | Z-6.20-1965 tested acc. <b>EN 1634-1</b> (DIN 4102) for installation in interior walls                                                                                                                                                                                                                                                                                                                                                                           |                                                                                    | Glazing                                                                                                                                                                                                                                                                                                                                                                 | <ul> <li>Fire resistant glass F 90, rectangular glazing with aluminium glass holding strips. Max. pane size 1000 x 2263 mm. Round glazing (Ø 300, 400 and 500 mm) with steel glass holding strips galvanised and prime coated, grey white similar RAL 9002.</li> <li>Special equipment:</li> <li>Rectangular-/round glazing glass holding strips made of stainless steel /rectangular gla-</li> </ul>                                |                                                               |
| Installation in                     | <ul> <li>Masonry min. 175 mm</li> <li>Concrete min. 140 mm</li> <li>Lightwight construction<br/>stud wall * min. 84 mm</li> <li>Aerated concrete</li> <li>aerated concrete stones min. 175 mm</li> <li>reinforced aerated concrete min. 150 mm</li> <li>Concealed steel supports F 90</li> <li>* Assembly walls F 90 acc. DIN 4102 part 4 or<br/>general building authority test certificate. Approved wall types see register "installation details.</li> </ul> |                                                                                    |                                                                                                                                                                                                                                                                                                                                                                         |                                                                                                                                                                                                                                                                                                                                                                                                                                      |                                                               |
|                                     |                                                                                                                                                                                                                                                                                                                                                                                                                                                                  |                                                                                    | zing glass holding strips aluminim in stainless<br>steel design                                                                                                                                                                                                                                                                                                         |                                                                                                                                                                                                                                                                                                                                                                                                                                      |                                                               |
|                                     |                                                                                                                                                                                                                                                                                                                                                                                                                                                                  |                                                                                    | Special<br>equipment                                                                                                                                                                                                                                                                                                                                                    | <ul> <li>Handle sets / Lever/Knob sets:</li> <li>plastic - Light metal</li> <li>stainless steel - with short plate or rose<br/>escutcheon</li> </ul>                                                                                                                                                                                                                                                                                 |                                                               |
| Approved dimensions                 | Modular-dimension with upper casing up to                                                                                                                                                                                                                                                                                                                                                                                                                        | W 500 - 1500 mm<br>H 500 - 3000 mm<br>H 4000 mm                                    |                                                                                                                                                                                                                                                                                                                                                                         | <ul> <li>(various makes)</li> <li>prepared for rose escutcheon</li> <li>Panic/bar handle</li> <li>Locks <ul> <li>Panik locks</li> <li>Block lock (must be provided)</li> </ul> </li> <li>Profilcylinder40.5+40.5mm</li> <li>Top door closer DIN EN 1154 ** <ul> <li>hinge-/opposite hinge side</li> <li>with slide rail</li> <li>with locking device</li> <li>with smoke detector</li> <li>ITS 96 (hidden) **</li> </ul> </li> </ul> |                                                               |
| Type of handling                    | DIN right oder DIN links                                                                                                                                                                                                                                                                                                                                                                                                                                         |                                                                                    |                                                                                                                                                                                                                                                                                                                                                                         |                                                                                                                                                                                                                                                                                                                                                                                                                                      |                                                               |
| Door leaf<br>double skinned         | Rebate type:<br>Trap:<br>Door:<br>Door leaf thickness:<br>Sheet thickness:<br>Security bolt:                                                                                                                                                                                                                                                                                                                                                                     | thin rebate<br>4-sided rebated<br>3-sided rebated<br>62 mm<br>1.0/1.5 mm<br>min. 1 |                                                                                                                                                                                                                                                                                                                                                                         |                                                                                                                                                                                                                                                                                                                                                                                                                                      |                                                               |
| Frame                               | Corner frame 1.5/2.0 mm thick, trap 4-sided<br>Door 3-sided with circumferential seal, without<br>floor recess. Fastening by exposed masonry<br>mounting.<br>Special equipment:<br>Block frame and counter frame or closed<br>frame / frame with floor recess                                                                                                                                                                                                    |                                                                                    | <ul> <li>with TDC - doors with glazing / installa-tion<br/>in lightweight construction stud walls /<br/>aerated concrete walls</li> <li>Electrical door opener</li> <li>Integrated lock inspector (bolt contact</li> <li>Integrated opening indicator (reed contact)</li> <li>Revolving door drives</li> <li>Hold-open devices</li> <li>3D-hinges (with TDC)</li> </ul> |                                                                                                                                                                                                                                                                                                                                                                                                                                      |                                                               |
| Heat insulation                     | <b>Thermal transmittance</b> acc. EN ISO 12567-1<br>(without glazing)<br>sheet thickness 1,0 mm: $U_p$ =                                                                                                                                                                                                                                                                                                                                                         |                                                                                    |                                                                                                                                                                                                                                                                                                                                                                         |                                                                                                                                                                                                                                                                                                                                                                                                                                      |                                                               |
| Floor closures                      | 1,6 W/m²K<br>sheet thickness 1,5 mm: U<br>1,7 W/m²K<br>in conjunction with bottom                                                                                                                                                                                                                                                                                                                                                                                | b                                                                                  |                                                                                                                                                                                                                                                                                                                                                                         | Ordering dim./<br>MD dim.<br>Width x height                                                                                                                                                                                                                                                                                                                                                                                          | <b>Clear passage size</b><br>(corner frame)<br>Width x height |
|                                     | <ul> <li>Retractable bottom seal</li> <li>Sliding threshold seal</li> <li>Buffer strip with seal</li> <li>Bottom seal retrofittable</li> </ul>                                                                                                                                                                                                                                                                                                                   | 9                                                                                  | Standard<br>(stock sizes)<br>Steel trap door                                                                                                                                                                                                                                                                                                                            | 750 x 875<br>875 x 875<br>1000<br>1250                                                                                                                                                                                                                                                                                                                                                                                               | 666 x 791<br>791 x 791<br>916<br>1166                         |
| Surface                             | Door leaf /Frame galvanise<br>grey white similar RAL 900<br>Special equipment:<br>RAL of choice                                                                                                                                                                                                                                                                                                                                                                  |                                                                                    |                                                                                                                                                                                                                                                                                                                                                                         | 1000 x 1000<br>1250<br>1250 x 1250                                                                                                                                                                                                                                                                                                                                                                                                   | 916 x 916<br>1166<br>1166 x 1166                              |
| Hinges and clo-<br>sing device      | <ul> <li>1 spring hinge and 1 CO-hinge<br/>with ball bearing or</li> <li>2 CO hinges with ball bearing and<br/>1 top door closer</li> </ul>                                                                                                                                                                                                                                                                                                                      |                                                                                    | Standard<br>(stock sizes)<br>Steel door                                                                                                                                                                                                                                                                                                                                 | 875 x 1875<br>2000<br>2125<br>1000 x 1875<br>2000                                                                                                                                                                                                                                                                                                                                                                                    | 791 x 1833<br>1958<br>2083<br>916 x 1833<br>1958              |
| Fittings                            | <ul> <li>Mortise lock with latch fur<br/>acc. DIN 18250</li> <li>FP-round-handle set blac<br/>pivoted on bearing with tu<br/>and 1 Bb key</li> </ul>                                                                                                                                                                                                                                                                                                             | k (plastic). DHandle                                                               |                                                                                                                                                                                                                                                                                                                                                                         | 2125<br>1125 x 2000<br>2125<br>1250 x 2000<br>2125                                                                                                                                                                                                                                                                                                                                                                                   | 2083<br>1041 x 1958<br>2083<br>1166 x 1958<br>2083            |

(Special sizes: from 500 x 500 1500 x 3000)

Further qualifications (Special versons):

Smoke proof acc. EN 1634-3/ DIN 18095 with TDC for solid door walls and lightweigtht construction stud walls Sound insulated acc. DIN EN 20140/717 Part 1 RW 42dB with bottom buffer RW 42dB with retractable bottom seal