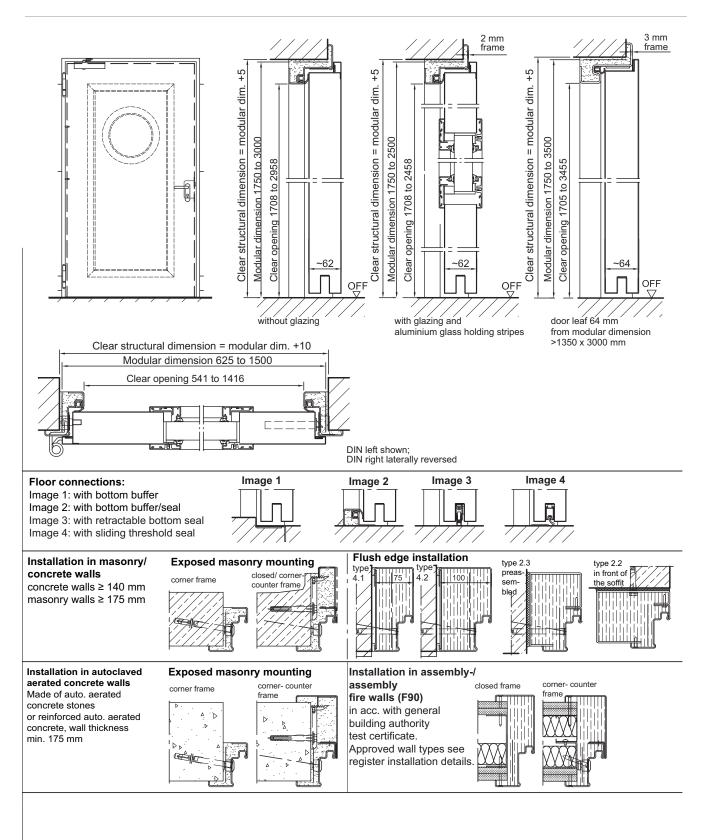

## Fire-reistant steel door T90-1-FSA "Teckentrup 62"

Door with thick rebate, optionally with glazing

## **Technichal data**

| General building Z-6.20-2057 tested in acc. to DIN 4102 |                                                                                                                                                                                                                                                                                                                                                                                                                                                                                                                                                                                                                                                                                                                                                                                                                                                                                                                                                                                                                                                                                                                                                                                                                                                                                                                                                                                                                                                                                                                                                                                                                                                                                                                                                                                                                                                                                                                                                                                                                                                                                                                                | Glazing        | Fire resistant glass clear F1-90,                                                                                                                                                                                                                                                                                                                                                                                                                  |                                                                |
|---------------------------------------------------------|--------------------------------------------------------------------------------------------------------------------------------------------------------------------------------------------------------------------------------------------------------------------------------------------------------------------------------------------------------------------------------------------------------------------------------------------------------------------------------------------------------------------------------------------------------------------------------------------------------------------------------------------------------------------------------------------------------------------------------------------------------------------------------------------------------------------------------------------------------------------------------------------------------------------------------------------------------------------------------------------------------------------------------------------------------------------------------------------------------------------------------------------------------------------------------------------------------------------------------------------------------------------------------------------------------------------------------------------------------------------------------------------------------------------------------------------------------------------------------------------------------------------------------------------------------------------------------------------------------------------------------------------------------------------------------------------------------------------------------------------------------------------------------------------------------------------------------------------------------------------------------------------------------------------------------------------------------------------------------------------------------------------------------------------------------------------------------------------------------------------------------|----------------|----------------------------------------------------------------------------------------------------------------------------------------------------------------------------------------------------------------------------------------------------------------------------------------------------------------------------------------------------------------------------------------------------------------------------------------------------|----------------------------------------------------------------|
| authority approval                                      | for installation in interior walls  Masonry Concrete Lightweight construction stud wall * min. 95 mm Aerated concrete (up to max.1500 x 3000 mm) - aerated concrete stones reinforced aerated concrete min. 175 mm interior minterior min |                | rectangular glazing, max. pane size<br>1000 x 2263 mm and round glazing<br>(Ø 300,400 and 500 mm) with aluminium-glass<br>holding strips galvanised and prime coated, grey<br>white similar RAL 9002.<br>Special equipment:<br>• Rectangular glazing - steel-glass holding strips<br>with additional aluminium cover strips<br>• Rectangular-/round glazing - glass holding<br>strips made of stainless steel<br>• Handle sets / Lever/Knob sets:: |                                                                |
|                                                         | Concealed steel supports F 90     * Assembly- /assembly fire walls F 90 acc. DIN     4102 part 4 or general building authority test                                                                                                                                                                                                                                                                                                                                                                                                                                                                                                                                                                                                                                                                                                                                                                                                                                                                                                                                                                                                                                                                                                                                                                                                                                                                                                                                                                                                                                                                                                                                                                                                                                                                                                                                                                                                                                                                                                                                                                                            | Special equip- |                                                                                                                                                                                                                                                                                                                                                                                                                                                    |                                                                |
| Approved<br>dimensions                                  | certificate (up to max. 1500 x 3000 mm). Appro-<br>ved wall types see register "installation details<br>Modular dimension:<br>Width: 625 - 1500 mm<br>Height: 1750 - 3000 (3500) mm<br>() dimensions = Door leaf thickness 64 mm                                                                                                                                                                                                                                                                                                                                                                                                                                                                                                                                                                                                                                                                                                                                                                                                                                                                                                                                                                                                                                                                                                                                                                                                                                                                                                                                                                                                                                                                                                                                                                                                                                                                                                                                                                                                                                                                                               | ment           | (various ma                                                                                                                                                                                                                                                                                                                                                                                                                                        | ate or rose escutcheon                                         |
| Type of handling                                        | DIN right or DIN left                                                                                                                                                                                                                                                                                                                                                                                                                                                                                                                                                                                                                                                                                                                                                                                                                                                                                                                                                                                                                                                                                                                                                                                                                                                                                                                                                                                                                                                                                                                                                                                                                                                                                                                                                                                                                                                                                                                                                                                                                                                                                                          |                | Panic/bar han                                                                                                                                                                                                                                                                                                                                                                                                                                      | dle                                                            |
| Door leaf<br>double skinned                             | Rebate type: 3-sided rebatedthick rebateDoor leaf thickness:62/64 mmSheet thickness:1.0 mm or 1.5 mmSecurity bolt:min. 2                                                                                                                                                                                                                                                                                                                                                                                                                                                                                                                                                                                                                                                                                                                                                                                                                                                                                                                                                                                                                                                                                                                                                                                                                                                                                                                                                                                                                                                                                                                                                                                                                                                                                                                                                                                                                                                                                                                                                                                                       |                |                                                                                                                                                                                                                                                                                                                                                                                                                                                    | must be provided)<br>45.5 + 35.5 mm                            |
| Frame                                                   | Corner frame 2.0/(3.0) mm thick with 3-sided cir-<br>cumferential seal, without floor recess. Fastening<br>by exposed masonry mounting.<br>Special equipment:                                                                                                                                                                                                                                                                                                                                                                                                                                                                                                                                                                                                                                                                                                                                                                                                                                                                                                                                                                                                                                                                                                                                                                                                                                                                                                                                                                                                                                                                                                                                                                                                                                                                                                                                                                                                                                                                                                                                                                  |                | <ul> <li>Top door close</li> </ul>                                                                                                                                                                                                                                                                                                                                                                                                                 | er DIN EN 1154<br>site hinge side<br>il                        |
|                                                         | <ul> <li>Block frame and counter- or closed frame</li> <li>Frame with floor recess</li> </ul>                                                                                                                                                                                                                                                                                                                                                                                                                                                                                                                                                                                                                                                                                                                                                                                                                                                                                                                                                                                                                                                                                                                                                                                                                                                                                                                                                                                                                                                                                                                                                                                                                                                                                                                                                                                                                                                                                                                                                                                                                                  |                | <ul> <li>with smoke</li> <li>ITS 96 (hidd</li> </ul>                                                                                                                                                                                                                                                                                                                                                                                               |                                                                |
| Heat insula-<br>tion                                    | Thermal transmittance acc. EN ISO 12567-1(without glazing)sheet thickness 1.0 mm: $U_D = 1.4$ w/m²Ksheet thickness 1.5 mm: $U_D = 1.5$ W/m²Kin conjunction with bottom floor closure                                                                                                                                                                                                                                                                                                                                                                                                                                                                                                                                                                                                                                                                                                                                                                                                                                                                                                                                                                                                                                                                                                                                                                                                                                                                                                                                                                                                                                                                                                                                                                                                                                                                                                                                                                                                                                                                                                                                           |                | <ul> <li>Electrical door opener</li> <li>Integrated lock inspector (bolt contact)</li> <li>Integrated opening indicator (reed contact)</li> <li>Revolving door drives</li> <li>Hold-open devices</li> </ul>                                                                                                                                                                                                                                        |                                                                |
| Floor closures                                          | <ul> <li>Retractable bottom seal</li> <li>Sliding threshold seal</li> <li>Buffer strip with seal</li> <li>Bottom seal retrofittable</li> </ul>                                                                                                                                                                                                                                                                                                                                                                                                                                                                                                                                                                                                                                                                                                                                                                                                                                                                                                                                                                                                                                                                                                                                                                                                                                                                                                                                                                                                                                                                                                                                                                                                                                                                                                                                                                                                                                                                                                                                                                                 |                | Ordering dim./<br>MD dim.<br>width x height                                                                                                                                                                                                                                                                                                                                                                                                        | <b>Clear passsage size</b><br>(corner frame)<br>width x height |
| Surface                                                 | Door leaf/Frame galvanised and prime coated, grey white similar RAL 9002                                                                                                                                                                                                                                                                                                                                                                                                                                                                                                                                                                                                                                                                                                                                                                                                                                                                                                                                                                                                                                                                                                                                                                                                                                                                                                                                                                                                                                                                                                                                                                                                                                                                                                                                                                                                                                                                                                                                                                                                                                                       | Standard       | 750 x 2000                                                                                                                                                                                                                                                                                                                                                                                                                                         | 666 x 1961                                                     |
|                                                         | Special equipment:<br>RAL of choice                                                                                                                                                                                                                                                                                                                                                                                                                                                                                                                                                                                                                                                                                                                                                                                                                                                                                                                                                                                                                                                                                                                                                                                                                                                                                                                                                                                                                                                                                                                                                                                                                                                                                                                                                                                                                                                                                                                                                                                                                                                                                            | sizes          | 2125<br>875 x 1875<br>2000                                                                                                                                                                                                                                                                                                                                                                                                                         | 2086<br>791 x 1836<br>1961                                     |
| Hinges and clo-<br>sing devices                         | <ul> <li>2 CO hinges with ball bearing</li> <li>1 Top door closer DIN EN 1154</li> </ul>                                                                                                                                                                                                                                                                                                                                                                                                                                                                                                                                                                                                                                                                                                                                                                                                                                                                                                                                                                                                                                                                                                                                                                                                                                                                                                                                                                                                                                                                                                                                                                                                                                                                                                                                                                                                                                                                                                                                                                                                                                       |                | 2125<br>1000 x 2000                                                                                                                                                                                                                                                                                                                                                                                                                                | 2086<br>916 x 1961                                             |
| Fittings                                                | <ul> <li>Mortise lock with latch function PC-perforated<br/>acc. DIN 18250</li> </ul>                                                                                                                                                                                                                                                                                                                                                                                                                                                                                                                                                                                                                                                                                                                                                                                                                                                                                                                                                                                                                                                                                                                                                                                                                                                                                                                                                                                                                                                                                                                                                                                                                                                                                                                                                                                                                                                                                                                                                                                                                                          |                | 2125<br>1125 x 2000<br>2125                                                                                                                                                                                                                                                                                                                                                                                                                        | 2086<br>1041 x 1961<br>2086                                    |
|                                                         | <ul> <li>FP round handle set, black (plastic).</li> <li>Handle pivoted on bearing with tumbler (Bb)</li> </ul>                                                                                                                                                                                                                                                                                                                                                                                                                                                                                                                                                                                                                                                                                                                                                                                                                                                                                                                                                                                                                                                                                                                                                                                                                                                                                                                                                                                                                                                                                                                                                                                                                                                                                                                                                                                                                                                                                                                                                                                                                 |                | 1250 x 2000                                                                                                                                                                                                                                                                                                                                                                                                                                        | 1166 x 1961                                                    |

))

Subject to technical changes.

(Special sizes: 625 x 1750 to 1500 x 3500)

Further qualifications (Special versons 62 mm door):

Z

Smoke proof doors acc. DIN 18095 (up to width 1500 x height 3000 mm) for solid- and lightweight constructiton stud walls Sound insulated acc. DIN EN 20140/717 part 1 up to width 1350 x height 2500 mm without glazing) RW 42dB with retracable bottom seal RW 42dB with buffer strip and seal Burglar resistant acc. DIN EN of 1627 RC 2-3 (up to width 1500 x height 3000 mm)

## Fire-reistant steel door T90-1-FSA "Teckentrup 62"

Door with thick rebate, optionally with glazing

Please find a detailed installation overview in the planning-, installation- and maintenance manual for 1-leaf and 2-leaf doors.