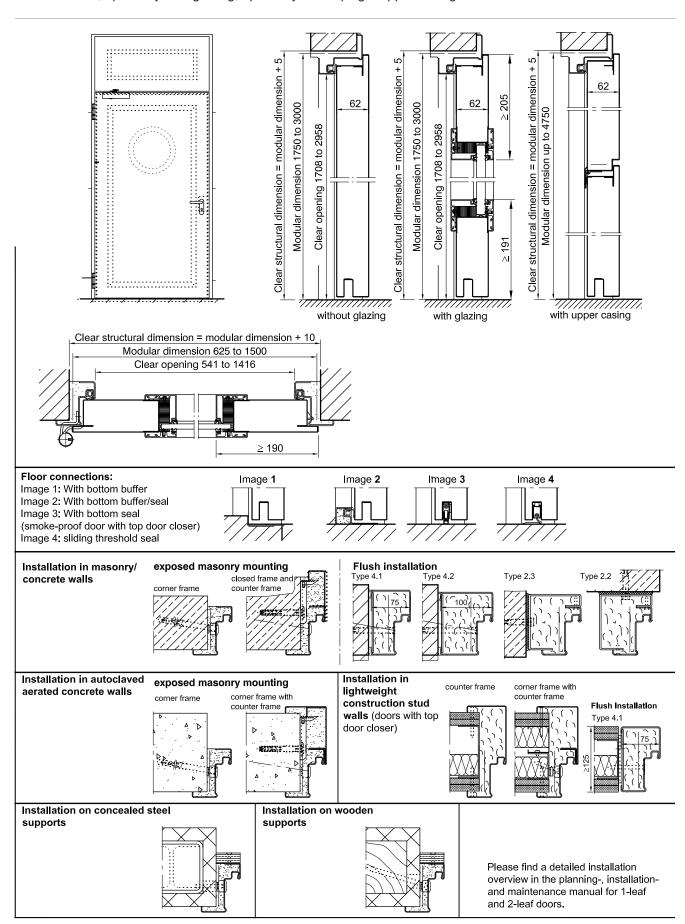

#### Also available in **STAINLESS** steel

| recinical data  |                                                                                                                                                                                                                                                                                                                                                                                                                                                                                                                                                                                                                                                                                                                                                                                                                                                                                                                                                                                                                                                                                                                                                                                                                                                                                                                                                                                                                                                                                                                                                                                                                                                                                                                                                                                                                                                                                                                                                                                                                                                                                                                                | Also available in 3 I ATIVLE 33 Steel                                                                                             |                                                            |                                                                 |
|-----------------|--------------------------------------------------------------------------------------------------------------------------------------------------------------------------------------------------------------------------------------------------------------------------------------------------------------------------------------------------------------------------------------------------------------------------------------------------------------------------------------------------------------------------------------------------------------------------------------------------------------------------------------------------------------------------------------------------------------------------------------------------------------------------------------------------------------------------------------------------------------------------------------------------------------------------------------------------------------------------------------------------------------------------------------------------------------------------------------------------------------------------------------------------------------------------------------------------------------------------------------------------------------------------------------------------------------------------------------------------------------------------------------------------------------------------------------------------------------------------------------------------------------------------------------------------------------------------------------------------------------------------------------------------------------------------------------------------------------------------------------------------------------------------------------------------------------------------------------------------------------------------------------------------------------------------------------------------------------------------------------------------------------------------------------------------------------------------------------------------------------------------------|-----------------------------------------------------------------------------------------------------------------------------------|------------------------------------------------------------|-----------------------------------------------------------------|
| Product         | dw 62-1 door "Teckentrup"<br>Heat insulation as per EN ISO 12567-1<br>(doors without glazing) $U_D = 1.3 \text{ W/m}^2\text{K}$<br>dw 62-1 door "Teckentrup XL"                                                                                                                                                                                                                                                                                                                                                                                                                                                                                                                                                                                                                                                                                                                                                                                                                                                                                                                                                                                                                                                                                                                                                                                                                                                                                                                                                                                                                                                                                                                                                                                                                                                                                                                                                                                                                                                                                                                                                                | Glazing  Standard glazing wire reinforced glass with LM glazing strips Special glazing Round glazing (steel/stainless steel ring) |                                                            |                                                                 |
| Installation in | <ul> <li>Masonry</li> <li>Concrete</li> <li>Autoclaved aerated concrete</li> <li>Lightweight construction wall</li> </ul>                                                                                                                                                                                                                                                                                                                                                                                                                                                                                                                                                                                                                                                                                                                                                                                                                                                                                                                                                                                                                                                                                                                                                                                                                                                                                                                                                                                                                                                                                                                                                                                                                                                                                                                                                                                                                                                                                                                                                                                                      | Special equipment                                                                                                                 |                                                            |                                                                 |
| Dimensions      | dw 62-1-door,,Teckentrup"  Modular dimension B 625 -1500 mm H 1750 - 3000 mm  With top light/ top casing up to H 4000 mm dw 62-1-door ,,Teckentrup XL"  Modular dimension B 625 - 1500 mm H 3001 - 3500 mm  With top light/ top casing up to H 4500 mm                                                                                                                                                                                                                                                                                                                                                                                                                                                                                                                                                                                                                                                                                                                                                                                                                                                                                                                                                                                                                                                                                                                                                                                                                                                                                                                                                                                                                                                                                                                                                                                                                                                                                                                                                                                                                                                                         |                                                                                                                                   |                                                            |                                                                 |
| Type of handing | DIN right or DIN left                                                                                                                                                                                                                                                                                                                                                                                                                                                                                                                                                                                                                                                                                                                                                                                                                                                                                                                                                                                                                                                                                                                                                                                                                                                                                                                                                                                                                                                                                                                                                                                                                                                                                                                                                                                                                                                                                                                                                                                                                                                                                                          |                                                                                                                                   |                                                            |                                                                 |
| Door leaf       | Double-skinned, rebated on 3 sides Door leaf thickness: Sheet thickness: Security bolt: Dickfalz Dickf |                                                                                                                                   |                                                            |                                                                 |
| Frame           | dw 62-1 door "Teckentrup" Corner frame, 1.5 mm thick, with 3-sided seal and bottom sill. Frame fixed with 3 screws per side dw 62-1 door "Teckentrup XL" Corner frame 2.0 mm thick, with 3-sided seal and bottom sill. 3 wall anchor plugs on each side.                                                                                                                                                                                                                                                                                                                                                                                                                                                                                                                                                                                                                                                                                                                                                                                                                                                                                                                                                                                                                                                                                                                                                                                                                                                                                                                                                                                                                                                                                                                                                                                                                                                                                                                                                                                                                                                                       |                                                                                                                                   |                                                            |                                                                 |
| Floor seals     | <ul> <li>Retractable floor seal</li> <li>Sliding threshold seal</li> <li>Buffer strip and seal</li> <li>Floor seal retrofittable</li> </ul>                                                                                                                                                                                                                                                                                                                                                                                                                                                                                                                                                                                                                                                                                                                                                                                                                                                                                                                                                                                                                                                                                                                                                                                                                                                                                                                                                                                                                                                                                                                                                                                                                                                                                                                                                                                                                                                                                                                                                                                    |                                                                                                                                   | Ordering size/<br>Modular dim.<br>width x height           | Clear opening size<br>(corner frame)<br>width x height          |
| Surface         | Galvanized and prime coated door leaf/frame similar to RAL 9002 (Grey white) Special equipment: Stainless steel                                                                                                                                                                                                                                                                                                                                                                                                                                                                                                                                                                                                                                                                                                                                                                                                                                                                                                                                                                                                                                                                                                                                                                                                                                                                                                                                                                                                                                                                                                                                                                                                                                                                                                                                                                                                                                                                                                                                                                                                                | Standard<br>sizes<br>dw 62-1                                                                                                      | 750 x 2000<br>2125                                         | 666 x 1961<br>2086                                              |
| Hinges          | dw 62-1 door "Teckentrup"  2 KO hinges with ball bearings  Compensation rings for height adjustment dw 62-1 door "Teckentrup XL"  3 KO hinges (4 mm) with ball bearings                                                                                                                                                                                                                                                                                                                                                                                                                                                                                                                                                                                                                                                                                                                                                                                                                                                                                                                                                                                                                                                                                                                                                                                                                                                                                                                                                                                                                                                                                                                                                                                                                                                                                                                                                                                                                                                                                                                                                        | "Teckentrup"                                                                                                                      | 875×1875<br>2000<br>2125<br>1000×2000<br>2125<br>1125×2000 | 791 x 1836<br>1961<br>2086<br>916 x 1961<br>2086<br>1041 x 1961 |
| Fittings        | <ul> <li>Mortice lock with latch lever, prepared for profile cylinder</li> <li>Black plastic handle set, handle pivoted on bearing, with tumbler insert (Bb) and 1 Bb key</li> </ul>                                                                                                                                                                                                                                                                                                                                                                                                                                                                                                                                                                                                                                                                                                                                                                                                                                                                                                                                                                                                                                                                                                                                                                                                                                                                                                                                                                                                                                                                                                                                                                                                                                                                                                                                                                                                                                                                                                                                           | _                                                                                                                                 | 2125<br>1250×2000<br>2125<br>2250                          | 2086<br>1166×1961<br>2086<br>2211                               |

(Special sizes: from 625 x 1750 to 1500 x 3500 mm)