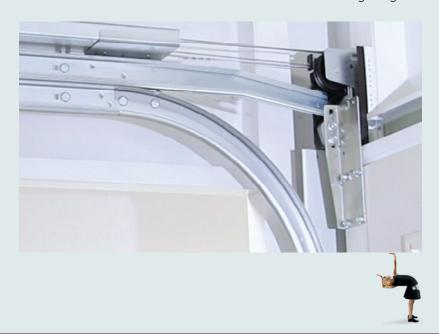

## GAS METER IN THE WAY? USE THE FREE 240MM HEADROOM KIT TO LIFT CARTECK SECTIONAL GARAGE DOOR TRACKS UP AND OVER! IT'S A FREE OPTION – JUST ASK!

We talk about the 120mm low headroom that come as standard on every CarTeck sectional garage door a lot, but what if the tracks hit an obstruction? A gas meter, a pass door or some shelving can make for a difficult install... ....if only there was a way of raising up the tracks...

In steps the 240mm headroom kit. It still allows the ideal panel configuration for the opening but lifts the tracks up an additional 120mm, giving the installer extra room to clear the obstruction.

Better still it's a free option, all you have to do is ask for it when you order the door. It's a great solution to one of those installation challenges, just the sort of thing that makes CarTeck the premium insulated sectional garage door!