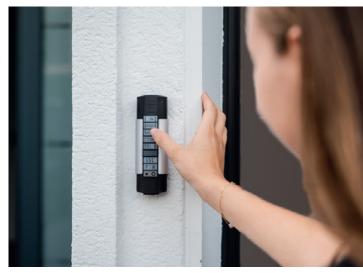

### TELECODY KEYPAD

#### What's it for and what are the benefits?

The Telecody keypad is a great solution if you don't want to carry a transmitter. You can operate your door from a wall mounted outdoor keypad. It's perfect if you're out cycling or for family members that use the door occasionally. The keypad is easy to use even in the dark thanks to illuminated keys.

#### How does it work?

Once the access code is inputted, the door will open and after a short period. You can have 10 different access codes.