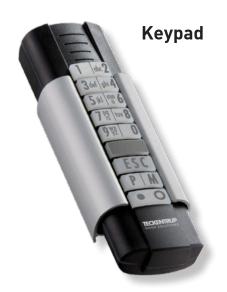

### TELECODY KEYPAD

#### What's it for and what are the benefits?

The Telecody keypad is a great solution if you don't want to carry a transmitter. You can operate your door from a wall mounted outdoor keypad. It's perfect if you're out cycling or for family members that use the door occasionally. The keypad is easy to use even in the dark thanks to illuminated keys.

#### How does it work?

Once the access code is inputted, the door will open and after a short period. You can have 10 different access codes.