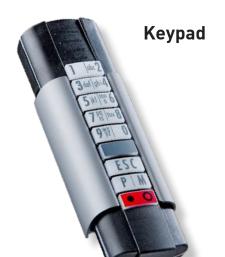

## TELECODY COURIER KEYPAD

#### What's it for and what are the benefits?

The Telecody courier keypad is a great solution if you don't want to carry a transmitter. You can operate your door from a wall mounted outdoor keypad. It's perfect if you're out cycling or for family members that use the door occasionally. The courier function also offers you a simple and safe solution for receiving parcels into your garage. Choose to program your door to open a short distance by an access code or by pressing the red button at the bottom of the keypad.