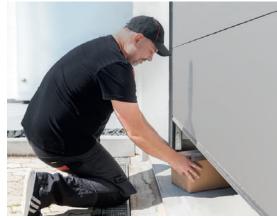

#### What's it for and what are the benefits?

The Telecody courier keypad is a great solution if you don't want to carry a transmitter. You can operate your door from a wall mounted outdoor keypad. It's perfect if you're out cycling or for family members that use the door occasionally. The courier function also offers you a simple and safe solution for receiving parcels into your garage. Choose to program your door to open a short distance by an access code or by pressing the red button at the bottom of the keypad.

#### How does it work?

Once the access code is inputted or the red button is pushed, the door will open a short distance to allow delivery persons to slide parcels underneath your garage door. After a short period, the door will close again for hassle free and safe parcel delivery.