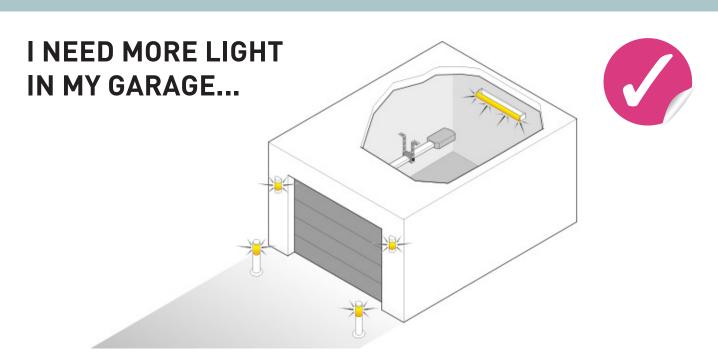

### **ADD MORE LIGHT INTO YOUR GARAGE**

#### What's it for and what are the benefits?

A relay allows control of other garage or garden security lighting for greater flexibility. Not only acting as deterrent in and around your garage, the relay also allows lighting activation when you open your garage door.

#### How does it work?

The relay allows control of your lighting inside and out of your garage deterring potential intruders and illuminating your garage for safe and easy access.