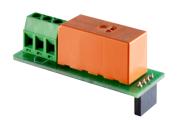

### Relay

Scan me!

Click Me

instruc-

Scan me!

# RELAY TO CONTROL LIGHTING

#### What's it for and what are the benefits?

A relay allows control of other garage or garden security lighting for greater flexibility. Not only acting as deterrent in and around your garage, the relay also allows lighting activation when you open your garage door.

#### How does it work?

The relay allows control of your lighting inside and out of your garage deterring potential intruders and illuminating your garage for safe and easy access.

#### What does it need to make it work?

It is an addition to the Teckentrup DRIVE / DRIVE PRO 500 & DRIVE /DRIVE PRO 600 garage door motors.

#### What else works with it?

It operates as a stand-alone unit or can be fitted with other Teckentrup DRIVE accessories.