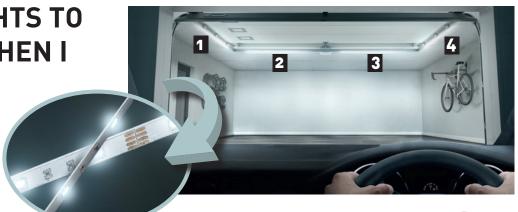

## MAGNETIC LIGHT STRIPS

#### What's it for and what are the benefits?

Teckentrup LED strips illuminate the entire garage space creating a safer and well lit environment. Due to their low power consumption, the LED strips are an efficient alternative to conventional lighting systems. With the help of a motion detector, the LED strips switch on automatically when you enter the garage creating the best possible view for parking in and out, for repairs or when carrying your shopping from the car into the house.

#### How does it work?

These clever LED strips are easily positioned on the underside of the door tracks with magnetic tape. They flood the garage with 6000 lumens of light (equivalent to around 400 watts of incandescent light!) Four linked LED strips are activated by the kits' motion sensor or infra red remote control.