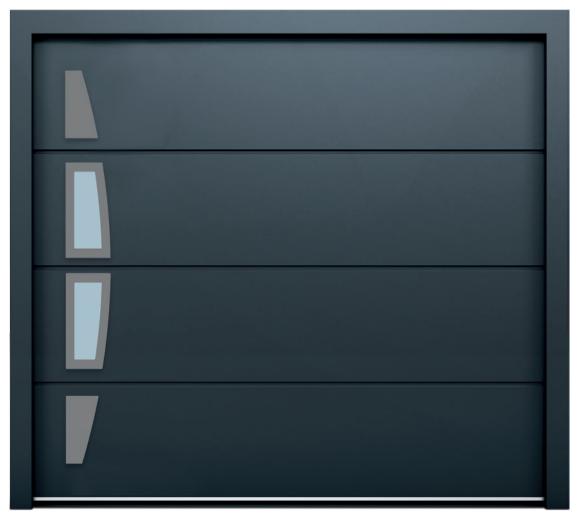

#### Windows

High-grade window units add natural daylight with a contemporary twist. The option of LED lights within the units create a wonderful ambience (available on frosted windows only). Windows are constructed with an aluminium casement and polymer glazing unit.

#### Available on:

CarTeck Sectional Garage Doors

CarTeck Side Hinged Garage Doors

Window Options

Athena 406mm x 203mm

With LED lighting\* \*Available with Frosted glass only.

Without LED lighting

The images below and left show the most popular window combinations. If you'd like alternative window configuration, just ask!