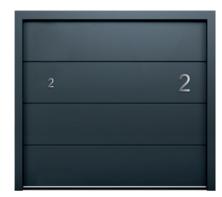

#### **Decals**

High-grade alunox decals are factory bonded to your door for added visual appeal. Each decal can be positioned to suit your sense of design, however, popular arrangements are shown here.

#### Decorative Decal Options

Writing 100mm/200mm

Access 1 431mm x 40mm

Access 2 430mm x 40mm

70mm x 70mm

Access 7 150mm x 150mm

Access 8 194 mm x 194 mm

The images above show the most popular combinations. If you'd like alternative configuration, just ask!

Teckentrup is a family business with operations throughout the world. In the UK we make our garage doors in Warrington, Cheshire. CarTeck Automatic is available through a national network of independent Garage Door Specialist installers.