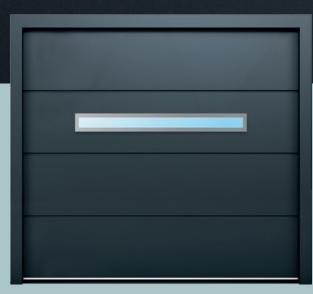

#### Windows

Natural light and style with the option of LED accent lighting.

#### Windows

High-grade window units add natural daylight with a contemporary twist. The option of LED lights within the units create a wonderful ambience (available on frosted windows only). Windows are constructed with an aluminium casement and polymer glazing unit.

#### Available on:

CarTeck Sectional Garage Doors

CarTeck Side Hinged Garage Doors

Window Options

Athena 406mm x 203mm

With LED lighting\* \*Available with Frosted glass only.

Without LED lighting

The images below and left show the most popular window combinations. If you'd like alternative window configuration, just ask!