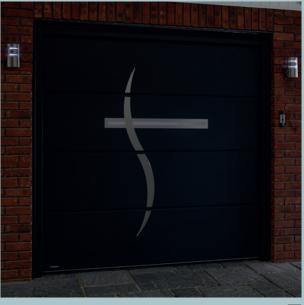

#### **Decals**

High-grade alunox decals are factory bonded to your door for added visual appeal. Each decal can be positioned to suit your sense of design, however, popular arrangements are shown here.

#### Decorative Decal Options

Writing 100mm/200mm

Access 1 431mm x 40mm

Access 2 430mm x 40mm

70mm x 70mm

Access 7 150mm x 150mm

Access 8 194 mm x 194 mm