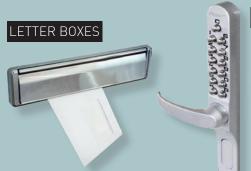

#### CODE LOCKS

Code locks provide secure access without the need to carry a key.

SPY HOLES

#### PET FLAPS

Pet Flaps, usually fitted to the bottom panel of a door!

ANYTHING ELSE?

If you can think of anything else you would like to encoprate onto your door, just ask and we'll see if we can make it happen!

#### CUSTOM HARDWARE

Want to use your own hardware, perhaps to match a front door?
Talk to us and we'll make happen!

Access 3 215mm x 40mm

Access 4 400mm x 86mm

180mm x 180mm

Access 9 436mm x 40mm

Access 10 431mm x 13mm