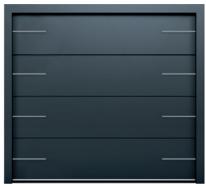

#### **Decals**

Alunox decorative elements to style your door.

#### **Decals**

High-grade alunox decals are factory bonded to your door for added visual appeal. Each decal can be positioned to suit your sense of design, however, popular arrangements are shown here.

#### Decorative Decal Options

Writing 100mm/200mm

Access 1 431mm x 40mm

Access 2 430mm x 40mm

70mm x 70mm

Access 7 150mm x 150mm

Access 8 194 mm x 194 mm