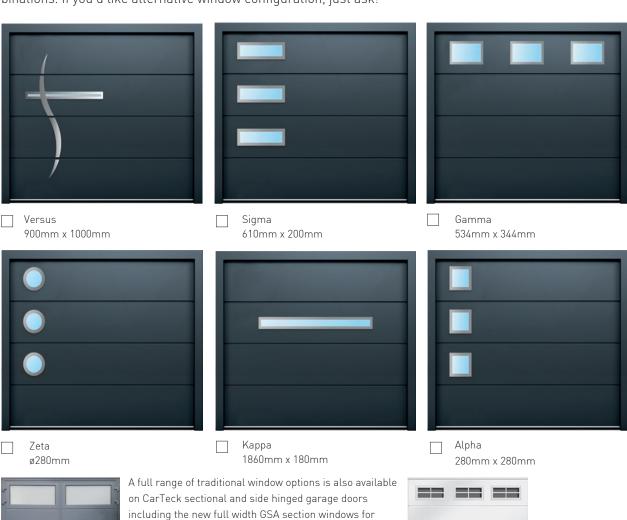

#### Available on:

CarTeck Sectional Garage Doors

CarTeck Side Hinged Garage Doors

Window Options

Athena 406mm x 203mm

With LED lighting\* \*Available with Frosted glass only.

Without LED lighting

The images below and left show the most popular window combinations. If you'd like alternative window configuration, just ask!

#### Decorative Decal Options

Writing 100mm/200mm

Access 1 431mm x 40mm

Access 2 430mm x 40mm

70mm x 70mm

Access 7 150mm x 150mm

Access 8 194 mm x 194 mm

#### CUSTOM HARDWARE

Want to use your own hardware, perhaps to match a front door?
Talk to us and we'll make happen!

Access 3 215mm x 40mm

Access 4 400mm x 86mm

180mm x 180mm

Access 9 436mm x 40mm

Access 10 431mm x 13mm

The images above show the most popular combinations. If you'd like alternative configuration, just ask!

Teckentrup is a family business with operations throughout the world. In the UK we make our garage doors in Warrington, Cheshire. CarTeck Automatic is available through a national network of independent Garage Door Specialist installers.