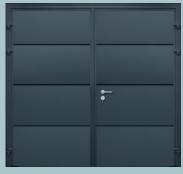

#### Available on:

CarTeck Sectional Garage Doors

CarTeck Side Hinged Garage Doors

Window Options

Athena 406mm x 203mm

With LED lighting\* \*Available with Frosted glass only.

Without LED lighting

The images below and left show the most popular window combinations. If you'd like alternative window configuration, just ask!

CarTeck side hinged garage doors (shown left). See

individual brochures for details.