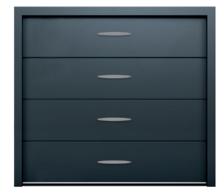

#### **Decals**

Alunox decorative elements to style your door.

#### **Decals**

High-grade alunox decals are factory bonded to your door for added visual appeal. Each decal can be positioned to suit your sense of design, however, popular arrangements are shown here.

#### Decorative Decal Options

Writing 100mm/200mm

Access 1 431mm x 40mm

Access 2 430mm x 40mm

70mm x 70mm

Access 7 150mm x 150mm

Access 8 194 mm x 194 mm