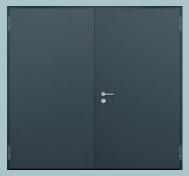

#### Available on:

CarTeck Sectional Garage Doors

CarTeck Side Hinged Garage Doors

Window Options

Athena 406mm x 203mm

With LED lighting\* \*Available with Frosted glass only.

Without LED lighting

The images below and left show the most popular window combinations. If you'd like alternative window configuration, just ask!

CarTeck side hinged garage doors (shown left). See

individual brochures for details.