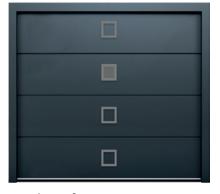

#### Available on:

CarTeck Sectional Garage Doors

CarTeck Side Hinged Garage Doors

Window Options

Athena 406mm x 203mm

With LED lighting\* \*Available with Frosted glass only.

Without LED lighting

The images below and left show the most popular window combinations. If you'd like alternative window configuration, just ask!