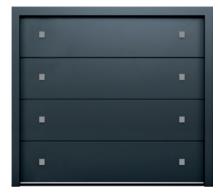

#### Available on:

CarTeck Sectional Garage Doors

CarTeck Side Hinged Garage Doors

Window Options

Athena 406mm x 203mm

With LED lighting\* \*Available with Frosted glass only.

Without LED lighting

The images below and left show the most popular window combinations. If you'd like alternative window configuration, just ask!