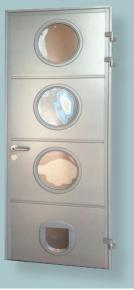

#### Available on:

CarTeck Sectional Garage Doors

CarTeck Side Hinged Garage Doors

Window Options

Athena 406mm x 203mm

With LED lighting\* \*Available with Frosted glass only.

Without LED lighting

The images below and left show the most popular window combinations. If you'd like alternative window configuration, just ask!

CarTeck side hinged garage doors (shown left). See

individual brochures for details.