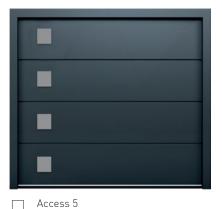

#### Available on:

CarTeck Sectional Garage Doors

CarTeck Side Hinged Garage Doors

Window Options

Athena 406mm x 203mm

With LED lighting\* \*Available with Frosted glass only.

Without LED lighting

The images below and left show the most popular window combinations. If you'd like alternative window configuration, just ask!

#### Decorative Decal Options

Writing 100mm/200mm

Access 1 431mm x 40mm

Access 2 430mm x 40mm

70mm x 70mm

Access 7 150mm x 150mm

Access 8 194 mm x 194 mm