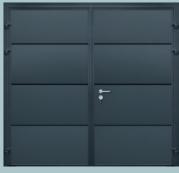

#### Available on:

CarTeck Sectional Garage Doors

CarTeck Side Hinged Garage Doors

Window Options

Athena 406mm x 203mm

With LED lighting\* \*Available with Frosted glass only.

Without LED lighting

The images below and left show the most popular window combinations. If you'd like alternative window configuration, just ask!

CarTeck side hinged garage doors (shown left). See

individual brochures for details.