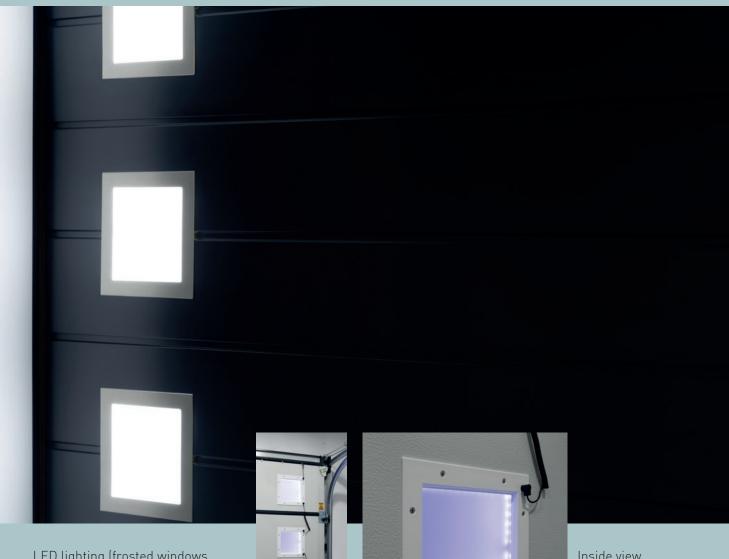

#### **Extras**

Make things easier with code locks, spy holes, letter flaps and pet flaps.

LED lighting (frosted windows only) adds a subtle yet striking effect to windows. Power is provided by a Teckentrup opener or a separate power unit for manual doors.

Inside view of the LED window

#### Windows

High-grade window units add natural daylight with a contemporary twist. The option of LED lights within the units create a wonderful ambience (available on frosted windows only). Windows are constructed with an aluminium casement and polymer glazing unit.