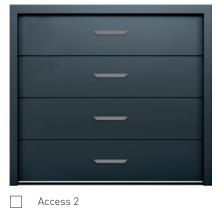

#### Decorative Decal Options

Writing 100mm/200mm

Access 1 431mm x 40mm

Access 2 430mm x 40mm

70mm x 70mm

Access 7 150mm x 150mm

Access 8 194 mm x 194 mm