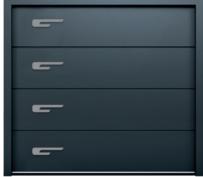

#### Windows

Natural light and style with the option of LED accent lighting.

#### Windows

High-grade window units add natural daylight with a contemporary twist. The option of LED lights within the units create a wonderful ambience (available on frosted windows only). Windows are constructed with an aluminium casement and polymer glazing unit.

#### Available on:

CarTeck Sectional Garage Doors

CarTeck Side Hinged Garage Doors

Window Options

Athena 406mm x 203mm

With LED lighting\* \*Available with Frosted glass only.

Without LED lighting

The images below and left show the most popular window combinations. If you'd like alternative window configuration, just ask!