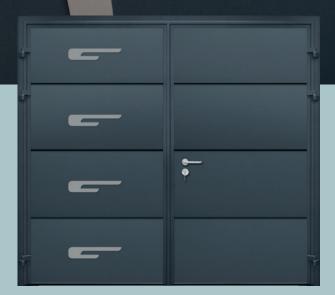

#### **Decals**

High-grade alunox decals are factory bonded to your door for added visual appeal. Each decal can be positioned to suit your sense of design, however, popular arrangements are shown here.

#### Decorative Decal Options

Writing 100mm/200mm

Access 1 431mm x 40mm

Access 2 430mm x 40mm

70mm x 70mm

Access 7 150mm x 150mm

Access 8 194 mm x 194 mm

The images above show the most popular combinations. If you'd like alternative configuration, just ask!

Teckentrup is a family business with operations throughout the world. In the UK we make our garage doors in Warrington, Cheshire. CarTeck Automatic is available through a national network of independent Garage Door Specialist installers.