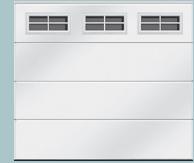

### Windows

High-grade window units add natural daylight with a contemporary twist. Windows are constructed with an aluminium casement and polymer glazing unit.

### Available on:

CarTeck Insulated Side Hinged Garage Doors

### Window Options

Garage Doors

Athena 406mm x 203mm

The images here show the most popular combinations. If you'd like alternative configuration, just ask!

A full range of traditional window options is also available on CarTeck sectional and side hinged garage doors including the new full width GSA section windows for CarTeck side hinged garage doors (shown right). See individual brochures for details.