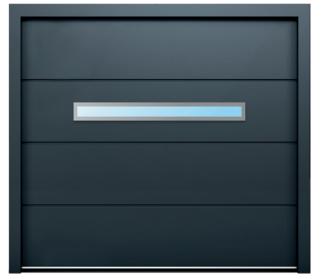

## LIGHT UP!

### Windows

High-grade window units add natural daylight with a contemporary twist. Windows are constructed with an aluminium casement and polymer glazing unit.

#### **Glazing Styles**

### Window Options

Garage Doors

Athena 406mm x 203mm

The images here show the most popular combinations. If you'd like alternative configuration, just ask!

A full range of traditional window options is also available on CarTeck sectional and side hinged garage doors including the new full width GSA section windows for CarTeck side hinged garage doors (shown right). See individual brochures for details.