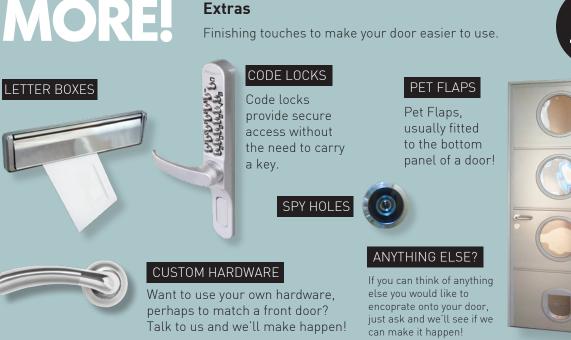

## MORE!

The images here show the most popular combinations. If you'd like alternative configuration, just ask!

Teckentrup is a family business with operations throughout the world. In the UK we make our garage doors in Warrington, Cheshire. CarTeck Automatic is available through a national network of independent Garage Door Specialist installers.