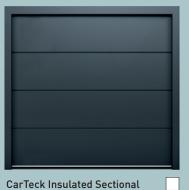

### Windows

High-grade window units add natural daylight with a contemporary twist. Windows are constructed with an aluminium casement and polymer glazing unit.

### Available on:

CarTeck Insulated Side Hinged Garage Doors