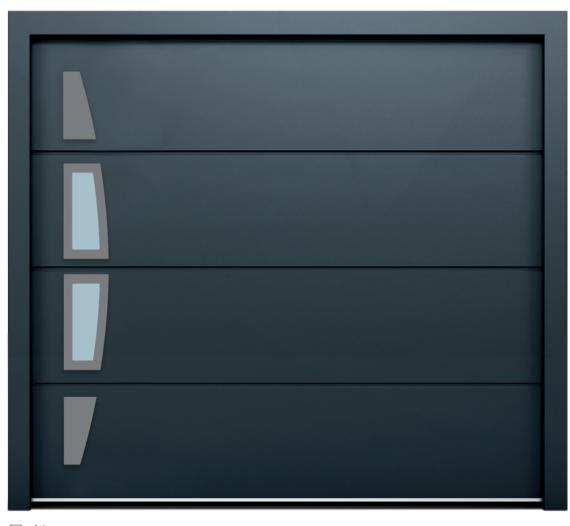

### Windows

High-grade window units add natural daylight with a contemporary twist. Windows are constructed with an aluminium casement and polymer glazing unit.

### Available on:

CarTeck Insulated Side Hinged Garage Doors

### Window Options

Garage Doors

Athena 406mm x 203mm

The images here show the most popular combinations. If you'd like alternative configuration, just ask!

A full range of traditional window options is also available on CarTeck sectional and side hinged garage doors including the new full width GSA section windows for CarTeck side hinged garage doors (shown right). See individual brochures for details.