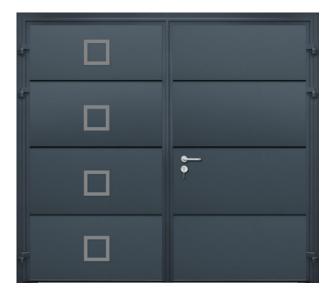

### DESIGN ACCENTS

### Decals

High-grade alunox decals are factory bonded to your door for added visual appeal. Each decal can be positioned to suit your sense of design, however, popular arrangements are shown here.

Available on:

### Garage Doors

Decorative Decal Options