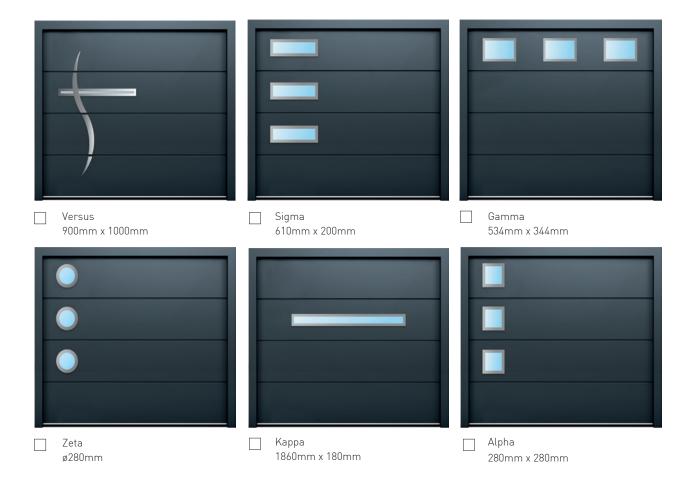

#### **Glazing Styles**

### Window Options

Garage Doors

Athena 406mm x 203mm

The images here show the most popular combinations. If you'd like alternative configuration, just ask!

A full range of traditional window options is also available on CarTeck sectional and side hinged garage doors including the new full width GSA section windows for CarTeck side hinged garage doors (shown right). See individual brochures for details.