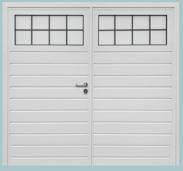

### Decals

High-grade alunox decals are factory bonded to your door for added visual appeal. Each decal can be positioned to suit your sense of design, however, popular arrangements are shown here.

Available on:

### Garage Doors

Decorative Decal Options