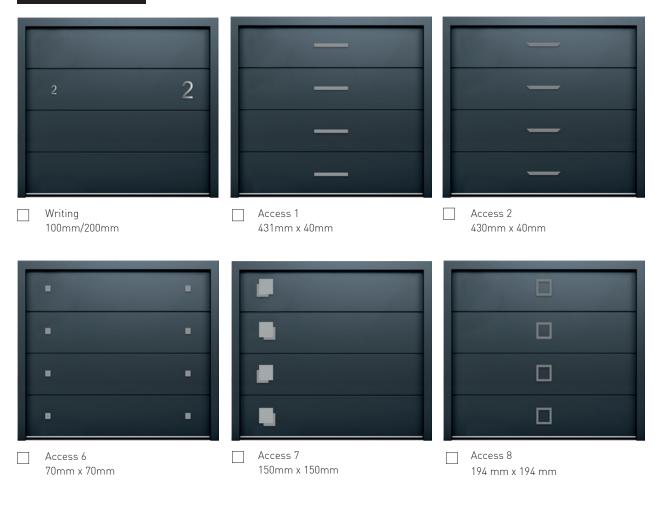

### Decals

High-grade alunox decals are factory bonded to your door for added visual appeal. Each decal can be positioned to suit your sense of design, however, popular arrangements are shown here.

Available on:

### Garage Doors

Decorative Decal Options

## MORE!

The images here show the most popular combinations. If you'd like alternative configuration, just ask!

Teckentrup is a family business with operations throughout the world. In the UK we make our garage doors in Warrington, Cheshire. CarTeck Automatic is available through a national network of independent Garage Door Specialist installers.