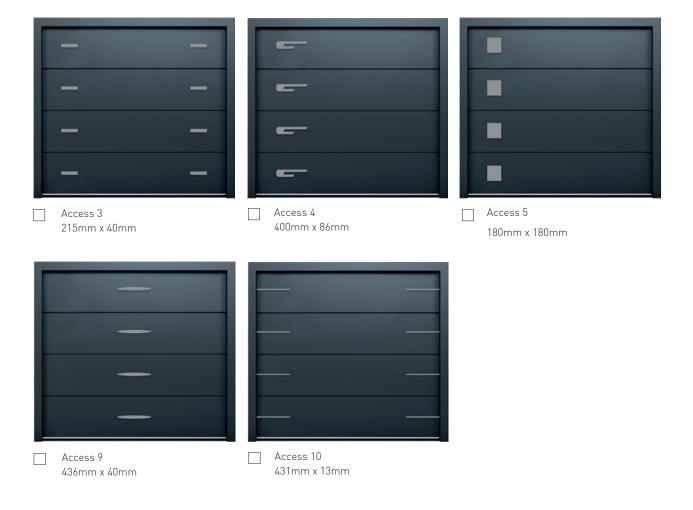

### Decals

High-grade alunox decals are factory bonded to your door for added visual appeal. Each decal can be positioned to suit your sense of design, however, popular arrangements are shown here.

Available on:

### Garage Doors

Decorative Decal Options