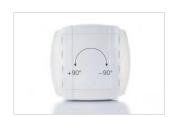

## Flexible installation

The operator head can be turned through 90° to the left or right. It can therefore adapt flexibly to suit all configurations on site and the operator unit lighting can also be used to illuminate specific areas as required.

Flexible installation