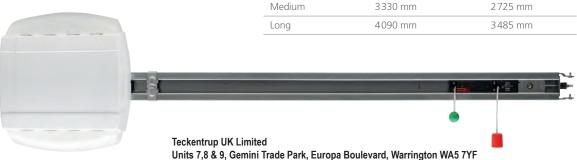

## The right operator boom for each garage door

With chain or toothed drive-belt system. Maintenance-free and stable. In addition, the toothed drive-belt system works extremely quiet. With the reinforced ball bearing boom, 1.2 mm thick, it is perfect for situations with particularly heavy loading, such as in underground garages with frequent traffic.

| Boom   | Length  | Movement stroke |
|--------|---------|-----------------|
| Short  | 3080 mm | 2475 mm         |
| Medium | 3330 mm | 2725 mm         |
| Long   | 4090 mm | 3 485 mm        |

Manufacturer & Distributor of Carteck Sectional Garage Doors & Associated Products t: 01925 924050 f: 08701314843 e: sales@teckentrupdepot.co.uk