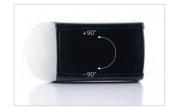

## Flexible installation

The operator head can be turned through 90° to the left or right. It can therefore adapt flexibly to suit all configurations on site and the operator unit lighting can also be used to illuminate specific areas as required.

Flexible installation