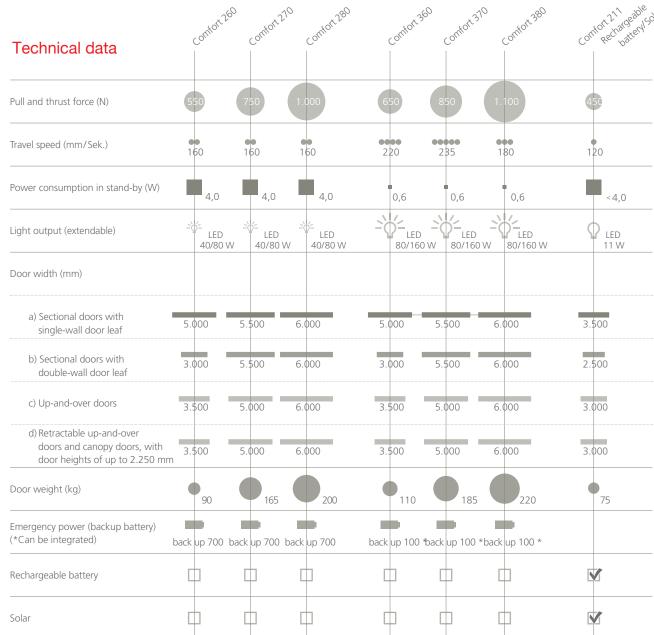

eas as required.



Flexible installation



## The right operator boom for each garage door

With chain or toothed drive-belt system. Maintenance-free and stable. In addition, the toothed drive-belt system works extremely quiet. With the reinforced ball bearing boom, 1.2 mm thick, it is perfect for situations with particularly heavy loading, such as in underground garages with frequent traffic.

| Boom   | Length  | Movement stroke |
|--------|---------|-----------------|
| Short  | 3080 mm | 2475 mm         |
| Medium | 3330 mm | 2725 mm         |
| Long   | 4090 mm | 3 485 mm        |



Manufacturer & Distributor of Carteck Sectional Garage Doors & Associated Products t: 01925 924050 f: 08701314843 e: sales@teckentrupdepot.co.uk

w:www.teckentrupdepot.co.uk w:www.teckentrup.co.uk











Sectional doors

Up-and-over doors