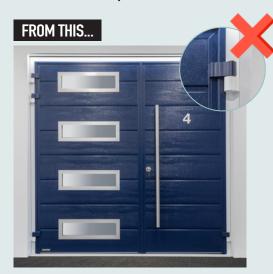

### BULLETIN!

From the 1st of August 2023, all Teckentrup CarTeck insulated side hinged garage doors manufactured will have CONCEALED HINGES (if your door was ordered prior to this date and is yet to be delivered, the door drawing sent to you after the order confirmation will confirm the type of hinges you will receive).

# .TO THIS!

✓ As concealed hinges will be as standard, there is no

Surface mounted hinges are still available on request.

Improved drive through width of up to 80mm between the frame compared to

surface mounted hinges.