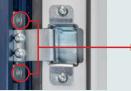

The new concealed hinges are very easy to adjust, see for yourself:

CONCEALED HINGE ADJUSTMENT VIDEO - SCAN ME!

#### <u>Vertical alignment</u>

Use a T25 Torx to loosen these two screws to allow the leaf to move up and down in the frame profile, then tighten. All hinges may require adjustment.

#### <u>Leaf-to-frame clearance</u>

Use a T25 Torx to loosen these two screws, align using the slotted hole, then tighten. All hinges may require adjustment.

#### Gasket clamping force

Use a T25 Torx to loosen these two screws, align using the slotted hole, then tighten. All hinges may require adjustment.