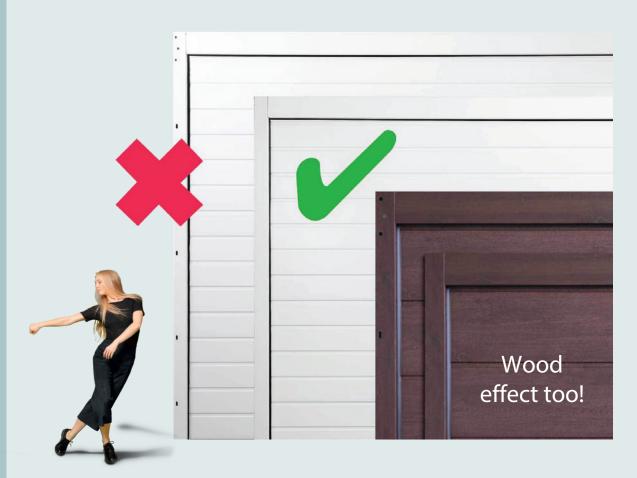

## THE BETWEEN FIX SOLUTION

Our no holes frames are the perfect solution for between fix installations.

No holes to the front face of the frame leg means a seamless finish, edge-to-edge.

The no holes frame is available for all finishes including painted wood effect finishes.

If you're fitting part within or fully between the reveal there's no need for 3D cover profiles to cover over frame holes, making installations quicker too! The size range of our no holes between fix frames goes all the way up to 18'0" (5500mm) wide with a maximum height of 7'4"/2250mm.