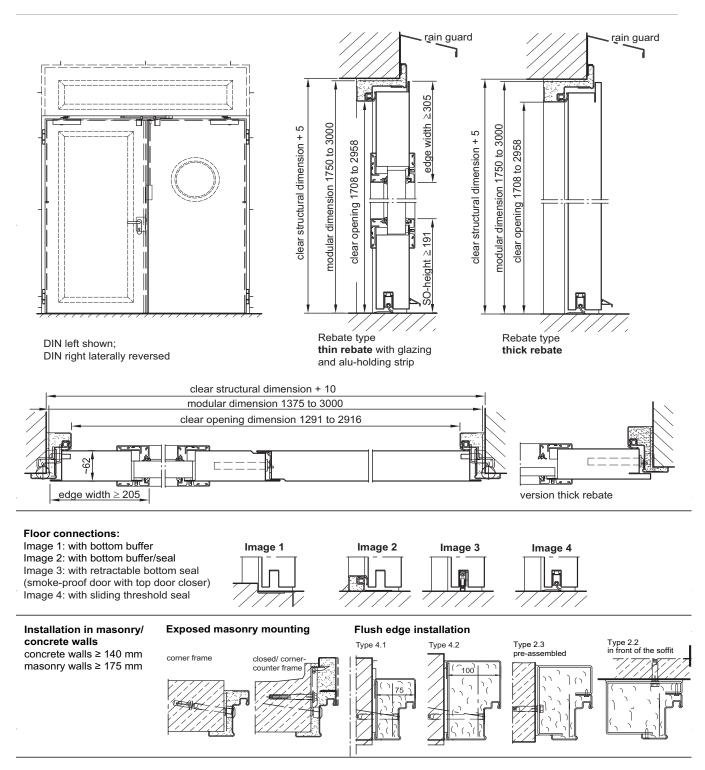

Fire-Resistant Steel Door El<sub>2</sub>90-C5-S<sub>a</sub> "Teckentrup 62" 2lvs. Outside door

Fire-resistant as outside door - classification with CE-labelling (acc. to 16034 / 14351-1)

(Compile and tender according to requirements. Please refer to technical data below for respective details. Updated 01.11.2019)

| Technical data                           | 1                                                                                                                                                                                                                                                                                                     |                                                                                             |                                 | Also available in S                                                                                                                                                                                                                                                                                                                                                                                                                                                                                                                                                                                                                                                                                                                                                                                                                                                                                                                                                                                                                                                                                                                                                                                                                                                                                                                                                                                                                                                                                                                                                                                                                                                                                                                                                                                                                                                                                                                                                                                                                                                                                                                      | TAINLESS STEEL!                                           |
|------------------------------------------|-------------------------------------------------------------------------------------------------------------------------------------------------------------------------------------------------------------------------------------------------------------------------------------------------------|---------------------------------------------------------------------------------------------|---------------------------------|------------------------------------------------------------------------------------------------------------------------------------------------------------------------------------------------------------------------------------------------------------------------------------------------------------------------------------------------------------------------------------------------------------------------------------------------------------------------------------------------------------------------------------------------------------------------------------------------------------------------------------------------------------------------------------------------------------------------------------------------------------------------------------------------------------------------------------------------------------------------------------------------------------------------------------------------------------------------------------------------------------------------------------------------------------------------------------------------------------------------------------------------------------------------------------------------------------------------------------------------------------------------------------------------------------------------------------------------------------------------------------------------------------------------------------------------------------------------------------------------------------------------------------------------------------------------------------------------------------------------------------------------------------------------------------------------------------------------------------------------------------------------------------------------------------------------------------------------------------------------------------------------------------------------------------------------------------------------------------------------------------------------------------------------------------------------------------------------------------------------------------------|-----------------------------------------------------------|
| Classification                           | El <sub>2</sub> 90-C5-S <sub>a</sub> Classification fire-resistant closure<br>as outside door with CE-labellling<br>(acc. EN 16034 / 14351-1)                                                                                                                                                         |                                                                                             | Glazing                         | Fire resistant, clear F90 type 2-0,<br>glazing area angled with aluminium glass hol-<br>ding. Max. pane size 1000 x 2263 mm.                                                                                                                                                                                                                                                                                                                                                                                                                                                                                                                                                                                                                                                                                                                                                                                                                                                                                                                                                                                                                                                                                                                                                                                                                                                                                                                                                                                                                                                                                                                                                                                                                                                                                                                                                                                                                                                                                                                                                                                                             |                                                           |
| Installation in                          | Masonry     Concrete Wall     Aerated Concrete     Autoclaved aerated c     Reinforced AAC walls     Modular dimension                                                                                                                                                                                |                                                                                             |                                 | <ul> <li>Round glazing (Ø 300, 400 and 500) with steel-glass holding strips galvanized and p coated, grey-white similar RAL 9002.</li> <li>Special equipment:</li> <li>Rectangular glazing, aluminium glass ho strips in stainless steel design / rectanguround glazing stainless steel glass holding stainless st</li></ul> |                                                           |
| dimensions<br>(thin rebate)              | with top casing up to                                                                                                                                                                                                                                                                                 | H 1750 – 3000 mm<br>H 4000 mm                                                               | Required for                    | strips<br>Floor closure                                                                                                                                                                                                                                                                                                                                                                                                                                                                                                                                                                                                                                                                                                                                                                                                                                                                                                                                                                                                                                                                                                                                                                                                                                                                                                                                                                                                                                                                                                                                                                                                                                                                                                                                                                                                                                                                                                                                                                                                                                                                                                                  |                                                           |
| Approved<br>dimensions<br>(thick rebate) | Modular dimension                                                                                                                                                                                                                                                                                     | W 1375 – 3000 mm<br>H 1750 – 3000 mm                                                        | doors for<br>outside use:       | <ul> <li>Rain guard top (neces<br/>existing)</li> </ul>                                                                                                                                                                                                                                                                                                                                                                                                                                                                                                                                                                                                                                                                                                                                                                                                                                                                                                                                                                                                                                                                                                                                                                                                                                                                                                                                                                                                                                                                                                                                                                                                                                                                                                                                                                                                                                                                                                                                                                                                                                                                                  | ssary if no roof/canopy<br>bottom (recommended)           |
| Type of handling                         | DIN right or DIN left                                                                                                                                                                                                                                                                                 |                                                                                             | Special                         | Handle sets/lever/ know                                                                                                                                                                                                                                                                                                                                                                                                                                                                                                                                                                                                                                                                                                                                                                                                                                                                                                                                                                                                                                                                                                                                                                                                                                                                                                                                                                                                                                                                                                                                                                                                                                                                                                                                                                                                                                                                                                                                                                                                                                                                                                                  |                                                           |
| Door leaf                                | Double skinned, th<br>Door :<br>Thick rebate door:<br>sheet thickness:<br>Security bolt:                                                                                                                                                                                                              | nin rebate, thick rebate<br>3-sided rebated<br>62 mm<br>1,0 mm or 1,5 mm<br>per leaf min. 3 | equipment                       | <ul> <li>Plastic - Lig</li> <li>Stainless steel</li> <li>With short plate or r<br/>(various makes)</li> <li>Prepared for rose esc</li> </ul>                                                                                                                                                                                                                                                                                                                                                                                                                                                                                                                                                                                                                                                                                                                                                                                                                                                                                                                                                                                                                                                                                                                                                                                                                                                                                                                                                                                                                                                                                                                                                                                                                                                                                                                                                                                                                                                                                                                                                                                             | ht metal<br>ose escutcheon                                |
| Frame                                    | <ul> <li>Corner frame 1,5/2,0 mm thick</li> <li>Door 3-sided with seal</li> <li>Door without floor recess fitted</li> <li>Fastening by exposed masonry mounting<br/>Special equipment:</li> <li>Block-, counter- or closed frame</li> <li>Frame with floor recess fitted</li> </ul>                   |                                                                                             |                                 | <ul> <li>Panic bar</li> <li>Locks <ul> <li>Panic locks</li> <li>Block lock (must be provided)</li> </ul> </li> <li>Profile cylinder 40,5 + 40,5 mm (thin rebate)</li> <li>Profile cylinder 45,5 + 35,5 mm (thick rebate)</li> <li>Top door closer <ul> <li>hinge/opposite hinge side</li> <li>with slide rail</li> </ul> </li> <li>Electric door opener <ul> <li>Integrated lock inspector (bolt contact)</li> <li>Integrated lock inspector (reed contact)</li> </ul> </li> </ul>                                                                                                                                                                                                                                                                                                                                                                                                                                                                                                                                                                                                                                                                                                                                                                                                                                                                                                                                                                                                                                                                                                                                                                                                                                                                                                                                                                                                                                                                                                                                                                                                                                                       |                                                           |
| Floor closure                            | Retractable bottom seal     Sliding threshold     Buffer strip and seal Floor seal retrofittable.                                                                                                                                                                                                     |                                                                                             |                                 |                                                                                                                                                                                                                                                                                                                                                                                                                                                                                                                                                                                                                                                                                                                                                                                                                                                                                                                                                                                                                                                                                                                                                                                                                                                                                                                                                                                                                                                                                                                                                                                                                                                                                                                                                                                                                                                                                                                                                                                                                                                                                                                                          |                                                           |
| Surface                                  |                                                                                                                                                                                                                                                                                                       |                                                                                             |                                 |                                                                                                                                                                                                                                                                                                                                                                                                                                                                                                                                                                                                                                                                                                                                                                                                                                                                                                                                                                                                                                                                                                                                                                                                                                                                                                                                                                                                                                                                                                                                                                                                                                                                                                                                                                                                                                                                                                                                                                                                                                                                                                                                          |                                                           |
|                                          | <ul> <li>RAL of choice</li> </ul>                                                                                                                                                                                                                                                                     |                                                                                             |                                 |                                                                                                                                                                                                                                                                                                                                                                                                                                                                                                                                                                                                                                                                                                                                                                                                                                                                                                                                                                                                                                                                                                                                                                                                                                                                                                                                                                                                                                                                                                                                                                                                                                                                                                                                                                                                                                                                                                                                                                                                                                                                                                                                          |                                                           |
| Fittings                                 | <ul> <li>Active leaf:</li> <li>Mortise Lock prepared for profile cylinder</li> <li>FP-round-handle set (plastic) black.<br/>Handle pivoted on bearing with<br/>tumbler (Bb) insert and Bb key.<br/>Inactive leaf:</li> <li>Espagnolette bolt lock with standard top and<br/>bottom locking</li> </ul> |                                                                                             |                                 | Ordering dimensons/<br>modular dimensions<br>width x height                                                                                                                                                                                                                                                                                                                                                                                                                                                                                                                                                                                                                                                                                                                                                                                                                                                                                                                                                                                                                                                                                                                                                                                                                                                                                                                                                                                                                                                                                                                                                                                                                                                                                                                                                                                                                                                                                                                                                                                                                                                                              | Clear passage sizes<br>(corner frame)<br>width x height   |
|                                          |                                                                                                                                                                                                                                                                                                       |                                                                                             | Standard<br>sizes<br>steel door | 1500 x 2000<br>2125<br>1750 x 2000<br>2125<br>2000 x 2000                                                                                                                                                                                                                                                                                                                                                                                                                                                                                                                                                                                                                                                                                                                                                                                                                                                                                                                                                                                                                                                                                                                                                                                                                                                                                                                                                                                                                                                                                                                                                                                                                                                                                                                                                                                                                                                                                                                                                                                                                                                                                | 1416 x 1958<br>2083<br>1666 x 1958<br>2083<br>1916 x 1958 |
| Hinges and closing devices               | <ul> <li>Per leaf 2 CO hinges with ball bearings<br/>and 2 top door closer</li> <li>1 door selector</li> <li>Compensation rings for height adjustment</li> </ul>                                                                                                                                      |                                                                                             |                                 | 2125<br>2500<br>2125 x 2125<br>2250 x 2250<br>2500 x 2500                                                                                                                                                                                                                                                                                                                                                                                                                                                                                                                                                                                                                                                                                                                                                                                                                                                                                                                                                                                                                                                                                                                                                                                                                                                                                                                                                                                                                                                                                                                                                                                                                                                                                                                                                                                                                                                                                                                                                                                                                                                                                | 2083<br>2458<br>2041 × 2083<br>2166 × 2208<br>2416 × 2458 |

(Special sizes: from 1375 x 1750 to 3000 x 3000)

Burglar resistant

 $\overline{\mathbf{0}}$ 

in acc. with EN 1627 -RC 2, RC 3, RC 4 (thin rebate)

RC 2, RC 3 (thick rebate)

Further qualifications (Special equipment):

## Fire-Resistant Steel Door El<sub>2</sub>90-C5-S<sub>a</sub> "Teckentrup 62" 2lvs. Outside door

Fire-resistant as outside door - classification with CE-labelling (acc. to 16034 / 14351-1)

Installation in autoclaved aerated concrete walls (doors with top door closer) Made of auto. aerated concrete blocks or reinforced auto. aerated concrete thickness min. 175 mm