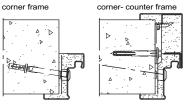

(Compile and tender according to requirements. Please refer to technical data below for respective details. Updated 01.11.2019)

| Technical data                           | 1                                                                                                                                                                                                                                                                                                     |                                                                                             |                                 | Also available in S                                                                                                                                                                                                                                                                                                                                                                                                                                                                                                                                                                                                                                                                                                                                                                                                                                                                                                                                                                                                                                                                                                                                                                                                                                                                                                                                                                                                                                                                                                                                                                                                                                                                                                                                                                                                                                                                                                                                                                                                                                                                                                                      | TAINLESS STEEL!                                           |
|------------------------------------------|-------------------------------------------------------------------------------------------------------------------------------------------------------------------------------------------------------------------------------------------------------------------------------------------------------|---------------------------------------------------------------------------------------------|---------------------------------|------------------------------------------------------------------------------------------------------------------------------------------------------------------------------------------------------------------------------------------------------------------------------------------------------------------------------------------------------------------------------------------------------------------------------------------------------------------------------------------------------------------------------------------------------------------------------------------------------------------------------------------------------------------------------------------------------------------------------------------------------------------------------------------------------------------------------------------------------------------------------------------------------------------------------------------------------------------------------------------------------------------------------------------------------------------------------------------------------------------------------------------------------------------------------------------------------------------------------------------------------------------------------------------------------------------------------------------------------------------------------------------------------------------------------------------------------------------------------------------------------------------------------------------------------------------------------------------------------------------------------------------------------------------------------------------------------------------------------------------------------------------------------------------------------------------------------------------------------------------------------------------------------------------------------------------------------------------------------------------------------------------------------------------------------------------------------------------------------------------------------------------|-----------------------------------------------------------|
| Classification                           | El <sub>2</sub> 90-C5-S <sub>a</sub> Classification fire-resistant closure<br>as outside door with CE-labellling<br>(acc. EN 16034 / 14351-1)                                                                                                                                                         |                                                                                             | Glazing                         | Fire resistant, clear F90 type 2-0,<br>glazing area angled with aluminium glass hol-<br>ding. Max. pane size 1000 x 2263 mm.                                                                                                                                                                                                                                                                                                                                                                                                                                                                                                                                                                                                                                                                                                                                                                                                                                                                                                                                                                                                                                                                                                                                                                                                                                                                                                                                                                                                                                                                                                                                                                                                                                                                                                                                                                                                                                                                                                                                                                                                             |                                                           |
| Installation in                          | Masonry     Concrete Wall     Aerated Concrete     Autoclaved aerated c     Reinforced AAC walls     Modular dimension                                                                                                                                                                                |                                                                                             |                                 | <ul> <li>Round glazing (Ø 300, 400 and 500) with steel-glass holding strips galvanized and p coated, grey-white similar RAL 9002.</li> <li>Special equipment:</li> <li>Rectangular glazing, aluminium glass ho strips in stainless steel design / rectanguround glazing stainless steel glass holding stainless st</li></ul> |                                                           |
| dimensions<br>(thin rebate)              | with top casing up to                                                                                                                                                                                                                                                                                 | H 1750 – 3000 mm<br>H 4000 mm                                                               | Required for                    | strips<br>Floor closure                                                                                                                                                                                                                                                                                                                                                                                                                                                                                                                                                                                                                                                                                                                                                                                                                                                                                                                                                                                                                                                                                                                                                                                                                                                                                                                                                                                                                                                                                                                                                                                                                                                                                                                                                                                                                                                                                                                                                                                                                                                                                                                  |                                                           |
| Approved<br>dimensions<br>(thick rebate) | Modular dimension                                                                                                                                                                                                                                                                                     | W 1375 – 3000 mm<br>H 1750 – 3000 mm                                                        | doors for<br>outside use:       | <ul> <li>Rain guard top (neces<br/>existing)</li> </ul>                                                                                                                                                                                                                                                                                                                                                                                                                                                                                                                                                                                                                                                                                                                                                                                                                                                                                                                                                                                                                                                                                                                                                                                                                                                                                                                                                                                                                                                                                                                                                                                                                                                                                                                                                                                                                                                                                                                                                                                                                                                                                  | ssary if no roof/canopy<br>bottom (recommended)           |
| Type of handling                         | DIN right or DIN left                                                                                                                                                                                                                                                                                 |                                                                                             | Special                         | Handle sets/lever/ know                                                                                                                                                                                                                                                                                                                                                                                                                                                                                                                                                                                                                                                                                                                                                                                                                                                                                                                                                                                                                                                                                                                                                                                                                                                                                                                                                                                                                                                                                                                                                                                                                                                                                                                                                                                                                                                                                                                                                                                                                                                                                                                  |                                                           |
| Door leaf                                | Double skinned, th<br>Door :<br>Thick rebate door:<br>sheet thickness:<br>Security bolt:                                                                                                                                                                                                              | nin rebate, thick rebate<br>3-sided rebated<br>62 mm<br>1,0 mm or 1,5 mm<br>per leaf min. 3 | equipment                       | <ul> <li>Plastic - Lig</li> <li>Stainless steel</li> <li>With short plate or r<br/>(various makes)</li> <li>Prepared for rose esc</li> </ul>                                                                                                                                                                                                                                                                                                                                                                                                                                                                                                                                                                                                                                                                                                                                                                                                                                                                                                                                                                                                                                                                                                                                                                                                                                                                                                                                                                                                                                                                                                                                                                                                                                                                                                                                                                                                                                                                                                                                                                                             | ht metal<br>ose escutcheon                                |
| Frame                                    | <ul> <li>Corner frame 1,5/2,0 mm thick</li> <li>Door 3-sided with seal</li> <li>Door without floor recess fitted</li> <li>Fastening by exposed masonry mounting<br/>Special equipment:</li> <li>Block-, counter- or closed frame</li> <li>Frame with floor recess fitted</li> </ul>                   |                                                                                             |                                 | <ul> <li>Panic bar</li> <li>Locks <ul> <li>Panic locks</li> <li>Block lock (must be provided)</li> </ul> </li> <li>Profile cylinder 40,5 + 40,5 mm (thin rebate)</li> <li>Profile cylinder 45,5 + 35,5 mm (thick rebate)</li> <li>Top door closer <ul> <li>hinge/opposite hinge side</li> <li>with slide rail</li> </ul> </li> <li>Electric door opener <ul> <li>Integrated lock inspector (bolt contact)</li> <li>Integrated lock inspector (reed contact)</li> </ul> </li> </ul>                                                                                                                                                                                                                                                                                                                                                                                                                                                                                                                                                                                                                                                                                                                                                                                                                                                                                                                                                                                                                                                                                                                                                                                                                                                                                                                                                                                                                                                                                                                                                                                                                                                       |                                                           |
| Floor closure                            | Retractable bottom seal     Sliding threshold     Buffer strip and seal Floor seal retrofittable.                                                                                                                                                                                                     |                                                                                             |                                 |                                                                                                                                                                                                                                                                                                                                                                                                                                                                                                                                                                                                                                                                                                                                                                                                                                                                                                                                                                                                                                                                                                                                                                                                                                                                                                                                                                                                                                                                                                                                                                                                                                                                                                                                                                                                                                                                                                                                                                                                                                                                                                                                          |                                                           |
| Surface                                  |                                                                                                                                                                                                                                                                                                       |                                                                                             |                                 |                                                                                                                                                                                                                                                                                                                                                                                                                                                                                                                                                                                                                                                                                                                                                                                                                                                                                                                                                                                                                                                                                                                                                                                                                                                                                                                                                                                                                                                                                                                                                                                                                                                                                                                                                                                                                                                                                                                                                                                                                                                                                                                                          |                                                           |
|                                          | <ul> <li>RAL of choice</li> </ul>                                                                                                                                                                                                                                                                     |                                                                                             |                                 |                                                                                                                                                                                                                                                                                                                                                                                                                                                                                                                                                                                                                                                                                                                                                                                                                                                                                                                                                                                                                                                                                                                                                                                                                                                                                                                                                                                                                                                                                                                                                                                                                                                                                                                                                                                                                                                                                                                                                                                                                                                                                                                                          |                                                           |
| Fittings                                 | <ul> <li>Active leaf:</li> <li>Mortise Lock prepared for profile cylinder</li> <li>FP-round-handle set (plastic) black.<br/>Handle pivoted on bearing with<br/>tumbler (Bb) insert and Bb key.<br/>Inactive leaf:</li> <li>Espagnolette bolt lock with standard top and<br/>bottom locking</li> </ul> |                                                                                             |                                 | Ordering dimensons/<br>modular dimensions<br>width x height                                                                                                                                                                                                                                                                                                                                                                                                                                                                                                                                                                                                                                                                                                                                                                                                                                                                                                                                                                                                                                                                                                                                                                                                                                                                                                                                                                                                                                                                                                                                                                                                                                                                                                                                                                                                                                                                                                                                                                                                                                                                              | Clear passage sizes<br>(corner frame)<br>width x height   |
|                                          |                                                                                                                                                                                                                                                                                                       |                                                                                             | Standard<br>sizes<br>steel door | 1500 x 2000<br>2125<br>1750 x 2000<br>2125<br>2000 x 2000                                                                                                                                                                                                                                                                                                                                                                                                                                                                                                                                                                                                                                                                                                                                                                                                                                                                                                                                                                                                                                                                                                                                                                                                                                                                                                                                                                                                                                                                                                                                                                                                                                                                                                                                                                                                                                                                                                                                                                                                                                                                                | 1416 x 1958<br>2083<br>1666 x 1958<br>2083<br>1916 x 1958 |
| Hinges and closing devices               | <ul> <li>Per leaf 2 CO hinges with ball bearings<br/>and 2 top door closer</li> <li>1 door selector</li> <li>Compensation rings for height adjustment</li> </ul>                                                                                                                                      |                                                                                             |                                 | 2125<br>2500<br>2125 x 2125<br>2250 x 2250<br>2500 x 2500                                                                                                                                                                                                                                                                                                                                                                                                                                                                                                                                                                                                                                                                                                                                                                                                                                                                                                                                                                                                                                                                                                                                                                                                                                                                                                                                                                                                                                                                                                                                                                                                                                                                                                                                                                                                                                                                                                                                                                                                                                                                                | 2083<br>2458<br>2041 × 2083<br>2166 × 2208<br>2416 × 2458 |

## Exposed masonry mounting