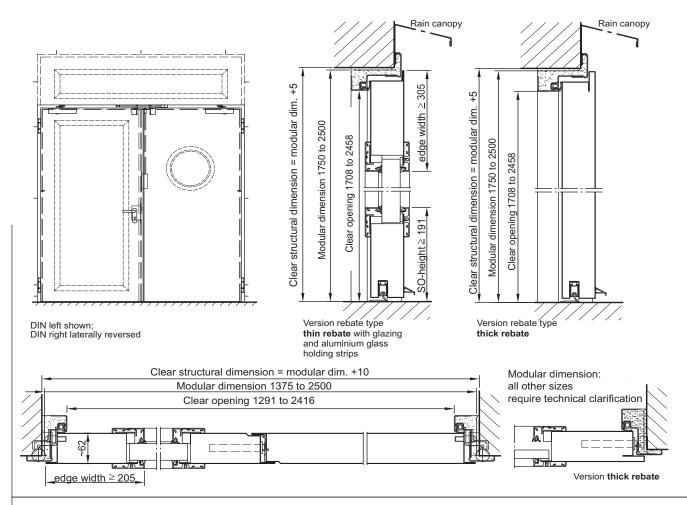

#### Technohal data

| Classification                   | El <sub>2</sub> 90-C5-S <sub>a</sub> Classification fire-resistant closure as outside door with CE-labelling (acc. EN 16034 / 14351-1)                                                                                                                                                                                                                                                                                                                                                                                                                                                                                                                                                                                                                                                                                                                                                                                                                                                                                                                                                                                                                                                                                                                                                                                                                                                                                                                                                                                                                                                                                                                                                                                                                                                                                                                                                                                                                                                                                                                                                                                               |                                                                                                             |  |
|----------------------------------|--------------------------------------------------------------------------------------------------------------------------------------------------------------------------------------------------------------------------------------------------------------------------------------------------------------------------------------------------------------------------------------------------------------------------------------------------------------------------------------------------------------------------------------------------------------------------------------------------------------------------------------------------------------------------------------------------------------------------------------------------------------------------------------------------------------------------------------------------------------------------------------------------------------------------------------------------------------------------------------------------------------------------------------------------------------------------------------------------------------------------------------------------------------------------------------------------------------------------------------------------------------------------------------------------------------------------------------------------------------------------------------------------------------------------------------------------------------------------------------------------------------------------------------------------------------------------------------------------------------------------------------------------------------------------------------------------------------------------------------------------------------------------------------------------------------------------------------------------------------------------------------------------------------------------------------------------------------------------------------------------------------------------------------------------------------------------------------------------------------------------------------|-------------------------------------------------------------------------------------------------------------|--|
| Installtion in                   | Masonry                                                                                                                                                                                                                                                                                                                                                                                                                                                                                                                                                                                                                                                                                                                                                                                                                                                                                                                                                                                                                                                                                                                                                                                                                                                                                                                                                                                                                                                                                                                                                                                                                                                                                                                                                                                                                                                                                                                                                                                                                                                                                                                              | min. 175 mm                                                                                                 |  |
|                                  | <ul><li>Concrete</li></ul>                                                                                                                                                                                                                                                                                                                                                                                                                                                                                                                                                                                                                                                                                                                                                                                                                                                                                                                                                                                                                                                                                                                                                                                                                                                                                                                                                                                                                                                                                                                                                                                                                                                                                                                                                                                                                                                                                                                                                                                                                                                                                                           | min. 140 mm                                                                                                 |  |
|                                  | <ul> <li>Autoclaved aerated concre</li> </ul>                                                                                                                                                                                                                                                                                                                                                                                                                                                                                                                                                                                                                                                                                                                                                                                                                                                                                                                                                                                                                                                                                                                                                                                                                                                                                                                                                                                                                                                                                                                                                                                                                                                                                                                                                                                                                                                                                                                                                                                                                                                                                        |                                                                                                             |  |
|                                  | <ul><li>for stones</li><li>for reinforced type</li></ul>                                                                                                                                                                                                                                                                                                                                                                                                                                                                                                                                                                                                                                                                                                                                                                                                                                                                                                                                                                                                                                                                                                                                                                                                                                                                                                                                                                                                                                                                                                                                                                                                                                                                                                                                                                                                                                                                                                                                                                                                                                                                             | min. 175 mm<br>min. 175 mm                                                                                  |  |
| Approved                         | Modular-dim. thin rebate:                                                                                                                                                                                                                                                                                                                                                                                                                                                                                                                                                                                                                                                                                                                                                                                                                                                                                                                                                                                                                                                                                                                                                                                                                                                                                                                                                                                                                                                                                                                                                                                                                                                                                                                                                                                                                                                                                                                                                                                                                                                                                                            | W 1375 - 2500 mm                                                                                            |  |
| dimensions                       | wodular-dim. tilli repate.                                                                                                                                                                                                                                                                                                                                                                                                                                                                                                                                                                                                                                                                                                                                                                                                                                                                                                                                                                                                                                                                                                                                                                                                                                                                                                                                                                                                                                                                                                                                                                                                                                                                                                                                                                                                                                                                                                                                                                                                                                                                                                           | H 1750 - 2500 mm                                                                                            |  |
| all other sizes                  | with upper casing/top light                                                                                                                                                                                                                                                                                                                                                                                                                                                                                                                                                                                                                                                                                                                                                                                                                                                                                                                                                                                                                                                                                                                                                                                                                                                                                                                                                                                                                                                                                                                                                                                                                                                                                                                                                                                                                                                                                                                                                                                                                                                                                                          | H 3500 mm                                                                                                   |  |
| require technichal clarification | Modular dim. thick rebate:                                                                                                                                                                                                                                                                                                                                                                                                                                                                                                                                                                                                                                                                                                                                                                                                                                                                                                                                                                                                                                                                                                                                                                                                                                                                                                                                                                                                                                                                                                                                                                                                                                                                                                                                                                                                                                                                                                                                                                                                                                                                                                           | W 1375 - 2500 mm<br>H 1750 - 2500 mm                                                                        |  |
| Type of handling                 | DIN right or DIN left                                                                                                                                                                                                                                                                                                                                                                                                                                                                                                                                                                                                                                                                                                                                                                                                                                                                                                                                                                                                                                                                                                                                                                                                                                                                                                                                                                                                                                                                                                                                                                                                                                                                                                                                                                                                                                                                                                                                                                                                                                                                                                                |                                                                                                             |  |
| Door leaf                        | Rebate type:                                                                                                                                                                                                                                                                                                                                                                                                                                                                                                                                                                                                                                                                                                                                                                                                                                                                                                                                                                                                                                                                                                                                                                                                                                                                                                                                                                                                                                                                                                                                                                                                                                                                                                                                                                                                                                                                                                                                                                                                                                                                                                                         | thin thick rebate                                                                                           |  |
| double skinned                   | Door:                                                                                                                                                                                                                                                                                                                                                                                                                                                                                                                                                                                                                                                                                                                                                                                                                                                                                                                                                                                                                                                                                                                                                                                                                                                                                                                                                                                                                                                                                                                                                                                                                                                                                                                                                                                                                                                                                                                                                                                                                                                                                                                                | 3-sided rebated                                                                                             |  |
|                                  | Door leaf thickness:<br>Sheet thickness:                                                                                                                                                                                                                                                                                                                                                                                                                                                                                                                                                                                                                                                                                                                                                                                                                                                                                                                                                                                                                                                                                                                                                                                                                                                                                                                                                                                                                                                                                                                                                                                                                                                                                                                                                                                                                                                                                                                                                                                                                                                                                             | 62 mm<br>1.0 mm or 1.5 mm                                                                                   |  |
|                                  | Security bolt:                                                                                                                                                                                                                                                                                                                                                                                                                                                                                                                                                                                                                                                                                                                                                                                                                                                                                                                                                                                                                                                                                                                                                                                                                                                                                                                                                                                                                                                                                                                                                                                                                                                                                                                                                                                                                                                                                                                                                                                                                                                                                                                       | per leaf min. 3                                                                                             |  |
| Frame                            | <ul> <li>Corner frame 1.5/2.0 mm thick</li> <li>Door 3-sided with seal</li> <li>Door without floor recess</li> <li>Fastening by exposed masonry mounting Special equipment:</li> <li>Block counter or closed frame</li> <li>Frame with floor recess</li> </ul>                                                                                                                                                                                                                                                                                                                                                                                                                                                                                                                                                                                                                                                                                                                                                                                                                                                                                                                                                                                                                                                                                                                                                                                                                                                                                                                                                                                                                                                                                                                                                                                                                                                                                                                                                                                                                                                                       |                                                                                                             |  |
| Heat insulation Floor closures   | Thermal transmittance acc<br>(without glazing)<br>Sheet thickness 1.0 mm: Usheet thickness 1.5 mm: Ush | (thin / thick rebate)<br>$J_D = 1.7 / 1.8 \text{ W/m}^2\text{K}$<br>$J_D = 1.5 / 1.6 \text{ W/m}^2\text{K}$ |  |
| Tiosi diccardo                   | <ul> <li>Retractable bottome seal</li> <li>Sliding threshold</li> <li>Buffer strip with seal</li> <li>Retroffitable bottom seal.</li> </ul>                                                                                                                                                                                                                                                                                                                                                                                                                                                                                                                                                                                                                                                                                                                                                                                                                                                                                                                                                                                                                                                                                                                                                                                                                                                                                                                                                                                                                                                                                                                                                                                                                                                                                                                                                                                                                                                                                                                                                                                          |                                                                                                             |  |
| Surface                          | Door leaf/Frame galvanised and prime coated, grey white similar RAL 9002                                                                                                                                                                                                                                                                                                                                                                                                                                                                                                                                                                                                                                                                                                                                                                                                                                                                                                                                                                                                                                                                                                                                                                                                                                                                                                                                                                                                                                                                                                                                                                                                                                                                                                                                                                                                                                                                                                                                                                                                                                                             |                                                                                                             |  |
|                                  | Special equipment:  RAL of choice                                                                                                                                                                                                                                                                                                                                                                                                                                                                                                                                                                                                                                                                                                                                                                                                                                                                                                                                                                                                                                                                                                                                                                                                                                                                                                                                                                                                                                                                                                                                                                                                                                                                                                                                                                                                                                                                                                                                                                                                                                                                                                    |                                                                                                             |  |
| Fittings                         | Active leaf:  Mortise lock with latch function PC perforated FP round handle set, black (plastic). Handle pivoted on bearing, with tumler insert and 1 Bb-key Inactive leaf: Espagnolette bolt lock with standard top and bottom locking                                                                                                                                                                                                                                                                                                                                                                                                                                                                                                                                                                                                                                                                                                                                                                                                                                                                                                                                                                                                                                                                                                                                                                                                                                                                                                                                                                                                                                                                                                                                                                                                                                                                                                                                                                                                                                                                                             |                                                                                                             |  |
| Hinges and closing devices       | <ul> <li>per leaf 2 CO hinges with ball bearing and</li> <li>2 top door closer</li> <li>1 door selector</li> </ul>                                                                                                                                                                                                                                                                                                                                                                                                                                                                                                                                                                                                                                                                                                                                                                                                                                                                                                                                                                                                                                                                                                                                                                                                                                                                                                                                                                                                                                                                                                                                                                                                                                                                                                                                                                                                                                                                                                                                                                                                                   |                                                                                                             |  |

| Standard sizes | Ordering dim./<br>modular dimension<br>width x height | Clear passage sizes<br>(corner frame)<br>width x height |
|----------------|-------------------------------------------------------|---------------------------------------------------------|
|                | 1500 x 2000                                           | 1416 x 1958                                             |
|                | 2125                                                  | 2083                                                    |
|                | 1750 x 2000                                           | 1666 x 1958                                             |
|                | 2125                                                  | 2083                                                    |
|                | 2000 x 2000                                           | 1916 x 1958                                             |
|                | 2125                                                  | 2083                                                    |
|                | 2500                                                  | 2458                                                    |
|                | 2125 x 2125                                           | 2041 x 2083                                             |
|                | 2250 x 2250                                           | 2166 x 2208                                             |
|                | 2500 x 2500                                           | 2416 x 2458                                             |