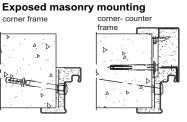

ick rebate)





### Fire-proof steel door

### El<sub>2</sub>90-C5-S<sub>a</sub> "Teckentrup 62" 2lvs. outside door

Fire-resistant closure as outside door -Classification with CE labelling (acc. EN 16034 / 14351-1)



#### Floor connections:

Image 1: with bottom buffer Image 2: with bottom buffer/seal Image 3: with retractable bottom seal

(Smoke proof door with TDC) Image 4: with sliding threshold seal









#### Installation in masonry/ concrete walls

concrete walls ≥ 140 mm masonry walls ≥ 175 mm

## **Exposed masonry mounting** closed/ corne counter frame

## Flush edge installation type 4.1 type 4.2



### Installation in autoclaved aerated concrete walls

(doors with TDC) Made of auto. aerated concrete stones or reinforced auto, aerated concrete, wall thickness min. 175 mm