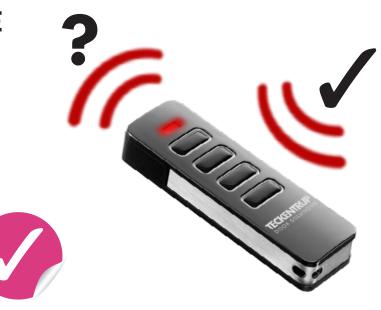

### What's it for and what are the benefits?

No more worrying about if you remembered to close your door or not. The Pearl Vibe transmitter can query the doors position and let you know it's either shut or open for peace of mind.

#### How does it work?

The Pearl Vibe transmitter option vibrates in your hand confirming that the control unit has received your command. It can also confirm if your door is open or closed using bidirectional communication between the opener and transmitter.