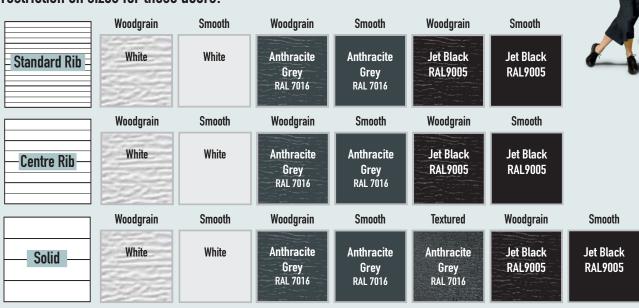

2476mm 2211mm - 2240mm 4608mm 4216mm - 4570mm

Other sizes are available on a 6 week lead time.

Here is the full list of sectional garage doors available built from stock panels, no restriction on sizes for these doors!