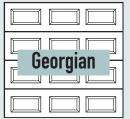

## **BUILT FROM STOCK PANELS**

**Georgian Sectional Garage Door Size Ranges Available From Stock** 

As you know, we offer a selection of sectional garage door designs and colours built from stock panels we keep at our Warrington facility. These doors are available on an impressive 3/4\* week lead time – perfect for customers who need a fast turn around.

Below are the panel sizes available on our Georgian design doors that can meet the 3/4 week lead time.

\*Depends on location, pleas

location, please check before offering this lead time to a customer.

Panel Size: Clear opening door width: 2246mm 2084mm - 2210mm