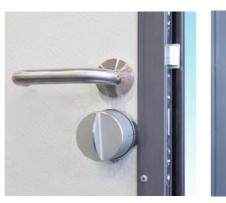

The smart lock inside...

...and outside looks just like a normal lock!

Salt spray 8056 hours

Durability 200,000 cycles

Guarantee Finish 20 years

Mechanical 5 years

Electronics 2 years

Handed No