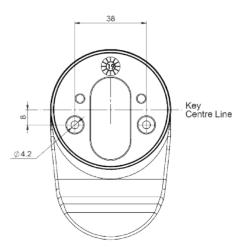

The smart lock inside...

...and outside looks just like a normal lock!

Salt spray 8056 hours

Durability 200,000 cycles

Guarantee Finish 20 years

Mechanical 5 years

Electronics 2 years

Handed No