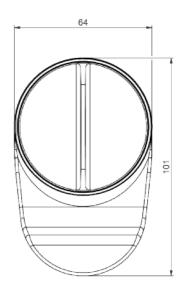

The smart lock inside...

...and outside looks just like a normal lock!

Salt spray 8056 hours

Durability 200,000 cycles

Guarantee Finish 20 years

Mechanical 5 years

Electronics 2 years

Handed No