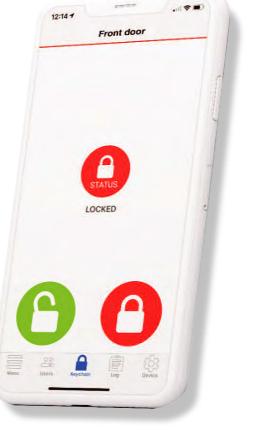

## Send guest keys by phone

Not at home and need to let someone in? No problem, you can send a digital key for timed or permanent access straight to a guest's phone by text or email.

Easy to replace batteries too!