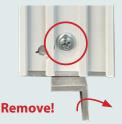

The door is shipped with a transit strip to hold the frame legs together and the aluminium threshold is supplied loose for on site fitting.

This option is list price less £50.

Note: If you've ordered a door with an aluminium strip threshold in place of the standard, remove the transit strip prior to installation. To do this, undo the transit angle screws shown left and remove the transit angle.