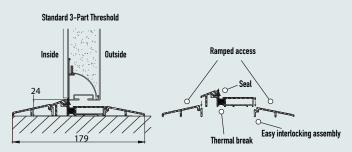

The standard threshold is a quick-interlocking 3-part stepped construction that provides easy ramped access to your garage. It includes a thermal break, helping reduce heat transfer and a lip seal to help provide a barrier to dust and debris and assist weather protection.

The centre section is pre-fitted to the door frame, all you need to do is clip in the front and back sections on site.