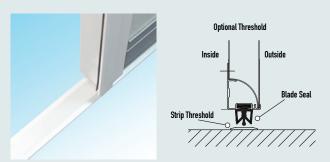

#### Optional aluminium strip threshold

SIDE HINGED

THRESHOLDS

The aluminium profile on a side hinged garage doors provides a simple low-profile threshold. The bottom of each door leaf has a simple finned seal that sits on the strip threshold when closed.