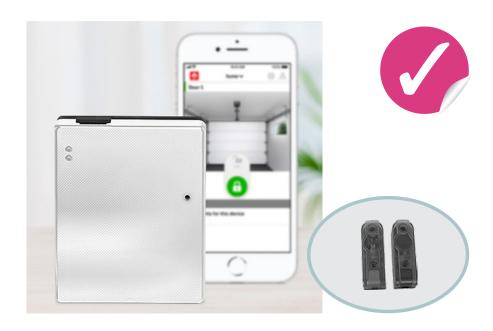

# SOMWEB SMART PHONE MODULE

#### What's it for and what are the benefits?

The SOMweb system enables you to control up to 10 garage doors via a smartphone app or web browser. You can even receive realtime notifications of your doors movements via the app or e-mail.

#### How does it work?

SOMweb is the secure Smart Home solution where your data stays in the garage. Your data is kept safe, as it is not saved on external servers, so quite literally remains at home. For the door to be operated remotely, safety photocells are supplied with the Somweb system.