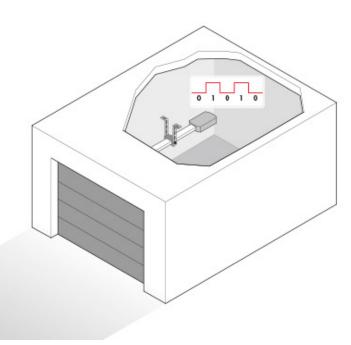

#### What's it for and what are the benefits?

Include your garage door in your smart home world. Check the position of your garage door using your smart home system keeping everything in one place for the ultimate convenience.

#### How does it work?

The Output module transfers the door status (open/closed) to your Smart Home systems.

#### What does it need to make it work?

It is an addition to the Teckentrup DRIVE /DRIVE PRO 600 garage door motor (Not compatible with the DRIVE / DRIVE PRO 500).