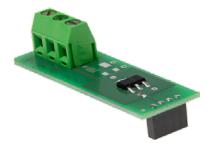

## **Output module**

# OUTPUT MODULE

#### How does it work?

The Output module transfers the door status (open/closed) to your Smart Home systems.