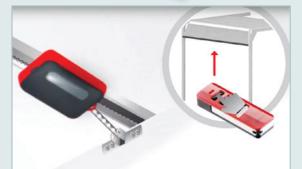

#### How is it done?

Install the door ready for tensioning, fit your CarTeck DRIVE using the Lifter head as a temporary motor and power-raise the unsprung door ready for tensioning. Safe and simple.

Watch this video from Dan to see exactly how the CarTeck DRIVE "Lifter" works...