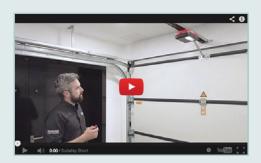

#### How is it done?

Install the door ready for tensioning, fit your CarTeck DRIVE using the Lifter head as a temporary motor and power-raise the unsprung door ready for tensioning. Safe and simple.

Watch this video from Dan to see exactly how the CarTeck DRIVE "Lifter" works...

Watch the video! Scan me!

Order a CarTeck DRIVE "Lifter" today! Lifters are £195+VAT Nett and are in stock and ready to ship direct from Teckentrup. **Call the team to order yours on 01925 924050**!