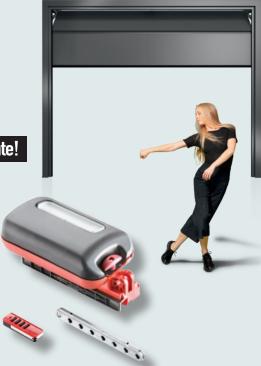

#### Introducing... The CarTeck DRIVE "Lifter" – the installers mate!

When it comes to tensioning a sectional garage door you have two choices...

Manually lift the door up, which on large doors is a two person job...

...OR use the CarTeck DRIVE "Lifter"!

The CarTeck DRIVE "Lifter" is a simple solution for commissioning a sectional garage door without needing a second pair of hands. That's why we call it "The Installers Mate"! The lifter works for all door sizes – it has enough grunt to lift even a double door without springs!