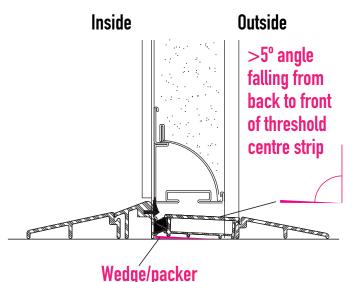

## 3-part threshold fitted on a level surface...

If the 3-part threshold of a CarTeck side hinged garage door is installed on a level surface, to mitigate against pooling of water and potential ingress, wedge the centre strip of the threshold slightly falling from back to the front. This should help the water run away from the door. See the diagram below for where to position the wedge.

Standard 3-Part Threshold