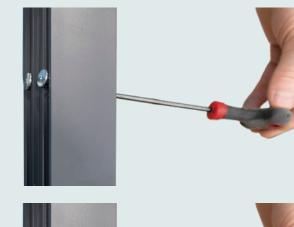

## **BULLETIN!**

Position the frame in the opening, wind out the lugs with a 4mm allen key until the frame is true, level and square... ...and you're ready to fix.

No more fiddling with wedges or packers to get things set. Simple and fast frame setting! Up to 20mm of adjustment is possible on each side of the frame.

## SIDE HINGED FITTING MADE EASY

4mm allen key

Do not use an impact driver or power tools to extend the lugs. Use a manual allen key ONLY!

Call the team on: **01925 924 050** 

Teckentrup UK Limited, Units 2-4 Opus 9 Industrial Estate, Woburn Road, Winwick Quay Warrington WA2 8UE t: 01925 924 050 f: 08701 314 843 e: sales@teckentrup.co.uk