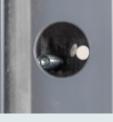

8 lugs per side

2 lugs at each of the four fixing points per side. Lugs are accessed through the frame fixing hole.

## WIND-OUT LUGS