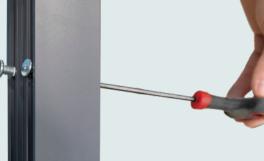

## **BULLETIN!**

Position the frame in the opening, wind out the lugs with a 4mm allen key until the frame is true, level and square... ...and you're ready to fix.

No more fiddling with wedges or packers to get things set. Simple and fast frame setting! Up to 20mm of adjustment is possible on each side of the frame.

## SIDE HINGED FITTING MADE EASY

4mm allen key

Do not use an impact driver or power tools to extend the lugs. Use a manual allen key ONLY!

Call the team on: **01925 924 050** 

Teckentrup UK Limited, Units 2-4 Opus 9 Industrial Estate, Woburn Road, Winwick Quay Warrington WA2 8UE t: 01925 924 050 f: 08701 314 843 e: sales@teckentrup.co.uk