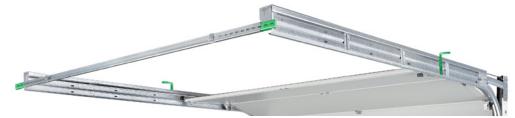

## HOW MANY TRACK HANGERS? FEWER MEANS FASTER!

CarTeck sectional garage doors are quick to install - there's less to assemble and fewer fittings and fixings required to secure the frame and tracks.

Only one hanger is needed if you're using the rear spacer bar side extension fixing, two if not, and no need for a hanger at the curve.

The recommended fitting positions are shown here:

JUST ONE
HANGER WITH
THE REAR
SPACER BAR
SIDE EXTENSION
FIXING

JUST TWO
HANGERS
WITHOUT REAR
SPACER BAR
SIDE EXTENSION
FIXING

Have a question?

TECKENTRUP
DOOR SOLUTIONS
WWW.TECKENTRUP.CO.UK