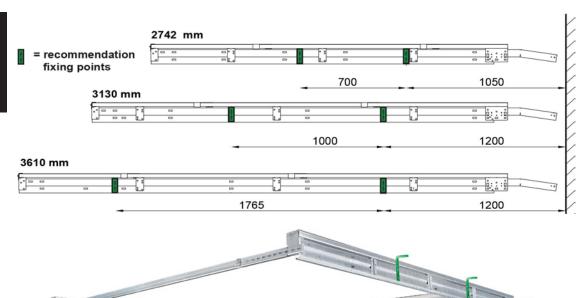

## HOW MANY TRACK HANGERS? FEWER MEANS FASTER!

CarTeck sectional garage doors are quick to install - there's less to assemble and fewer fittings and fixings required to secure the frame and tracks.

Only one hanger is needed if you're using the rear spacer bar side extension fixing, two if not, and no need for a hanger at the curve.

The recommended fitting positions are shown here:

JUST ONE
HANGER WITH
THE REAR
SPACER BAR
SIDE EXTENSION
FIXING

JUST TWO
HANGERS
WITHOUT REAR
SPACER BAR
SIDE EXTENSION
FIXING

Have a question?

TECKENTRUP
DOOR SOLUTIONS
WWW.TECKENTRUP.CO.UK