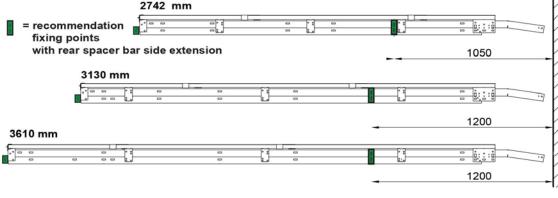

## HOW MANY TRACK HANGERS? FEWER MEANS FASTER!

CarTeck sectional garage doors are quick to install - there's less to assemble and fewer fittings and fixings required to secure the frame and tracks.

Only one hanger is needed if you're using the rear spacer bar side extension fixing, two if not, and no need for a hanger at the curve.

The recommended fitting positions are shown here:

JUST ONE
HANGER WITH
THE REAR
SPACER BAR
SIDE EXTENSION
FIXING

JUST TWO
HANGERS
WITHOUT REAR
SPACER BAR
SIDE EXTENSION
FIXING

Have a question?

TECKENTRUP
DOOR SOLUTIONS
WWW.TECKENTRUP.CO.UK