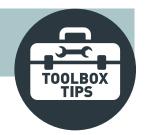

## HOW MANY TRACK HANGERS? FEWER MEANS FASTER!

CarTeck sectional garage doors are quick to install - there's less to assemble and fewer fittings and fixings required to secure the frame and tracks.

Only one hanger is needed if you're using the rear spacer bar side extension fixing, two if not, and no need for a hanger at the curve.

The recommended fitting positions are shown here:

JUST ONE
HANGER WITH
THE REAR
SPACER BAR
SIDE EXTENSION
FIXING

JUST TWO
HANGERS
WITHOUT REAR
SPACER BAR
SIDE EXTENSION
FIXING

Have a question?

TECKENTRUP
DOOR SOLUTIONS
WWW.TECKENTRUP.CO.UK