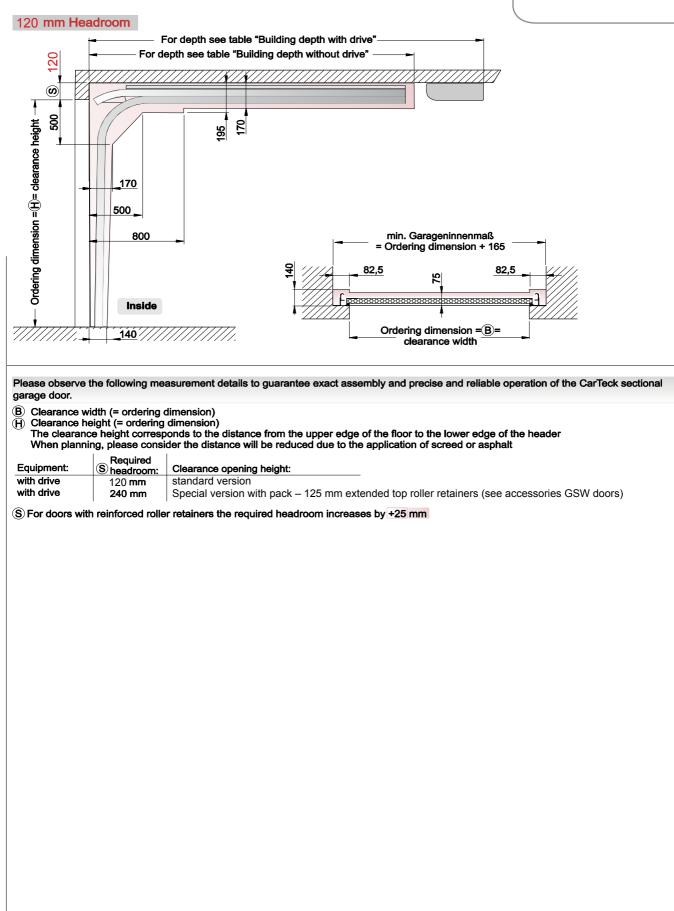

### **Technical data**

|   | rechnical                         | uala                                                                                                                                                                                                                                                                                                                                                                                                                                                                                                                                                                                                                                                                                                                                                                                                                                                                                                                                                                                                                                                                                                                                                                                                                                                                                                                                                                                                                                                                                                                                                                                                                                                                                                                                                                                                                                                                                                                                                                                                                                                                                                                                     | Frame:                           | Profile frame made of sendzimir galvanized<br>sheet steel, coil-coated with polyester basic<br>coating in Traffic white similar to RAL 9016.<br>Optionally in trend and RAL colours<br>at additional charge.<br>EPDM strip with sealing lip at the sides and<br>header trim.                                                                                                                                                                                                                                                                                                                             |
|---|-----------------------------------|------------------------------------------------------------------------------------------------------------------------------------------------------------------------------------------------------------------------------------------------------------------------------------------------------------------------------------------------------------------------------------------------------------------------------------------------------------------------------------------------------------------------------------------------------------------------------------------------------------------------------------------------------------------------------------------------------------------------------------------------------------------------------------------------------------------------------------------------------------------------------------------------------------------------------------------------------------------------------------------------------------------------------------------------------------------------------------------------------------------------------------------------------------------------------------------------------------------------------------------------------------------------------------------------------------------------------------------------------------------------------------------------------------------------------------------------------------------------------------------------------------------------------------------------------------------------------------------------------------------------------------------------------------------------------------------------------------------------------------------------------------------------------------------------------------------------------------------------------------------------------------------------------------------------------------------------------------------------------------------------------------------------------------------------------------------------------------------------------------------------------------------|----------------------------------|----------------------------------------------------------------------------------------------------------------------------------------------------------------------------------------------------------------------------------------------------------------------------------------------------------------------------------------------------------------------------------------------------------------------------------------------------------------------------------------------------------------------------------------------------------------------------------------------------------|
|   | Product:<br>nstallation in:       | Garage sectional door GSH <ul> <li>Masonry</li> <li>Concrete</li> <li>Autoclaved aerated concrete</li> <li>Wooden framework</li> </ul>                                                                                                                                                                                                                                                                                                                                                                                                                                                                                                                                                                                                                                                                                                                                                                                                                                                                                                                                                                                                                                                                                                                                                                                                                                                                                                                                                                                                                                                                                                                                                                                                                                                                                                                                                                                                                                                                                                                                                                                                   |                                  |                                                                                                                                                                                                                                                                                                                                                                                                                                                                                                                                                                                                          |
| I | Dimensions:                       | width: 2000 – 5000 mm<br>height: 1875 – 3000 mm<br>smaller dimensions on request                                                                                                                                                                                                                                                                                                                                                                                                                                                                                                                                                                                                                                                                                                                                                                                                                                                                                                                                                                                                                                                                                                                                                                                                                                                                                                                                                                                                                                                                                                                                                                                                                                                                                                                                                                                                                                                                                                                                                                                                                                                         | Weight com-<br>pensation:        | Via a multiple tension spring/double cable system housed in a micro-profiled spring duct above the horizontal guide rail.                                                                                                                                                                                                                                                                                                                                                                                                                                                                                |
| I | Гуре of<br>handing:<br>Door leaf: | <ul> <li>Behind the soffit</li> <li>Consisting of separate door sections made of first choice wood, including central seal. Native spruce/Fir and hemlock are processed with a natural look. Building depth of the sections is 40 mm.</li> <li>Image: Construction of the sections is 40 mm.</li> <li>Image: Construction of the const</li></ul> | Surface<br>protection:<br>Drive: | <ul> <li>The wood has been factory protected against fungal decay, decay and wood pests with a colourless impregnating solution. The door leaf coated with colourless impregnating solution ex works must be treated with a final protective coat 2 - 3 weeks after installation.</li> <li>Or painted</li> <li>All steel parts and springs are galvanized</li> <li>Microprocessor-controlled drive, rail-guided, 230 V, 50 Hz</li> <li>Control: impulse control with self-programming force limiter. Soft start and stop</li> <li>Digital remote control, extendable with other control units</li> </ul> |