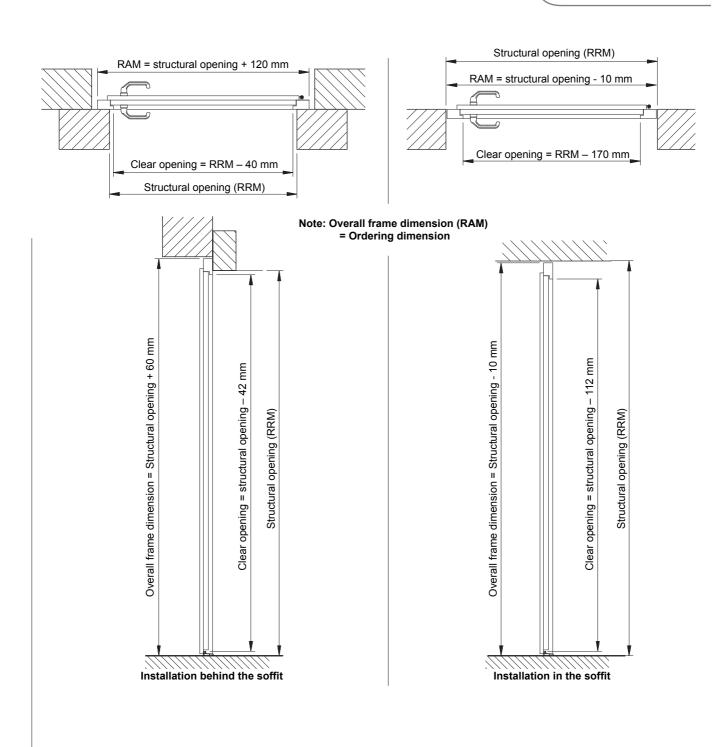

#### **Technical data**

| Product:                                                               | Side door garage sectional door GSH                                                                       |                                                                                                                                                                                                                                                                                                                                                                                                                                                                                                                                                                                                                                                                                                                                                                                                                                                                                                                                                                                                                                                                                                                                                                                                                                                                                                                                                                                                                                                                                                                                                                                                                                                                                                                                                                                                                                                                                                                                                                                                                                                                                                                                |                                                                                     | GSH                                                           | Surface     | <ul> <li>The wood has been factory protected against fungal decay, decay and wood pests with a colourless impregnating solution. Surface optionally coated with an open-porous paint or RAL of your choice.</li> <li>Optionally: basic coat of coloured paint</li> </ul> |  |  |  |
|------------------------------------------------------------------------|-----------------------------------------------------------------------------------------------------------|--------------------------------------------------------------------------------------------------------------------------------------------------------------------------------------------------------------------------------------------------------------------------------------------------------------------------------------------------------------------------------------------------------------------------------------------------------------------------------------------------------------------------------------------------------------------------------------------------------------------------------------------------------------------------------------------------------------------------------------------------------------------------------------------------------------------------------------------------------------------------------------------------------------------------------------------------------------------------------------------------------------------------------------------------------------------------------------------------------------------------------------------------------------------------------------------------------------------------------------------------------------------------------------------------------------------------------------------------------------------------------------------------------------------------------------------------------------------------------------------------------------------------------------------------------------------------------------------------------------------------------------------------------------------------------------------------------------------------------------------------------------------------------------------------------------------------------------------------------------------------------------------------------------------------------------------------------------------------------------------------------------------------------------------------------------------------------------------------------------------------------|-------------------------------------------------------------------------------------|---------------------------------------------------------------|-------------|--------------------------------------------------------------------------------------------------------------------------------------------------------------------------------------------------------------------------------------------------------------------------|--|--|--|
| Installation in:                                                       | <ul><li>Masonry</li><li>Concrete</li><li>Autoclaved aerated concrete</li><li>Steel construction</li></ul> |                                                                                                                                                                                                                                                                                                                                                                                                                                                                                                                                                                                                                                                                                                                                                                                                                                                                                                                                                                                                                                                                                                                                                                                                                                                                                                                                                                                                                                                                                                                                                                                                                                                                                                                                                                                                                                                                                                                                                                                                                                                                                                                                |                                                                                     |                                                               | protection: |                                                                                                                                                                                                                                                                          |  |  |  |
| Ordering<br>dimensions:<br>Type of                                     | width:<br>height:                                                                                         |                                                                                                                                                                                                                                                                                                                                                                                                                                                                                                                                                                                                                                                                                                                                                                                                                                                                                                                                                                                                                                                                                                                                                                                                                                                                                                                                                                                                                                                                                                                                                                                                                                                                                                                                                                                                                                                                                                                                                                                                                                                                                                                                |                                                                                     | 1400 mm<br>2400 mm                                            |             | <ul> <li>optionary, basic total of coloured paint<br/>(always adhere to the instructions regarding<br/>the required final treatment provided by the<br/>customer)</li> <li>Or final treatment</li> </ul>                                                                 |  |  |  |
| handing:                                                               | <ul> <li>behind th</li> <li>in the open</li> </ul>                                                        | Iways specifies opening/investigation opening/investigation opening/investigation opening/outware opening/opening/opening/opening/opening/opening/opening/opening/opening/opening/opening/opening/opening/opening/opening/opening/opening/opening/opening/opening/opening/opening/opening/opening/opening/opening/opening/opening/opening/opening/opening/opening/opening/opening/opening/opening/opening/opening/opening/opening/opening/opening/opening/opening/opening/opening/opening/opening/opening/opening/opening/opening/opening/opening/opening/opening/opening/opening/opening/opening/opening/opening/opening/opening/opening/opening/opening/opening/opening/opening/opening/opening/opening/opening/opening/opening/opening/opening/opening/opening/opening/opening/opening/opening/opening/opening/opening/opening/opening/opening/opening/opening/opening/opening/opening/opening/opening/opening/opening/opening/opening/opening/opening/opening/opening/opening/opening/opening/opening/open | ward opening opening                                                                |                                                               |             |                                                                                                                                                                                                                                                                          |  |  |  |
| Door leaf:                                                             | Door leaf<br>Native sp<br>bonding.<br>double ra<br>Alignmen                                               | CarTeck gara<br>f, filling and d<br>pruce/Fir, hen<br>Building dep<br>abbet seal an<br>to of the door<br>sible for a door                                                                                                                                                                                                                                                                                                                                                                                                                                                                                                                                                                                                                                                                                                                                                                                                                                                                                                                                                                                                                                                                                                                                                                                                                                                                                                                                                                                                                                                                                                                                                                                                                                                                                                                                                                                                                                                                                                                                                                                                      | oor frame ma<br>nlock, with wa<br>th 68 mm, 3-<br>d bottom thre<br>filling to the o | ade of<br>aterproof<br>sided,<br>eshold seal.<br>door leaf is |             |                                                                                                                                                                                                                                                                          |  |  |  |
|                                                                        |                                                                                                           |                                                                                                                                                                                                                                                                                                                                                                                                                                                                                                                                                                                                                                                                                                                                                                                                                                                                                                                                                                                                                                                                                                                                                                                                                                                                                                                                                                                                                                                                                                                                                                                                                                                                                                                                                                                                                                                                                                                                                                                                                                                                                                                                |                                                                                     |                                                               |             |                                                                                                                                                                                                                                                                          |  |  |  |
|                                                                        | ribbed                                                                                                    | cassette                                                                                                                                                                                                                                                                                                                                                                                                                                                                                                                                                                                                                                                                                                                                                                                                                                                                                                                                                                                                                                                                                                                                                                                                                                                                                                                                                                                                                                                                                                                                                                                                                                                                                                                                                                                                                                                                                                                                                                                                                                                                                                                       | fishbone<br>type 1                                                                  | fishbone<br>type 2                                            |             |                                                                                                                                                                                                                                                                          |  |  |  |
|                                                                        | Bottom door edge:<br>• Frost-proof EPDM bottom threshold seal                                             |                                                                                                                                                                                                                                                                                                                                                                                                                                                                                                                                                                                                                                                                                                                                                                                                                                                                                                                                                                                                                                                                                                                                                                                                                                                                                                                                                                                                                                                                                                                                                                                                                                                                                                                                                                                                                                                                                                                                                                                                                                                                                                                                |                                                                                     |                                                               |             |                                                                                                                                                                                                                                                                          |  |  |  |
| Fittings and closing<br>devices:  • Mortice lock with profile cylinder |                                                                                                           |                                                                                                                                                                                                                                                                                                                                                                                                                                                                                                                                                                                                                                                                                                                                                                                                                                                                                                                                                                                                                                                                                                                                                                                                                                                                                                                                                                                                                                                                                                                                                                                                                                                                                                                                                                                                                                                                                                                                                                                                                                                                                                                                |                                                                                     |                                                               |             |                                                                                                                                                                                                                                                                          |  |  |  |
| uevices.                                                               |                                                                                                           | JOK WILLI PLOIL                                                                                                                                                                                                                                                                                                                                                                                                                                                                                                                                                                                                                                                                                                                                                                                                                                                                                                                                                                                                                                                                                                                                                                                                                                                                                                                                                                                                                                                                                                                                                                                                                                                                                                                                                                                                                                                                                                                                                                                                                                                                                                                | e cymuel                                                                            |                                                               |             |                                                                                                                                                                                                                                                                          |  |  |  |