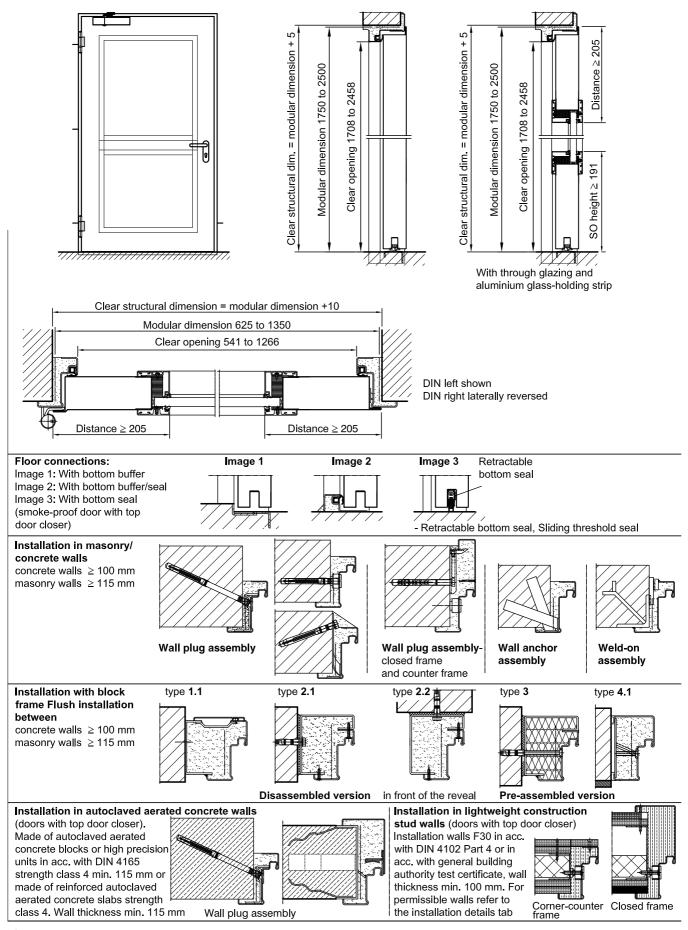

## Smoke-proof steel door "RS-1" in accordance with DIN 18095/EN 1634-3

optionally with glazing

| Complex and tender according to requirement.       C mode-proof steel door RS-1, tested in accordance with DIN 1999S. Single-lat door element.       C mode-proof steel door RS-1, tested in accordance with DIN 1999S. Single-lat door element.       C mode-proof steel door RS-1, tested in accordance with DIN 1999S. Single-lat door element.       C mode-proof steel door RS-1, tested in accordance with DIN 1999S. Single-lat door element.       C mode-proof steel door RS-1, tested in accordance with DIN 1999S. Single-lat door element.       C mode-proof steel door RS-1, tested in accordance with DIN 1999S. Single-lat door element.       C mode-proof steel door RS-1, tested in accordance with DIN 1999S. Single-lat door element.       C mode-proof steel door RS-1, tested in accordance with DIN 1999S. Single-lat door element.       C mode proof steel door RS-1, tested in accordance with DIN 1999S. Single-lat door element.       C mode proof steel door RS-1, tested in accordance with DIN 1999S. Single-lat door element.       C mode proof steel door RS-1, tested in accordance with DIN 1999S. Single-lat door element.       C mode proof steel door RS-1, tested in accordance with DIN 1999S. Single-lat door element.       C mode proof steel door RS-1, tested in accordance with DIN 1999S. Single-lat door element.       C mode proof steel door RS-1, tested in accordance with DIN 1999S. Single-lat door element.       C mode proof steel door RS-1, tested in accordance with DIN 1999S. Single-lat door element.       C mode steel door RS-1, tested in accordance with DIN 1999S. Single-lat door element.       C mode steel door RS-1, tested in accordance with DIN 1999S. Single-lat door element.       C mode steel door RS-1, tested in accordance with DIN 1999S. Single-lat door element.       C mode steel door RS-1, tested in accordance w                                                                                                                                                                                                                                                                                                                                                                                                                                                                                                                                         |                                                                                     |                                                                                                                          |                                                        |                                                      |                                                                                                                                                                                                                                                                                                                                                                                                                                                                                                                                                                                                                                                                                                                            |                                                                                                                                            |                                                              |                                 |  |
|-------------------------------------------------------------------------------------------------------------------------------------------------------------------------------------------------------------------------------------------------------------------------------------------------------------------------------------------------------------------------------------------------------------------------------------------------------------------------------------------------------------------------------------------------------------------------------------------------------------------------------------------------------------------------------------------------------------------------------------------------------------------------------------------------------------------------------------------------------------------------------------------------------------------------------------------------------------------------------------------------------------------------------------------------------------------------------------------------------------------------------------------------------------------------------------------------------------------------------------------------------------------------------------------------------------------------------------------------------------------------------------------------------------------------------------------------------------------------------------------------------------------------------------------------------------------------------------------------------------------------------------------------------------------------------------------------------------------------------------------------------------------------------------------------------------------------------------------------------------------------------------------------------------------------------------------------------------------------------------------------------------------------------------------------------------------------------------------------------------------------------------------------------------------------------------------------------------------------------------------------------------------------------------------------------------------------------------------------------------------------------------------------------------------------------------------------------------|-------------------------------------------------------------------------------------|--------------------------------------------------------------------------------------------------------------------------|--------------------------------------------------------|------------------------------------------------------|----------------------------------------------------------------------------------------------------------------------------------------------------------------------------------------------------------------------------------------------------------------------------------------------------------------------------------------------------------------------------------------------------------------------------------------------------------------------------------------------------------------------------------------------------------------------------------------------------------------------------------------------------------------------------------------------------------------------------|--------------------------------------------------------------------------------------------------------------------------------------------|--------------------------------------------------------------|---------------------------------|--|
| Longing and their according<br>trades refer to:<br>Protection the action includ data<br>below for respective details.<br>Updated 1 <sup>2</sup> June 2015       Smoke-proof steel door RS-1, tested in accor-<br>dinge-test door RS-1, tested in accor-<br>dinge-test door RS-1, tested in accor-<br>dinge-test door respective details.<br>Updated 1 <sup>2</sup> June 2015         Image: Smoke-proof steel door RS-1, tested in accor-<br>dinge-test door respective details.<br>Updated 1 <sup>2</sup> June 2015       Image: Smoke-proof steel door RS-1, tested in accor-<br>dinge-test door RS-1, tested in accor-<br>dinge-test door respective door same similar to RAL 8002 (grow while),<br>including strains), annihol 8005 (EN 1634-3)         Installation In:<br>* Updated concrete block<br>in - as per DIN 18095 (EN 1634-3)<br>* Acrated concrete block<br>in- as per DIN 18095 (EN 1634-3)<br>* Acrated concrete block<br>in- as per DIN 18095 (EN 1634-3)<br>* Acrated concrete block<br>in- as per DIN 18095 (EN 1634-3)<br>* Acrated concrete block<br>in- as per DIN 18095 (EN 1634-3)<br>* Acrated concrete block<br>in- as per DIN 18095 (EN 1634-3)<br>* Acrated concrete block<br>in- as per DIN 18095 (EN 1634-3)<br>* Acrated concrete block<br>in- as per DIN 18095 (EN 1634-3)<br>* Acrated concrete block<br>in- as per DIN 18095 (EN 1634-3)<br>* Acrated concrete block<br>in- as per DIN 18095 (EN 1634-3)<br>* Acrated concrete block<br>in- as per DIN 18095 (EN 1634-3)<br>* Acrated concrete block<br>in- as per DIN 18095 (EN 1634-3)<br>* Acrated concrete block<br>in the door als 110 for 0000 (af 10000 (af 100000 (af 100000 (af 100000 (af 10000 (af 10000 (af 10000 (af 10000                                                                                                                                                                                                                                                                                  |                                                                                     |                                                                                                                          | Position                                               |                                                      | Item                                                                                                                                                                                                                                                                                                                                                                                                                                                                                                                                                                                                                                                                                                                       |                                                                                                                                            |                                                              | Total price<br>€                |  |
| Technical data         Building authority<br>approval:       Tested as per DIN 18095/EN 1634-3         Installation in:       Walls made of:         • Masony       min. 115 mm         • Concrete       min. 100 mm         • Lightweight stud walls *       min. 100 mm         • Aerated concrete lock       • as per DIN 4165         • as per DIN 4165       min. 115 mm         • 'Lightweight construction stud walls 2 F 30 as per DIN 4102-4 or<br>as per general building authority test certificate.         Approved       Hengle sets / Lever/Knob sets:         • Ighthreight filt walls *       625 - 1350 mm         Height       1760 - 2500 mm         Height       1760 - 2500 mm         Sheet filtckness:       10 mm         Boor leaf flickness:       10 mm         Boor leaf flickness:       10 mm         Boor leaf flickness:       10 mm         Security bolls:       min. 1         min. 1       min. 1         Boor leaf flickness:       10 mm         Security bolls:       min. 1         Boor leaf flickness:       10 mm         Security bolls:       min. 1         Insulation:       min. 1         Insulation:       min. 1         Security bolls: <td< th=""><th colspan="2">to requirements.<br/>Please refer to technical data<br/>below for respective details.</th><th></th><th></th><th colspan="2">dance with DIN 18095. Single-leaf door element.<br/>Type of handing DIN right. Galvanized and prime<br/>coated door leaf similar to RAL 9002 (grey white)<br/>62 mm thick, rebated on 3 sides, galvanized and<br/>prime coated corner frame similar to RAL 9002<br/>(grey white), 1,5 mm thick, with 3-sided seal and<br/>lower bottom threshold for sliding threshold seal i<br/>the door leaf. Mortice lock with latch lever, pre-<br/>pared for profile cylinder with tumbler insert (Bb)<br/>and 1 Bb key. Black plastic handle set, handle<br/>pivoted on bearing, can be used for profile cylinder<br/>Smoke-proof doors must be equipped with a prof<br/>cylinder. 2 three-piece hinges, 1 top door closer,<br/>1 security bolt.</th><th>le<br/>∋),<br/>d<br/>d<br/>l in<br/>)<br/>der.<br/>ofile</th><th></th></td<>                                                                                                                                                                                                                                                                            | to requirements.<br>Please refer to technical data<br>below for respective details. |                                                                                                                          |                                                        |                                                      | dance with DIN 18095. Single-leaf door element.<br>Type of handing DIN right. Galvanized and prime<br>coated door leaf similar to RAL 9002 (grey white)<br>62 mm thick, rebated on 3 sides, galvanized and<br>prime coated corner frame similar to RAL 9002<br>(grey white), 1,5 mm thick, with 3-sided seal and<br>lower bottom threshold for sliding threshold seal i<br>the door leaf. Mortice lock with latch lever, pre-<br>pared for profile cylinder with tumbler insert (Bb)<br>and 1 Bb key. Black plastic handle set, handle<br>pivoted on bearing, can be used for profile cylinder<br>Smoke-proof doors must be equipped with a prof<br>cylinder. 2 three-piece hinges, 1 top door closer,<br>1 security bolt. |                                                                                                                                            | le<br>∋),<br>d<br>d<br>l in<br>)<br>der.<br>ofile            |                                 |  |
| <ul> <li>approval: Tested as per DIN 18095/EN 1634-3</li> <li>Installation In: Walls made of:         <ul> <li>Masonry min. 115 mm</li> <li>Concrete min. 100 mm</li> <li>Lightweight stud walls * min. 100 mm</li> <li>Acreted concrete block</li> <li>as per DIN 4165 min. 115 mm</li> <li>Acreted concrete block</li> <li>as per DIN 4165 min. 115 mm</li> <li>Hardles et / Lever/Knob sets:</li> <li>plastic</li> <li>plastic</li> <li>plastic</li> <li>flightweight construction stud walls 2 F 30 as per DIN 4102-4 or as per general building authority test certificate.</li> </ul> </li> <li>Approved</li> <li>With:</li> <li>625 - 1350 mm</li> <li>Height:</li> <li>1750 - 2500 mm</li> <li>Height:</li> <li>Top door leaf:</li> <li>Door leaf:</li> <li>Standard sizes and lower bottom threshold for siding threshold seal in the door leaf. Fixed with 3 screw on each side concrete low.</li> <li>Standard sizes</li> <li>Top door closer DINE N1154</li> <li>Insulation: mineral fibre boards</li> <li>Standard sizes and lower bottom threshold for siding threshold seal in the door leaf. Fixed with 3 screw on each side concrete walls)</li> <li>Standard sizes:</li> <li>Tom 625 x 125</li> <li>Tom 625 x 125</li> <li>Corner frame, 1.5 mm thick with 3 sclead and libre load or leaf. Fixed with 3 screw on e</li></ul>                                                                                                                                                                                                                                                                                                                                                                                                                                                                                                                                                                                                                                                     | Technical                                                                           | data                                                                                                                     |                                                        |                                                      | reacting of equivalen                                                                                                                                                                                                                                                                                                                                                                                                                                                                                                                                                                                                                                                                                                      | н.                                                                                                                                         |                                                              |                                 |  |
| Installation in:       Walls made of:       Iaminated safety glass       8 mm         Installation in:       Walls made of:       Masony       min. 115 mm         Masony       min. 100 mm       Concrete       min. 100 mm         Lightweight stud walls X = 30 as per DIN 4165       min. 115 mm         - barding:       Width:       625 - 1350 mm         Height:       1750 - 2500 mm         Door leaf:       Dootle-skinned, thin rebated on 3 sides         Door leaf:       Dootle-skinned, thin rebated on 3 sides         Security bolts:       min. 1         Insulaton:       mineral fibre boards         Frame:       Corner frame, 1.5 mm thick with 3-sided sege Special equipment:         Block, co                                                                                                                                                                                                                                                                                                                                                                                                                                                                                                                                                                                                                                                                                                                                                                                                                                                                                                                                                                                                                                                                                                                                                                                                                               | •.                                                                                  |                                                                                                                          | 005/511462                                             | 1 2                                                  |                                                                                                                                                                                                                                                                                                                                                                                                                                                                                                                                                                                                                                                                                                                            | Special equipmen                                                                                                                           | <del>+</del> -                                               |                                 |  |
| <ul> <li>Lightweight construction stud wells ≥ F 30 as per DIN 4102-4 or as per general building authority test certificate.</li> <li>Approved dimensions: Width: 625 - 1350 mm Height: 1750 - 2500 mm</li> <li>Type of handing: DIN right or DIN left</li> <li>Door leaf: Double-skinned, thin rebated on 3 sides Door leaf thickness: 1.0 mm Sheet thickness: 0.62 mm Sheet thickness: 1.0 mm Sheet thickness: 0.0 mm Sheet thickness: 1.0 mm Sheet thickness: 0.0 mm Sheet thickne</li></ul>                                                                                                                                                                                                                                                                                                                                     |                                                                                     | Walls made of:<br>• Masonry<br>• Concrete<br>• Lightweight stud walls<br>• Aerated concrete bloc<br>- as per DIN 4165    | mi<br>s* mi<br>sk<br>mi                                | in. 115 mm<br>in. 100 mm<br>in. 100 mm<br>in. 115 mm | Special<br>equipment:                                                                                                                                                                                                                                                                                                                                                                                                                                                                                                                                                                                                                                                                                                      | laminated safety of<br>wire plate glass<br>steel cord laminat<br>safety glass<br>single-pane safety<br>pyran glass<br>• Handle sets / Leve | glass 6<br>ed<br>/ glass 6 c<br>er/Knob sets:                | - 7 mm<br>6 mm<br>or 8 mm       |  |
| as per general building authority test certificate.       - with short plate or rose escutcheon (various makes)         Approved dimensions:       Width:       625 - 1350 mm         Height:       1750 - 2500 mm         Type of handing:       DIN right or DIN left         Door leaf thickness:       62 mm         Security bolts:       min. 1         Insulation:       mineral fibre boards         Frame:       Corner frame, 1.5 mm thick with 3-sided scale in the door leaf. Fixed with 3 screws on each side scale in the door leaf. Fixed with 3 screws on each side scale in the door leaf. Fixed with 3 screws on each side scale in the door leaf. Fixed with 3 screws on each side side gapening indicator (Reed contact)         Surface:       Galvanized and prime coated door leaf/frame similar to RAL 9002 (Grey white)         Hinges and clo-sing devices:       2 three-piece KO-hinges with ball bearings and 1 top door closer         sing devices:       2 three-piece KO-hinges with ball bearings and 1 bo door closer         Fittings:       Mortice look with latch le                                                                                                                                                                                                                                                                                                                                                                                                                                                                                                                                                                                                                                                                                                                                                                                                                                                                                                                                                                                                                                                                         | * 1 := = = := := := = = :=                                                          |                                                                                                                          |                                                        |                                                      |                                                                                                                                                                                                                                                                                                                                                                                                                                                                                                                                                                                                                                                                                                                            | •                                                                                                                                          | <ul> <li>light metal</li> </ul>                              |                                 |  |
| Approved<br>dimensions:       Width:       625 - 1350 mm<br>Height:       1750 - 2500 mm         Type of<br>handing:       DiN right or DIN left       Panic locks<br>block lock (must be provided)         Door leaf:       Double-skinned, thin rebated on 3 sides<br>Door leaf thickness:       62 mm<br>Sheet thickness:       62 mm<br>Sheet thickness:       10 mm<br>Sheet sheet door closer       11 segrated opening indicator (Reed contact)       10 mm<br>Sheet thickness:       10 mm<br>Sheet sheet door:       10 mm<br>Sheet sheet door:       2125 mm<br>Sheet sheet door:       2125 mm<br>Sheet sheet                                                                                                                                                                                                                                                                                                                                                                                                                                                                                                                                                                                                                                                                                    |                                                                                     |                                                                                                                          |                                                        |                                                      | )r                                                                                                                                                                                                                                                                                                                                                                                                                                                                                                                                                                                                                                                                                                                         |                                                                                                                                            |                                                              |                                 |  |
| dimensions:       Width:       625 - 1350 mm         Type of handing:       DIN right or DIN left       profile cylinder 40.5 + 40.5 mm         Door leaf:       Double-skinned, thin rebated on 3 sides       Door leaf thickness:       62 mm         Door leaf thickness:       1.0 mm       - head assembly       with slide rail         Sheet thickness:       1.0 mm       - min. 1       - head assembly       with slide rail         Standard sizes       - min. 1       - min. 1       - head assembly       with slide rail         Standard sizes       - min. 1       - Black, counter - or closed frame       - head assembly       with slide rail         Block, counter - or closed frame       (always counter frame for aerated       - head assembly       with sheight         Kinges and closing devices:       - 2 three-piece KO-hinges with ball bearings       Standard sizes       2125       2086         Tittings:       - Mortice lock with latch lever, prepared for profile cylinder with tumbler insert (Bb) and 1 Bb key as per DIN 18250       1125 x 2000       1041 x 1961         Standard: rectangular glazing with aluminium holding strips, laminated safety glass 16 mm       - Hold-open devices       - Red avging-resistant as per DIN EN 1627 - RE 3 (WK a)         Biacky (Smoke-proof doors must be equipped with a grading strips, laminated safety glass 16 mm       - Hold-open devices       - Red 2 (WK                                                                                                                                                                                                                                                                                                                                                                                                                                                                                                                                                                                                                                                                                                                                                                                                                                                                                                                                                                                               |                                                                                     | 0 ,                                                                                                                      |                                                        |                                                      |                                                                                                                                                                                                                                                                                                                                                                                                                                                                                                                                                                                                                                                                                                                            |                                                                                                                                            | )                                                            |                                 |  |
| <ul> <li>Panding: DIN right or DIN left</li> <li>Door leaf: Double-skinned, thin rebated on 3 sides<br/>Door leaf thickness: 62 mm<br/>Sheet thickness: 1.0 mm<br/>Sheet sheet bold far sliding<br/>threshold seal in the door leaf/frame<br/>similar to RAL 9002 (Grey white)</li> <li>Hinges and clo-<br/>sing devices: 2 three-piece KO-hinges with ball bearings<br/>and 1 top door closer</li> <li>Standard sizes<br/>Standard sizes 2 125 2000 1041 x 1961<br/>2125 2000 1041 x 1961<br/>215 2000 1041 x 1961</li></ul> | ••                                                                                  |                                                                                                                          |                                                        |                                                      |                                                                                                                                                                                                                                                                                                                                                                                                                                                                                                                                                                                                                                                                                                                            | profile cylinder 40<br>panic locks                                                                                                         |                                                              |                                 |  |
| Door leaf:       Double-skinned, thin rebated on 3 sides<br>Door leaf thickness:       62 mm<br>Sheet thickness:       62 mm<br>Sheet thickness:       62 mm<br>Sheet thickness:       • Top door closer DIN EN 1154         Frame:       Corner frame, 1.5 mm thick with 3-sided<br>seal and lower bottom threshold for silding<br>threshold seal in the door leaf. Fixed with 3<br>screws on each side<br>Special equipment:<br>Block-, counter- or closed frame<br>(always counter frame for aerated<br>concrete walls)       • Top door closer DIN EN 1154         Surface:       Galvanized and prime coated door leaf. Fixed with 3<br>screws on each side<br>Special equipment:<br>Block-, counter- or closed frame<br>(always counter frame for aerated<br>concrete walls)       • Top door closer DIN EN 1154         Surface:       Galvanized and prime coated door leaf/frame<br>similar to RAL 9002 (Grey white)       • Integrated lock inspector (bolt contact)         Hinges and clo-<br>sing devices:       • three-piece KO-hinges with ball bearings<br>and 1 top door closer       • Standard sizes         Fittings:       • Mortice lock with latch lever, prepared for<br>profile cylinder with tumbler insert (Bb) and<br>1 Bb key as per DIN 18250       • Black plastic handle set. Handle pivoted on<br>bearing, can be used for profile cylinder)         Glazing:       Standard: rectangular glazing with aluminum<br>holding strips), laminated safety glass 16 mm<br>trick, or round glazing with steel holding strips,       • Hold-open devices<br>• Retractable bottom seal         • Hold-open devices       • Revial equipment):<br>• Burglar-resistant as per DIN EN 1627 -<br>RC 2 CUW (S ). RC 3 (WK 3)                                                                                                                                                                                                                                                                                                                                                                                                                                                                                                                                                                                                                                                                                                            |                                                                                     | DIN right or DIN loft                                                                                                    |                                                        |                                                      |                                                                                                                                                                                                                                                                                                                                                                                                                                                                                                                                                                                                                                                                                                                            |                                                                                                                                            |                                                              |                                 |  |
| Frame:       Corner frame, 1.5 mm thick with 3-sided seal and lower bottom threshold for sliding threshold seal in the door leaf. Fixed with 3 screws on each side Special equipment: Block, counter - or closed frame (always counter frame for aerated concrete walls)       Integrated opening indicator (Reed contact) · Revolving door drives         Surface:       Galvanized and prime coated door leaf/frame similar to RAL 9002 (Grey white)       Standard sizes steel door :       Ordering size/ dimensions (Corner frame) width x height width x height width x height 2000 for 2125 2000 for 1961 2125 2000 for 1960 for                                                                                                                                                                                                                                                                                                                                                                                                                                     | •                                                                                   | Double-skinned, <b>thin</b><br>Door leaf thickness:<br>Sheet thickness:<br>Security bolts:                               |                                                        | 62 mm<br>1.0 mm<br>min. 1                            | I                                                                                                                                                                                                                                                                                                                                                                                                                                                                                                                                                                                                                                                                                                                          | <ul> <li>head assembly</li> <li>with locking de</li> <li>integrated doo</li> <li>Electric door oper</li> </ul>                             | y · with slide<br>evice · with smo<br>r closer ITS 96<br>eer | ke detector                     |  |
| Surface:Galvanized and prime coated door leaf/frame<br>similar to RAL 9002 (Grey white)steel door :21252086Hinges and clo-<br>sing devices:2 three-piece KO-hinges with ball bearings<br>and 1 top door closer2 three-piece KO-hinges with ball bearings<br>and 1 top door closer1000 x 2000916 x 1961<br>2125Fittings:• Mortice lock with latch lever, prepared for<br>profile cylinder with tumbler insert (Bb) and<br>1 Bb key as per DIN 18250(Special sizes:<br>From 625 x 1750<br>mm to 1350 x<br>2500 mm)1125 x 20001041 x 1961<br>2006Black plastic handle set. Handle pivoted on<br>bearing, can be used for profile cylinder and<br>Bb key. (Smoke-proof doors must be equipped<br>with a profile cylinder)• Hold-open devices<br>• Retractable bottom sealGlazing:Standard: rectangular glazing with aluminium<br>holding strips), laminated safety glass 16 mm<br>thick, or round glazing with steel holding strips,Further qualifications (special equipment):<br>• Burglar-resistant as per DIN EN 1627 -<br>RC 2 (WK 2), RC 3 (WK 3)                                                                                                                                                                                                                                                                                                                                                                                                                                                                                                                                                                                                                                                                                                                                                                                                                                                                                                                                                                                                                                                                                                                                                                                                                                                                                                                                                                                                         | Frame:                                                                              | seal and lower bottom<br>threshold seal in the c<br>screws on each side<br>Special equipment:<br>Block-, counter- or clo | n threshold f<br>door leaf. Fiz                        | for sliding<br>xed with 3                            |                                                                                                                                                                                                                                                                                                                                                                                                                                                                                                                                                                                                                                                                                                                            | <ul> <li>Revolving door dr<br/>Ordering siz<br/>Modular<br/>dimensions<br/>width x heigh</li> </ul>                                        | ives<br>e/ Clear op<br>siz<br>s (Corner<br>nt width x l      | pening<br>e<br>frame)<br>neight |  |
| Hinges and clo-<br>sing devices:       • 2 three-piece KO-hinges with ball bearings<br>and 1 top door closer       • (Special sizes:<br>From 625 x 1750<br>mm to 1350 x<br>2500 mm)       1000 x 2000<br>2125<br>125 x 2000<br>2125<br>2250       916 x 1961<br>2086         Fittings:       • Mortice lock with latch lever, prepared for<br>profile cylinder with tumbler insert (Bb) and<br>1 Bb key as per DIN 18250       • (Special sizes:<br>From 625 x 1750<br>mm to 1350 x<br>2500 mm)       1125 x 2000<br>2125 z 2000       1041 x 1961<br>2086         Black plastic handle set. Handle pivoted on<br>bearing, can be used for profile cylinder and<br>Bb key. (Smoke-proof doors must be equipped<br>with a profile cylinder)       • Hold-open devices<br>• Retractable bottom seal         Glazing:       Standard: rectangular glazing with aluminium<br>holding strips), laminated safety glass 16 mm<br>thick, or round glazing with steel holding strips,       • Burglar-resistant as per DIN EN 1627 -<br>BC 2 (WK 2), BC 3 (WK 3)                                                                                                                                                                                                                                                                                                                                                                                                                                                                                                                                                                                                                                                                                                                                                                                                                                                                                                                                                                                                                                                                                                                                                                                                                                                                                                                                                                                                     | Surface:                                                                            | Galvanized and prime coated door leaf/fram                                                                               |                                                        |                                                      | steel door :                                                                                                                                                                                                                                                                                                                                                                                                                                                                                                                                                                                                                                                                                                               | 212<br>875 x 187<br>200                                                                                                                    | 5<br>5 791 x<br>0                                            | 2086<br>1836<br>1961            |  |
| Fittings:       • Mortice lock with latch lever, prepared for profile cylinder with tumbler insert (Bb) and 1 Bb key as per DIN 18250       • I150 x 2000 2125 2250       1166 x 1961 2086 2210         • Black plastic handle set. Handle pivoted on bearing, can be used for profile cylinder and Bb key. (Smoke-proof doors must be equipped with a profile cylinder)       • Hold-open devices       • Retractable bottom seal         Glazing:       Standard: rectangular glazing with aluminium holding strips), laminated safety glass 16 mm thick, or round glazing with steel holding strips,       • Further qualifications (special equipment):                                                                                                                                                                                                                                                                                                                                                                                                                                                                                                                                                                                                                                                                                                                                                                                                                                                                                                                                                                                                                                                                                                                                                                                                                                                                                                                                                                                                                                                                                                                                                                                                                                                                                                                                                                                                 |                                                                                     | <ul> <li>2 three-piece KO-hing</li> </ul>                                                                                | ges with ball                                          | bearings                                             | · •                                                                                                                                                                                                                                                                                                                                                                                                                                                                                                                                                                                                                                                                                                                        | 1000 x 200<br>212<br>50 1125 x 200                                                                                                         | 0 916 x<br>5<br>0 1041 x                                     | 1961<br>2086<br>1961            |  |
| bearing, can be used for profile cylinder and<br>Bb key. (Smoke-proof doors must be equipped<br>with a profile cylinder)       • Retractable bottom seal         Glazing:       Standard: rectangular glazing with aluminium<br>holding strips), laminated safety glass 16 mm<br>thick, or round glazing with steel holding strips,       • Retractable bottom seal                                                                                                                                                                                                                                                                                                                                                                                                                                                                                                                                                                                                                                                                                                                                                                                                                                                                                                                                                                                                                                                                                                                                                                                                                                                                                                                                                                                                                                                                                                                                                                                                                                                                                                                                                                                                                                                                                                                                                                                                                                                                                         | Fittings:                                                                           | profile cylinder with tumbler insert (Bb) and<br>1 Bb key as per DIN 18250                                               |                                                        |                                                      | 1250 x 200<br>212<br>225                                                                                                                                                                                                                                                                                                                                                                                                                                                                                                                                                                                                                                                                                                   | 0 1166 x<br>5<br>0                                                                                                                         | 1961<br>2086                                                 |                                 |  |
| blaing strips), laminated safety glass 16 mm<br>thick, or round glazing with steel holding strips,     Burglar-resistant as per DIN EN 1627 -<br>BC 2 (WK 2), BC 3 (WK 3)                                                                                                                                                                                                                                                                                                                                                                                                                                                                                                                                                                                                                                                                                                                                                                                                                                                                                                                                                                                                                                                                                                                                                                                                                                                                                                                                                                                                                                                                                                                                                                                                                                                                                                                                                                                                                                                                                                                                                                                                                                                                                                                                                                                                                                                                                   |                                                                                     | bearing, can be used<br>Bb key. (Smoke-proof                                                                             | d for profile cylinder and<br>of doors must be equippe |                                                      |                                                                                                                                                                                                                                                                                                                                                                                                                                                                                                                                                                                                                                                                                                                            | •                                                                                                                                          |                                                              |                                 |  |
| thick, or round glazing with steel holding strips,                                                                                                                                                                                                                                                                                                                                                                                                                                                                                                                                                                                                                                                                                                                                                                                                                                                                                                                                                                                                                                                                                                                                                                                                                                                                                                                                                                                                                                                                                                                                                                                                                                                                                                                                                                                                                                                                                                                                                                                                                                                                                                                                                                                                                                                                                                                                                                                                          | Glazing:                                                                            | Standard: rectangular glazing with aluminium                                                                             |                                                        |                                                      | Further qualifications (special equipment):                                                                                                                                                                                                                                                                                                                                                                                                                                                                                                                                                                                                                                                                                |                                                                                                                                            |                                                              |                                 |  |
| Max. pane dimensions 741 x 1658 mm.                                                                                                                                                                                                                                                                                                                                                                                                                                                                                                                                                                                                                                                                                                                                                                                                                                                                                                                                                                                                                                                                                                                                                                                                                                                                                                                                                                                                                                                                                                                                                                                                                                                                                                                                                                                                                                                                                                                                                                                                                                                                                                                                                                                                                                                                                                                                                                                                                         |                                                                                     | holding strips), lamina<br>thick, or round glazing<br>laminated safety glass                                             | ated safety o<br>with steel I<br>s 6 mm thicl          | glass 16 m<br>holding stri<br>k.                     | m • Burglar-resis                                                                                                                                                                                                                                                                                                                                                                                                                                                                                                                                                                                                                                                                                                          |                                                                                                                                            |                                                              | 1627 -                          |  |