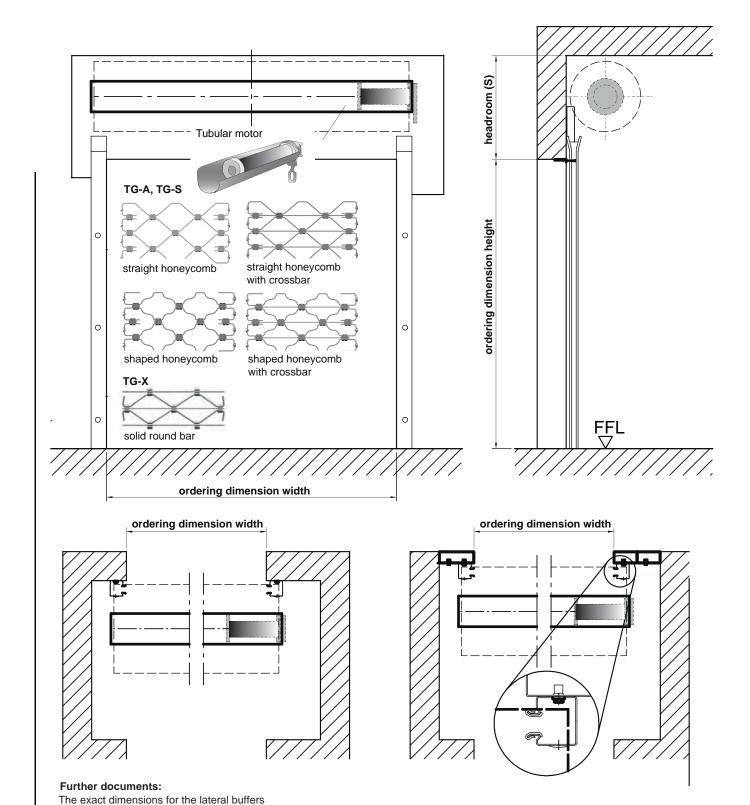

## Roller grille with Tubular motor TG-A, TG-S and TG-X

and the header buffer can be found in our Installation data for roller shutters and roller grilles. It contains individually dimensioned assembly drawings for each shutter.