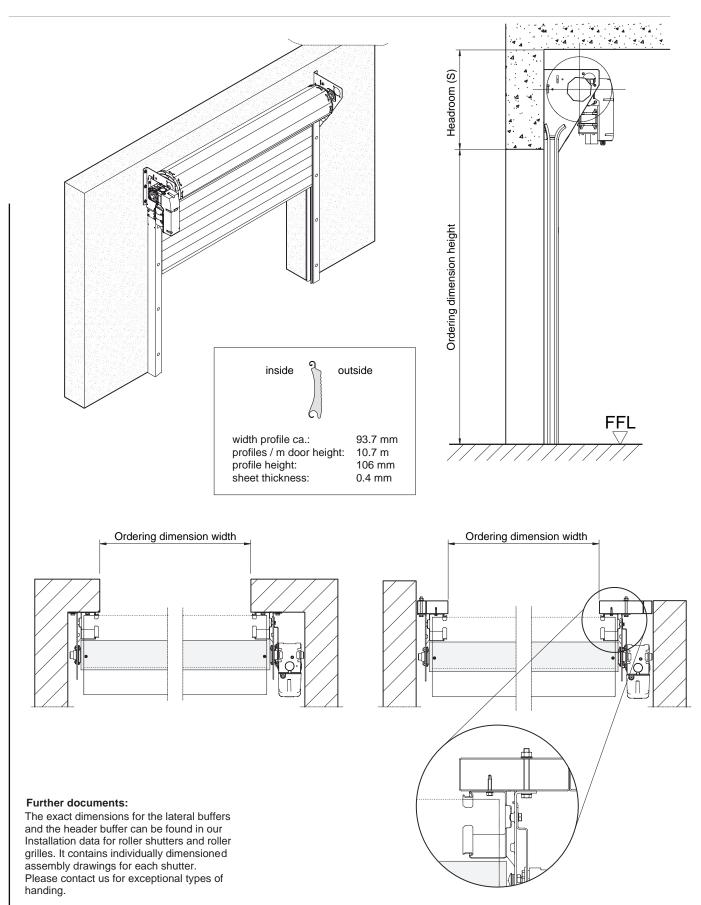

## **Technical data**

| Product             | <ul> <li>Roller shutter ThermoTeck "easy"<br/>(double-skinned steel profiles)</li> <li>Heat insulation<br/>U-value tested in acc. with EN ISO 12567-1</li> </ul> |                                  |  |
|---------------------|------------------------------------------------------------------------------------------------------------------------------------------------------------------|----------------------------------|--|
|                     |                                                                                                                                                                  |                                  |  |
|                     | (for dimensions = 4000 x 4000<br>U W/m²k (complete door):<br>Sound insulation                                                                                    | 3,5 W/m²k                        |  |
|                     | RW (tested)                                                                                                                                                      | 20 dB                            |  |
|                     | classification in acc. with EN 1<br>• Resistance to wind load                                                                                                    | 2426 class: 0                    |  |
|                     | <ul> <li>classification in acc. with EN 1</li> <li>Resistance to water penetra<br/>tested in acc. with EN 12489,</li> </ul>                                      |                                  |  |
|                     | classification in acc. with EN 1                                                                                                                                 | 2425 class: 0                    |  |
| Installation in     | Walls made of<br>• masonry<br>• concrete<br>• steel                                                                                                              | min. 120 mm<br>min. 150 mm       |  |
|                     | <ul> <li>autoclaved aerated concrete<br/>only with steel frame</li> </ul>                                                                                        | min. 200 mm                      |  |
|                     | • wood                                                                                                                                                           | min. 240 mm                      |  |
| Dimensons           | Ordering dimensions<br>width:<br>height:                                                                                                                         | 1000 - 5000 mm<br>1000 - 5000 mm |  |
| Door curtain        | Door curtain, consisting of hinge interconnected profiles                                                                                                        | e-like,                          |  |
| Profiles            | <ul> <li>Double-skinned steel, 93.7 mm wide</li> </ul>                                                                                                           |                                  |  |
| Oberfläche          | <ul><li>Galvanized steel</li><li>Coil coated steel</li></ul>                                                                                                     |                                  |  |
| Window<br>openings  | <ul> <li>ThermoTeck "easy" synthetic glazing,<br/>crystal clear approx. 150 mm x 55 mm.</li> </ul>                                                               |                                  |  |
| Bottom seal profile | With permanently elastic and from<br>hose seal made of EPDM for conclusion<br>ling.                                                                              |                                  |  |
| End caps            | Robust, wear and corrosion-free to fix profiles.                                                                                                                 |                                  |  |
| Guide rails         | Robust steel profiles with wear proof, easy-to-change plastic guides.                                                                                            |                                  |  |
| Winding shaft       | Galvanized octagonal tube with bolt connected shafts at each end for the drive or bearing seat.                                                                  |                                  |  |
| U                   |                                                                                                                                                                  | or boaring boat.                 |  |
| Headroom<br>seal    | Special equipment                                                                                                                                                |                                  |  |