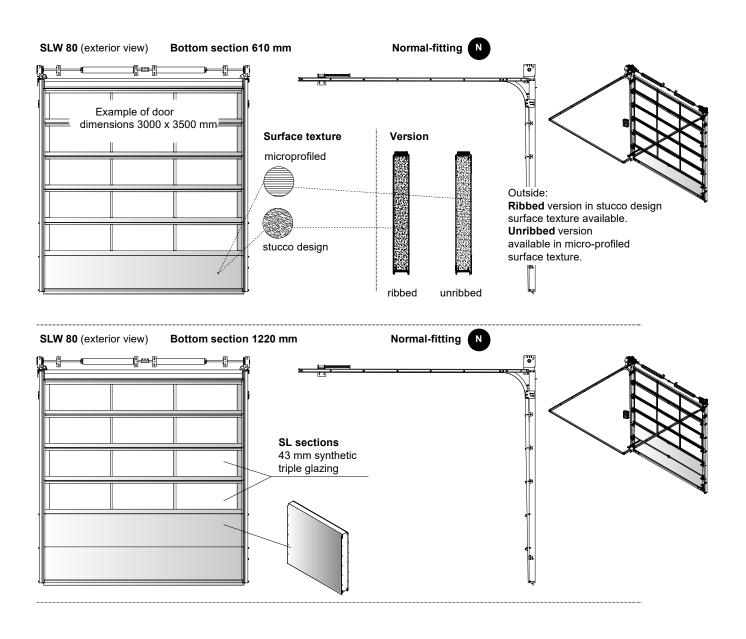

## Sectional door SLW 80

Bottom Section made of SW 80 steel door panels, other sections made of aluminium frame construction with 43 mm synthetic triple glazing

## **Text Example:**

Sectional door double-skinned, bottom section with PUR foam core. Outside unribbed, microprofiled, inside with stucco design. Colour similar to RAL 9002 (Grey white). Building depth 80 mm. The other sections made of aluminium frame construction in thermally separated construction, surface anodised in E6/EV1, infilled with 43 mm synthetic triple glazing, colourless. Sections with centre seal. Double header- and floor seal in EPDM quality. Screwed hinges made of galvanized steel, lateral roller guide with adjustable ball bearing rollers. Lateral closed profiled angular frame, made of hot-dipped galvanized steel, with screwed rail. Weight compensation with torsion spring shaft with lateral load-bearing cables."Teckentrup SLW 80" or equivalent.