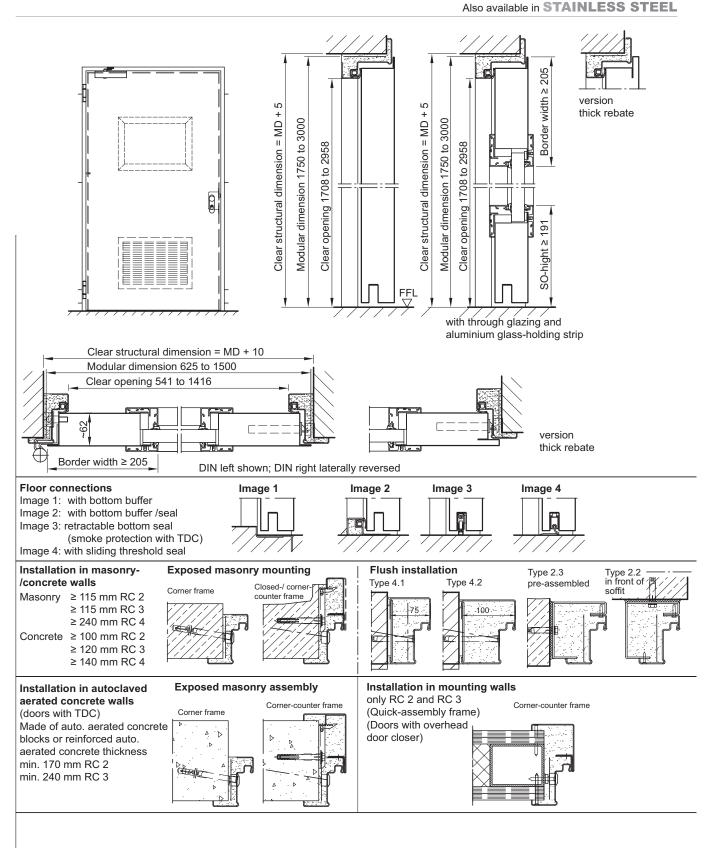

(Compile and tender according to requirements. Please refer to technical data below for respective details. Updated 01.06.2023)

| echnical dat                       |                                                                                                                                                                                                                                                                                                                                                                                                                                                                                                                                                                                                    | 01                          | Dunulan na sistema a                                                                                                                                                                                        |                                                                                                                                                                                                                                                                                                                                                                                                                                                                                      |  |
|------------------------------------|----------------------------------------------------------------------------------------------------------------------------------------------------------------------------------------------------------------------------------------------------------------------------------------------------------------------------------------------------------------------------------------------------------------------------------------------------------------------------------------------------------------------------------------------------------------------------------------------------|-----------------------------|-------------------------------------------------------------------------------------------------------------------------------------------------------------------------------------------------------------|--------------------------------------------------------------------------------------------------------------------------------------------------------------------------------------------------------------------------------------------------------------------------------------------------------------------------------------------------------------------------------------------------------------------------------------------------------------------------------------|--|
| Product                            | Security steel door dw 62-1 "Teckentrup"<br>tested in acc. with DIN EN 1627 RC 2 - RC 4<br>Heat insulation as per EN ISO 12567-1 (doors<br>without glazing)<br>thin rebate Sheet thickness 1,0   1,5 mm:<br>- $U_p$ : max. 1,3   1,4 W/m <sup>2</sup> K (RC 2 - RC 3)<br>thick rebate Sheet thickness 1,0   1,5 mm:<br>- $U_p$ : max. 1,1   1,3 W/m <sup>2</sup> K (RC 2 - RC 3)                                                                                                                                                                                                                   | Glazing                     | RC 2 = DIN EN 35<br>RC 3-4 = DIN EN<br>RC 2 = glazing an<br>pane holding strips<br>RC 3-4 = glazing a<br>holding strips<br>Special equipment                                                                | <ul> <li>Burglar resistance class as per</li> <li>RC 2 = DIN EN 356-P4A  </li> <li>RC 3-4 = DIN EN 356-P6B</li> <li>RC 2 = glazing angular with with aluminium glass pane holding strips.</li> <li>RC 3-4 = glazing angular with steel-glass pane holding strips</li> <li>Special equipment:</li> <li>Rectangular glazing-aluminium-glass pane holding stripes in stainless steel optic / rectangular glazing, glass pane holding stripes made of stee or stainless steel</li> </ul> |  |
| Installation in                    | RC 2         RC 3         RC 4           • Masonry min.         115 mm         115 mm         240 mm           • Concrete min.         100 mm         120 mm         140 mm           • Aerated concr. min.170 mm         240 mm         -                                                                                                                                                                                                                                                                                                                                                         |                             | ding stripes in st<br>glazing, glass pa                                                                                                                                                                     |                                                                                                                                                                                                                                                                                                                                                                                                                                                                                      |  |
|                                    | <ul> <li>Lightweight construction stud walls (installation<br/>wall) only RC 2 - RC 3. The design of the on-site<br/>installation wall must meet the manufacturer's<br/>fire protection and security requirements.</li> </ul>                                                                                                                                                                                                                                                                                                                                                                      | Special equip<br>ment       | <ul> <li>Handle sets/leve<br/>on both sides for</li> <li>Light metal</li> <li>Bar handle/push</li> </ul>                                                                                                    | passage door<br>- Stainless steel                                                                                                                                                                                                                                                                                                                                                                                                                                                    |  |
| Dimensions                         | Modular dimension         W 750 - 1.500 mm           H 1.750 - 3.000 mm                                                                                                                                                                                                                                                                                                                                                                                                                                                                                                                            |                             | <ul> <li>Locks</li> <li>Panic locks</li> </ul>                                                                                                                                                              |                                                                                                                                                                                                                                                                                                                                                                                                                                                                                      |  |
| Type of hand-<br>ling              | DIN right or DIN left                                                                                                                                                                                                                                                                                                                                                                                                                                                                                                                                                                              |                             | - Multipoint lock<br>- Block lock (mu                                                                                                                                                                       | . ,                                                                                                                                                                                                                                                                                                                                                                                                                                                                                  |  |
| <b>Door leaf</b><br>double skinned | rebated on 3-sidesthin tick rebatedDoor leaf thickness:62 mmSheet thickness:1.0 or 1.5 mmSecurity bolt min.:1 = RC 2-3   4 = RC 4                                                                                                                                                                                                                                                                                                                                                                                                                                                                  |                             | <ul> <li>Danger side =</li> <li>Profil cylinder th</li> </ul>                                                                                                                                               | hinge side: 45 + 40<br>opposite hinge side: 45 + 40<br><b>ick rebate</b> :                                                                                                                                                                                                                                                                                                                                                                                                           |  |
| Frame                              | Corner frame 1.5 mm thick with 3-sided seal, wi-<br>thout floor recess. Frame fastening by exposed<br>masonry mounting.<br>Special equipment:                                                                                                                                                                                                                                                                                                                                                                                                                                                      |                             | - Danger side =                                                                                                                                                                                             |                                                                                                                                                                                                                                                                                                                                                                                                                                                                                      |  |
|                                    | <ul> <li>Block- / counter- or closed frame</li> <li>Frame with floor recess</li> </ul>                                                                                                                                                                                                                                                                                                                                                                                                                                                                                                             |                             | <ul> <li>Wide-angle spy</li> <li>Lock control (bol</li> </ul>                                                                                                                                               |                                                                                                                                                                                                                                                                                                                                                                                                                                                                                      |  |
| Floor closure                      | <ul><li>Retractable floor seal</li><li>Sliding threshold seal</li><li>Buffer strip and seal</li></ul>                                                                                                                                                                                                                                                                                                                                                                                                                                                                                              |                             | <ul> <li>Escape door opener</li> <li>Alarm wire insert</li> <li>Security chains (also lockable)</li> <li>Steel transformer grille (RC2 - RC 3)</li> <li>Rain sheet/rain strip</li> <li>3D hinges</li> </ul> |                                                                                                                                                                                                                                                                                                                                                                                                                                                                                      |  |
| Surface                            | Floor seal retrofittable<br>Door leaf/frame galvanized and prime coated,<br>similar to RAL 9002 (grey white)                                                                                                                                                                                                                                                                                                                                                                                                                                                                                       |                             |                                                                                                                                                                                                             |                                                                                                                                                                                                                                                                                                                                                                                                                                                                                      |  |
|                                    | Special equipment: RAL of choice                                                                                                                                                                                                                                                                                                                                                                                                                                                                                                                                                                   | Standard                    | Ordering dimension/                                                                                                                                                                                         | Clear passage size                                                                                                                                                                                                                                                                                                                                                                                                                                                                   |  |
| Hinges + clo-<br>sing devices      | <ul> <li>2 construction hinges with ball bearings (secured<br/>hinge bolt)</li> </ul>                                                                                                                                                                                                                                                                                                                                                                                                                                                                                                              | sizes                       | modular dimensions<br>width x height                                                                                                                                                                        | (corner frame)<br>width x height                                                                                                                                                                                                                                                                                                                                                                                                                                                     |  |
| Fittings                           | <ul> <li>RC 2 thin thick rebate Mortice lock with profilecylinder (up to MD-height 2.750 mm only with main lock, &gt; 2.750 mm with top locking)</li> <li>RC 3 thin rebate (up to MD-height 2.500 mm only with main lock, &gt; 2.500 mm with top locking)</li> <li>RC 3 thick rebate multipoint locking with bolt-/ swinging bolt</li> <li>RC 4 thin rebate mortice lock prepared for profile cylinder with additional top and bottom locking</li> <li>FP-alu-safety-lever/knob handle set, Class ES 1 / ES 3 acc. DIN 18257</li> <li>Safety profile cylinder P2 with anti-drilling and</li> </ul> | (specifica-<br>tions in mm) | 750 x 2000<br>875 x 1875<br>2000<br>2125<br>1000 x 2000<br>2125<br>1125 x 2000<br>2125<br>1125 x 2000<br>2125<br>1250 x 2000<br>2125<br>2250                                                                | $\begin{array}{rrrrrrrrrrrrrrrrrrrrrrrrrrrrrrrrrrrr$                                                                                                                                                                                                                                                                                                                                                                                                                                 |  |

## Security steel door dw 62-1 "Teckentrup" RC 2-4

Door with thin.- / thick rebate, optionally with glazing / steel-/ventilation grille

For a detailed overview of installation variants, see the planning, installation and maintenance instructions for 1-leaf and 2-leaf doors.