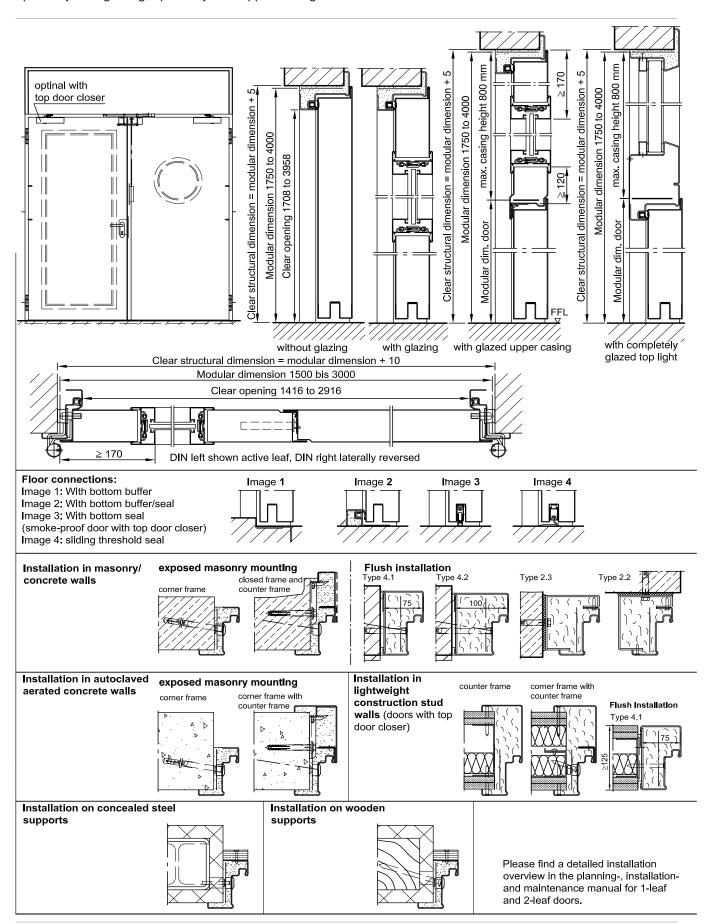

## Text example:

Heat-insulated double-leaf steel door dw 62-2, double-skinned, filled with mineral wool. Active door leaf DIN right. Flush mounted door leaf with less protruding hinges. Door leaf/Frame galvanized and prime coated similar to RAL 9002 (Grey white). 62 mm thick, rebated on 3-sides. Corner frame 1.5 mm, with 3-sided seal. Active door leaf with mortice lock with latch lever in accordance with DIN 18250, prepared for profile cylinder. Black plastic handle set. Handle pivoted on bearing, with tumbler insert (Bb) and 1 Bb key. Inactive door leaf with concealed door edge bolt. 1/3 security bolts per leaf, 2 KO hinges per leaf. "Teckentrup" or equivalent.

## LESS

| echnical da        |                                                                                                                                                                                                                                                                                                                              |                                              | Also availa                                                                                                                                                                                                                                                                                                                               | able in STAINLESS                                                 |
|--------------------|------------------------------------------------------------------------------------------------------------------------------------------------------------------------------------------------------------------------------------------------------------------------------------------------------------------------------|----------------------------------------------|-------------------------------------------------------------------------------------------------------------------------------------------------------------------------------------------------------------------------------------------------------------------------------------------------------------------------------------------|-------------------------------------------------------------------|
| Product            | dw 62-2-door "Teckentrup" Heat insulation in acc. with EN ISO 12567-1 (doors without glazing) U <sub>D</sub> = 1.4 W/m²K dw 62-2-door "Teckentrup XL"                                                                                                                                                                        | Glazing                                      | Standard glazing wire reinforced glass wit Special glazing Round glazing (steel                                                                                                                                                                                                                                                           | /stainless steel ring)                                            |
| Installation<br>in | <ul> <li>Masonry</li> <li>Concrete</li> <li>Autoclaved aerated concrete</li> <li>Lightweight construction wall</li> </ul>                                                                                                                                                                                                    | Special equipment                            | <ul> <li>Cut-out of choice with LM glazing strips</li> <li>Handle sets / Lever / Knob sets: <ul> <li>plastic</li> <li>light metal</li> <li>stainless steel</li> <li>with short plate or rose escutcheon (various makes) with fixed outer knob</li> </ul> </li> <li>Locks: <ul> <li>profile cylinder 40.5 + 40.5 mm</li> </ul> </li> </ul> |                                                                   |
| Dimensions         | dw 62-2-door "Teckentrup" Width: 1375 - 3000 mm Height: 1750 - 3000 mm dw 62-2-door "Teckentrup XL" Width: 1375 - 3000 mm Height: 3001 - 4000 mm                                                                                                                                                                             |                                              |                                                                                                                                                                                                                                                                                                                                           |                                                                   |
| Type of handing    | DIN right or DIN left                                                                                                                                                                                                                                                                                                        |                                              | <ul> <li>panic locks</li> <li>Top door closer DIN EI</li> <li>concealed slide rail-do</li> </ul>                                                                                                                                                                                                                                          |                                                                   |
| Door leaf          | Double-skinned, rebated on 3 sides Door leaf thickness: 62 mm Sheet thickness "Teckentrup": 1.0/1.5 mm "Teckentrup XL": 1.5 mm Security bolts per leaf "Teckentrup": 1 Security bolts per leaf "Teckentrup XL": 3                                                                                                            |                                              | Floor seals Rectangular glazing (special size) Aluminium ventilation grille Steel transformer grille Upper casing Upper casing Upper casing with glazing or grille                                                                                                                                                                        |                                                                   |
| Frame              | dw 62-2-door "Teckentrup" Corner frame, 1.5 mm thick, with 3-sided seal and bottom sill. Frame fastening by exposed masonry mounting. dw 62-2-door "Teckentrup XL" Corner frame 2 mm thick with 3-sided seal and bottom sill. Frame fastening by exposed masonry mounting. Special equipment: block, counter or closed frame |                                              | Aluminium rain guard                                                                                                                                                                                                                                                                                                                      |                                                                   |
| Floor seals        | Retractable floor seal, sliding threshold seal,<br>Buffer strip and seal.<br>Floor seal retrofittable.                                                                                                                                                                                                                       |                                              |                                                                                                                                                                                                                                                                                                                                           |                                                                   |
| Surface            | Galvanized and prime coated door leaf/frame similar to RAL 9002 (Grey white) Special equipment:                                                                                                                                                                                                                              |                                              | Ordering size/<br>Modular dim.<br>width x height                                                                                                                                                                                                                                                                                          | Clear opening size<br>(corner frame)<br>width x height            |
| Hinges             | <ul> <li>Stainless steel</li> <li>dw 62-2 "Teckentrup"</li> <li>4 KO hinges with ball bearings</li> <li>Compensation rings for height adjustment</li> <li>dw 62-2 "Teckentrup XL"</li> <li>4 KO hinges (4 mm) with ball bearings</li> </ul>                                                                                  | Standard<br>sizes<br>dw 62-2<br>"Teckentrup" | 1500 x 2000<br>2125<br>1750 x 2000<br>2000 x 2000<br>2125<br>2500                                                                                                                                                                                                                                                                         | 1416 x 1958<br>2083<br>1666 x 1958<br>1916 x 1958<br>2083<br>2458 |
| Fittings           | <ul> <li>Active door leaf</li> <li>Mortice lock with latch lever, prepared for profile cylinder</li> <li>Round handle set, black (plastic) Handle pivoted on bearing, with tumbler insert and 1 Bb key</li> </ul>                                                                                                            |                                              | 2125 x 2125<br>2250 x 2250<br>2500 x 2500                                                                                                                                                                                                                                                                                                 | 2041 x 2083<br>2166 x 2208<br>2416 x 2458                         |

Further qualifications (special equipment)

Inactive door leaf

- Concealed door edge bolt - "Teckentrup" - Overlying door edge bolt - "Teckentrup XL"

locking at the top and bottom